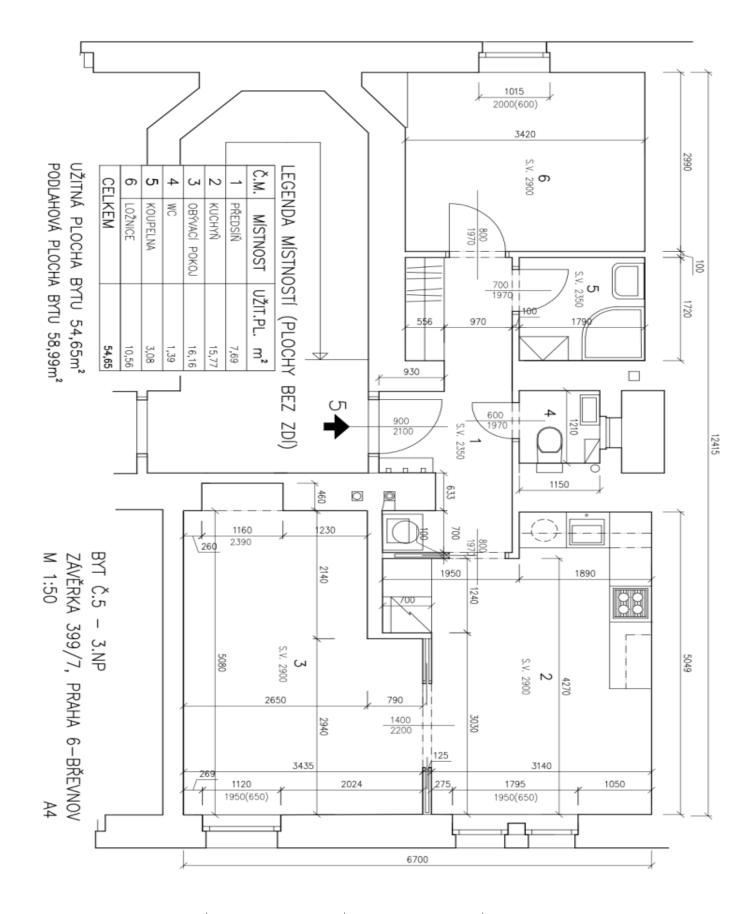

The layout consists of a spacious living room, a kitchen with a dining area, a bedroom, a bathroom with a shower, a separate toilet, and an entrance hall.

The apartment **has been renovated** and has new **wooden Euro windows** and a security entrance door. The bedroom has a **built-in dressing room**, and the hall built-in wardrobes. Heating is provided by a gas boiler. A **shared landscaped garden** is available to the residents.

Floor area 59 m<sup>2</sup>.

Svoboda & Williams s.r.o. info@svoboda-williams.com www.svoboda-williams.com **Prague** +420 257 328 281 +420 724 551 238 Brno +420 543 250 711 +420 724 551 238

Bratislava +421 948 939 938 **PDF created** 13. 03. 2025, 07:38