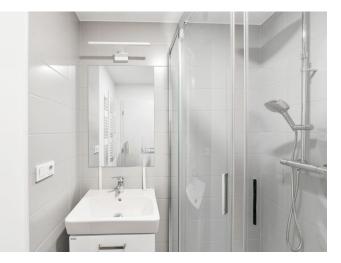

The layout consists of a spacious living room, a kitchen with a dining area, a bedroom, a bathroom with a shower, a separate toilet, and an entrance hall.

The apartment **has been renovated** and has new **wooden Euro windows** and a security entrance door. The bedroom has a **built-in dressing room**, and the hall built-in wardrobes. Heating is provided by a gas boiler. A **shared landscaped garden** is available to the residents.