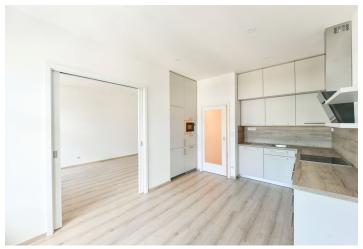

The layout consists of a spacious living room, a kitchen with a dining area, a bedroom, a bathroom with a shower, a separate toilet, and an entrance hall.

The apartment **has been renovated** and has new **wooden Euro windows** and a security entrance door. The bedroom has a **built-in dressing room**, and the hall built-in wardrobes. Heating is provided by a gas boiler. A **shared landscaped garden** is available to the residents.