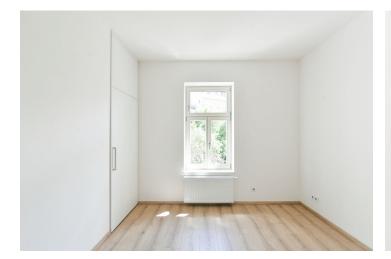

The layout consists of a spacious living room, a kitchen with a dining area, a bedroom, a bathroom with a shower, a separate toilet, and an entrance hall.

The apartment **has been renovated** and has new **wooden Euro windows** and a security entrance door. The bedroom has a **built-in dressing room**, and the hall built-in wardrobes. Heating is provided by a gas boiler. A **shared landscaped garden** is available to the residents.