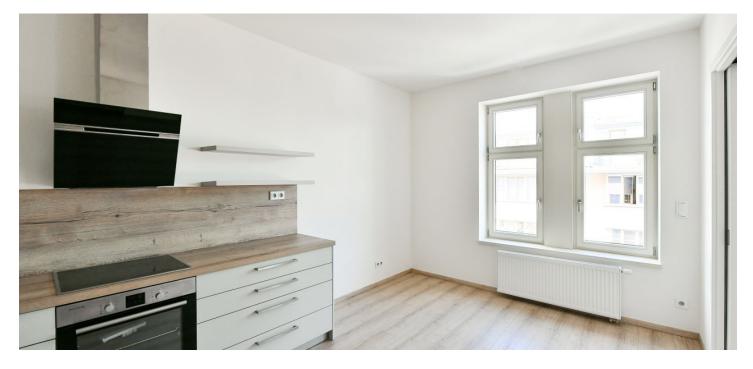

The layout consists of a spacious living room, a kitchen with a dining area, a bedroom, a bathroom with a shower, a separate toilet, and an entrance hall.

The apartment **has been renovated** and has new **wooden Euro windows** and a security entrance door. The bedroom has a **built-in dressing room**, and the hall built-in wardrobes. Heating is provided by a gas boiler. A **shared landscaped garden** is available to the residents.