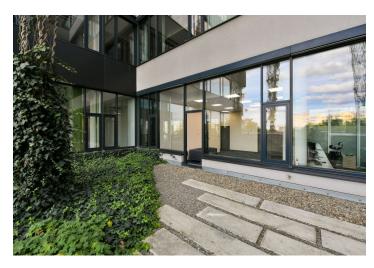

Tenants can use the fitness center or outdoor gym and there are up to 426 parking spaces in the underground garage. The park that surrounds the complex was created by the Jena Studio. The main axis of this green area is a stream, along which the vegetation gradually changes. Plane trees line the promenade that crosses the complex, and another striking feature of the garden are the metal trellises built for wisterias to climb.

#### Location:

Excellent accessibility by car and public transport—the city center is about 20 minutes away by metro from the Stodůlky station (line B), which is right next to the building. There are also great connections to the D5 highway, the Prague Ring Road, and the main routes connecting the complex to the city center and to the Václav Havel International Airport. A number of restaurants, bistros, cafes, and an outdoor gym are in the complex; the large Central Park and the Metropole Zličín or Homepark Zličín malls are also close-by.