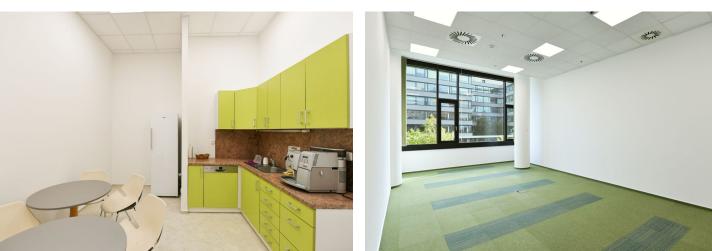

Modern office space for lease until 31st March 2025 on the 1st floor of the Patria West Offices (City West B1 building) building in a pleasant location in the western part of Prague. The building includes an elegant reception, storage space, and rooms for bike parking and showers. West Flexi Offices, which offer coworking space, day offices, furnished meeting rooms, focus rooms for shorter meetings or telephone calls, a lounge, and relaxation areas, are also part of the building.

Facilities and services: Central reception with 24/7 security One floor reserved for West Flexi Offices serviced offices with flexible lease terms Air-conditioning Exterior blinds UPS and diesel generators Electronic access CCTV camera system Electronic smoke detectors 9 elevators Structured cabling **Raised floors** Openable windows 426 parking spaces in the underground garage - parking ratio 1:54 Siemens and E.ON charging stations Lounge and relaxation areas Storage space Meeting rooms, focus rooms Bicycle room and showers on each floor