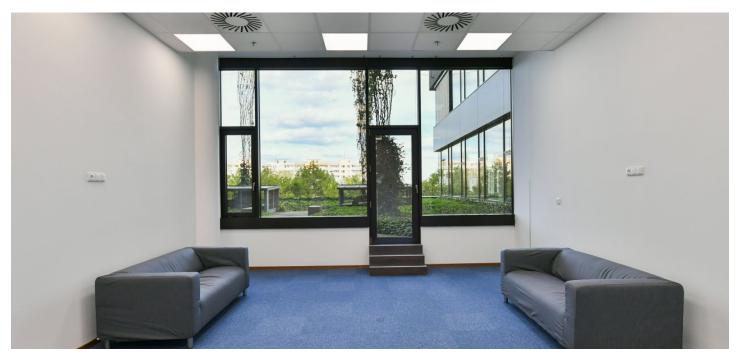

Modern office space for lease until 31st March 2025 on the 1st floor of the Patria West Offices (City West B1 building) building in a pleasant location in the western part of Prague. The building includes an elegant reception, storage space, and rooms for bike parking and showers. West Flexi Offices, which offer coworking space, day offices, furnished meeting rooms, focus rooms for shorter meetings or telephone calls, a lounge, and relaxation areas, are also part of the building.

Facilities and services: Central reception with 24/7 security One floor reserved for West Flexi Offices serviced offices with flexible lease terms Air-conditioning Exterior blinds UPS and diesel generators Electronic access CCTV camera system Electronic smoke detectors 9 elevators Structured cabling **Raised floors** Openable windows 426 parking spaces in the underground garage - parking ratio 1:54 Siemens and E.ON charging stations Lounge and relaxation areas Storage space Meeting rooms, focus rooms Bicycle room and showers on each floor