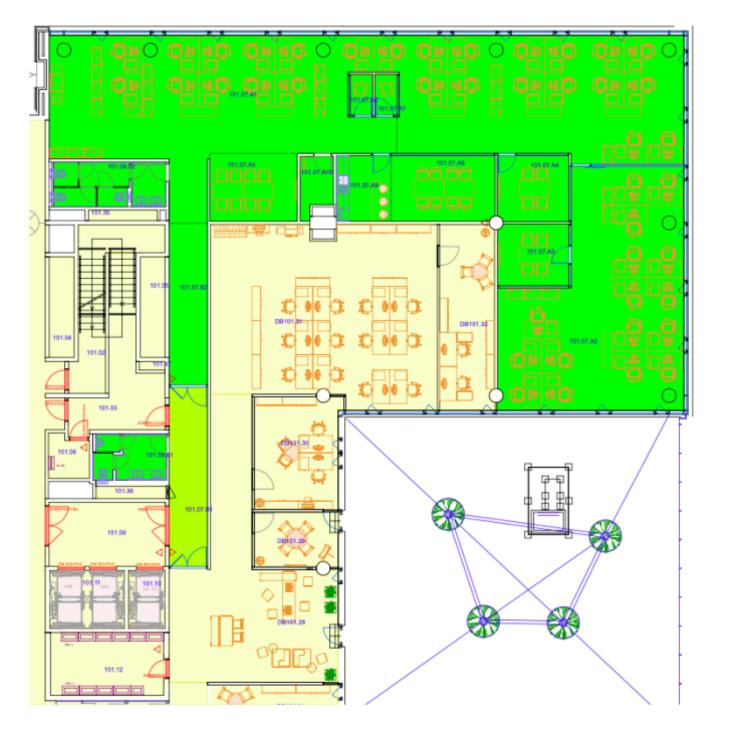

#### Office space

Prague 5, Stodůlky, Siemensova

| Service price    | 140 CZK monthly per m² |
|------------------|------------------------|
| Available area   | 89 m²                  |
| Cellar           | -                      |
| Parking          | EUR 110 / pp / month   |
| PENB             | В                      |
| Reference number | 103231                 |

Modern office space for lease until 31st March 2025 on the 1st floor of the Patria West Offices (City West B1 building) building in a pleasant location in the western part of Prague. The building includes an elegant reception, storage space, and rooms for bike parking and showers. West Flexi Offices, which offer coworking space, day offices, furnished meeting rooms, focus rooms for shorter meetings or telephone calls, a lounge, and relaxation areas, are also part of the building.

Facilities and services: Central reception with 24/7 security One floor reserved for West Flexi Offices serviced offices with flexible lease terms Air-conditioning Exterior blinds UPS and diesel generators Electronic access CCTV camera system Electronic smoke detectors 9 elevators Structured cabling **Raised floors** Openable windows 426 parking spaces in the underground garage - parking ratio 1:54 Siemens and E.ON charging stations Lounge and relaxation areas Storage space Meeting rooms, focus rooms Bicycle room and showers on each floor