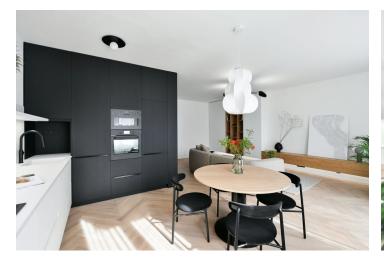

The interior features a spacious living room with a fully fitted open plan kitchen, built-in storage and a balcony facing a quiet street, a master bedroom with built-in storage and a balcony facing a quiet green courtyard, a second bedroom, a bedroom/study with built-in storage, a fitted walk-in closet, 2 bathrooms including a bathtub/walk-in shower, a toilet, and storage, and an entrance hall with built-in wardrobes.

Oak parquet floors, tiles, security entry door, high ceilings, central heating, Miele washer and dryer, dishwasher, microwave oven, cellar, elevator. An underground garage parking space is included.