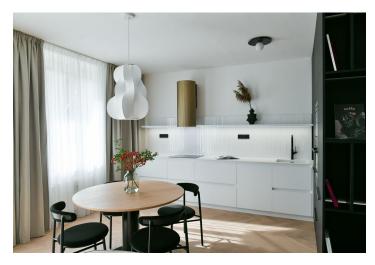

The interior features a spacious living room with a fully fitted open plan kitchen, built-in storage and a balcony facing a quiet street, a master bedroom with built-in storage and a balcony facing a quiet green courtyard, a second bedroom, a bedroom/study with built-in storage, a fitted walk-in closet, 2 bathrooms including a bathtub/walk-in shower, a toilet, and storage, and an entrance hall with built-in wardrobes.

Oak parquet floors, tiles, security entry door, high ceilings, central heating, Miele washer and dryer, dishwasher, microwave oven, cellar, elevator. An underground garage parking space is included.