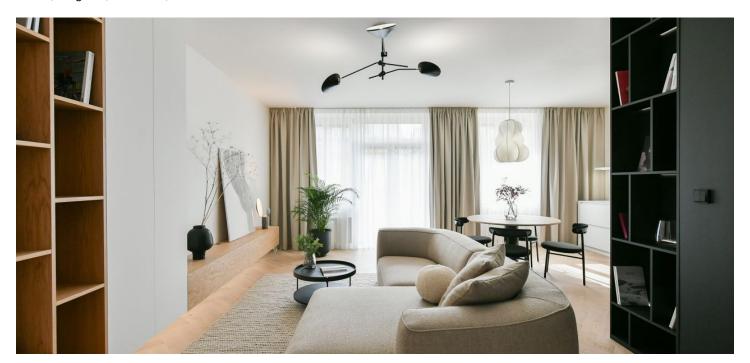

The interior features a spacious living room with a fully fitted open plan kitchen, built-in storage and a balcony facing a quiet street, a master bedroom with built-in storage and a balcony facing a quiet green courtyard, a second bedroom, a bedroom/study with built-in storage, a fitted walk-in closet, 2 bathrooms including a bathtub/walk-in shower, a toilet, and storage, and an entrance hall with built-in wardrobes.

Oak parquet floors, tiles, security entry door, high ceilings, central heating, Miele washer and dryer, dishwasher, microwave oven, cellar, elevator. An underground garage parking space is included.