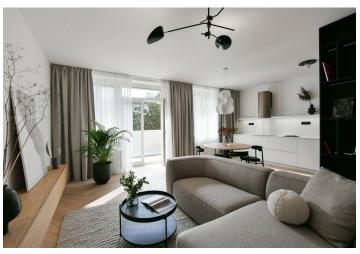

The interior features a spacious living room with a fully fitted open plan kitchen, built-in storage and a balcony facing a quiet street, a master bedroom with built-in storage and a balcony facing a quiet green courtyard, a second bedroom, a bedroom/study with built-in storage, a fitted walk-in closet, 2 bathrooms including a bathtub/walk-in shower, a toilet, and storage, and an entrance hall with built-in wardrobes.

Oak parquet floors, tiles, security entry door, high ceilings, central heating, Miele washer and dryer, dishwasher, microwave oven, cellar, elevator. An underground garage parking space is included.