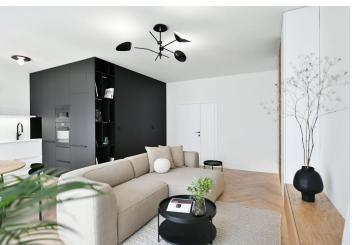

The interior features a spacious living room with a fully fitted open plan kitchen, built-in storage and a balcony facing a quiet street, a master bedroom with built-in storage and a balcony facing a quiet green courtyard, a second bedroom, a bedroom/study with built-in storage, a fitted walk-in closet, 2 bathrooms including a bathtub/walk-in shower, a toilet, and storage, and an entrance hall with built-in wardrobes.

Oak parquet floors, tiles, security entry door, high ceilings, central heating, Miele washer and dryer, dishwasher, microwave oven, cellar, elevator. An underground garage parking space is included.