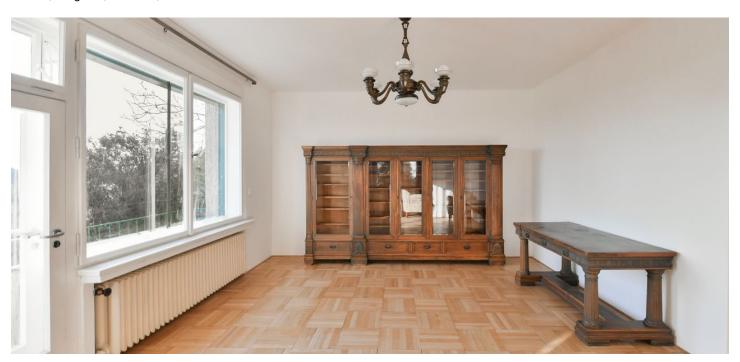

The lower ground floor includes a **separate apartment unit** with a private entrance (living room with a kitchen, bedroom, shower bathroom, toilet), two large storage rooms, a smaller closet, a laundry room with a utility area, and an entrance hall. The 1st floor offers a living room with a dining area and a **terrace**, a fully fitted kitchen with a pantry, and a toilet. The 2nd floor features a master bedroom with built-in wardrobes, a bedroom with a **balcony**, another bedroom, a walk-through fitted clothes closet, and a bathroom with a bathtub and toilet. There is a 3rd floor with a bedroom, an adjacent **walk-in closet**/home office/nursery, a shower bathroom with a toilet, and an attic storage space.

Preserved original details, **hardwood parquet floors**, new carpets, tiles, gas boiler, washing machine, dishwasher. A **garage** is available.