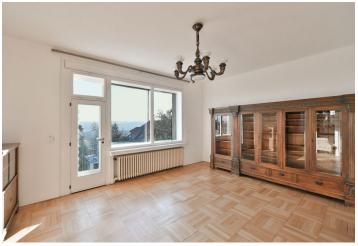

The lower ground floor includes a **separate apartment unit** with a private entrance (living room with a kitchen, bedroom, shower bathroom, toilet), two large storage rooms, a smaller closet, a laundry room with a utility area, and an entrance hall. The 1st floor offers a living room with a dining area and a **terrace**, a fully fitted kitchen with a pantry, and a toilet. The 2nd floor features a master bedroom with built-in wardrobes, a bedroom with a **balcony**, another bedroom, a walk-through fitted clothes closet, and a bathroom with a bathtub and toilet. There is a 3rd floor with a bedroom, an adjacent **walk-in closet**/home office/nursery, a shower bathroom with a toilet, and an attic storage space.