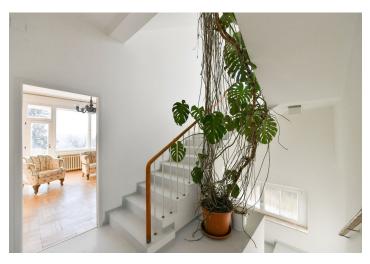

The lower ground floor includes a **separate apartment unit** with a private entrance (living room with a kitchen, bedroom, shower bathroom, toilet), two large storage rooms, a smaller closet, a laundry room with a utility area, and an entrance hall. The 1st floor offers a living room with a dining area and a **terrace**, a fully fitted kitchen with a pantry, and a toilet. The 2nd floor features a master bedroom with built-in wardrobes, a bedroom with a **balcony**, another bedroom, a walk-through fitted clothes closet, and a bathroom with a bathtub and toilet. There is a 3rd floor with a bedroom, an adjacent **walk-in closet**/home office/nursery, a shower bathroom with a toilet, and an attic storage space.