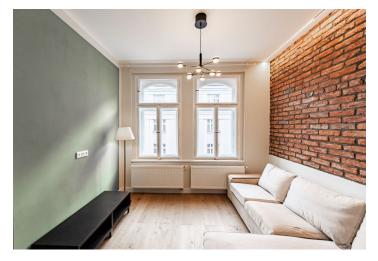

\* Area of the unit according to the Civil Code. The area consists of the sum total area of the entire unit bounded by perimeter walls.

Rented

This completely furnished apartment, on the 4th floor of a well-maintained residential building with an elevator, is set on the edge of Vinohrady, moments from Riegrovy Sady Park. A location with full amenities within easy reach and within walking distance of the city center, a few min. to the Hlavní nádraží metro station. Rajská zahrada, a multipurpose park with a beautiful garden and a children's playground, is just a few steps from the building. The Jiřího z Poděbrad metro station is also within walking distance.

The apartment includes a living room with a fully fitted open plan kitchen and dining area, a bedroom, a bathroom with a bathtub, bidet, and toilet, a storage room, and an entrance hall.

Wooden/laminate floating floors, tiles, gas boiler, washing machine, new kitchen, dishwasher, microwave oven.