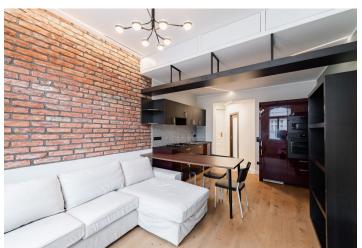

\* Area of the unit according to the Civil Code. The area consists of the sum total area of the entire unit bounded by perimeter walls.

Rented

This completely furnished apartment, on the 4th floor of a well-maintained residential building with an elevator, is set on the edge of Vinohrady, moments from Riegrovy Sady Park. A location with full amenities within easy reach and within walking distance of the city center, a few min. to the Hlavní nádraží metro station. Rajská zahrada, a multipurpose park with a beautiful garden and a children's playground, is just a few steps from the building. The Jiřího z Poděbrad metro station is also within walking distance.

The apartment includes a living room with a fully fitted open plan kitchen and dining area, a bedroom, a bathroom with a bathtub, bidet, and toilet, a storage room, and an entrance hall.

Wooden/laminate floating floors, tiles, gas boiler, washing machine, new kitchen, dishwasher, microwave oven.