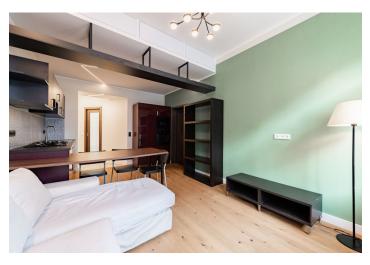

\* Area of the unit according to the Civil Code. The area consists of the sum total area of the entire unit bounded by perimeter walls.

Rented

This completely furnished apartment, on the 4th floor of a well-maintained residential building with an elevator, is set on the edge of Vinohrady, moments from Riegrovy Sady Park. A location with full amenities within easy reach and within walking distance of the city center, a few min. to the Hlavní nádraží metro station. Rajská zahrada, a multipurpose park with a beautiful garden and a children's playground, is just a few steps from the building. The Jiřího z Poděbrad metro station is also within walking distance.

The apartment includes a living room with a fully fitted open plan kitchen and dining area, a bedroom, a bathroom with a bathtub, bidet, and toilet, a storage room, and an entrance hall.

Wooden/laminate floating floors, tiles, gas boiler, washing machine, new kitchen, dishwasher, microwave oven.