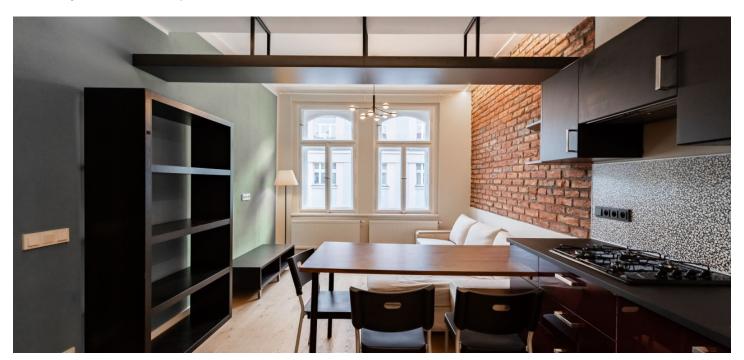

\* Area of the unit according to the Civil Code. The area consists of the sum total area of the entire unit bounded by perimeter walls.

Rented

This completely furnished apartment, on the 4th floor of a well-maintained residential building with an elevator, is set on the edge of Vinohrady, moments from Riegrovy Sady Park. A location with full amenities within easy reach and within walking distance of the city center, a few min. to the Hlavní nádraží metro station. Rajská zahrada, a multipurpose park with a beautiful garden and a children's playground, is just a few steps from the building. The Jiřího z Poděbrad metro station is also within walking distance.

The apartment includes a living room with a fully fitted open plan kitchen and dining area, a bedroom, a bathroom with a bathtub, bidet, and toilet, a storage room, and an entrance hall.

Wooden/laminate floating floors, tiles, gas boiler, washing machine, new kitchen, dishwasher, microwave oven.