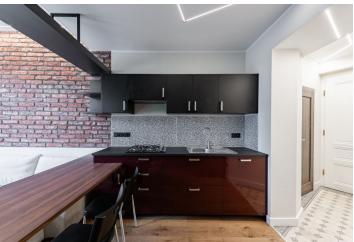

The apartment includes a living room with a fully fitted open plan kitchen and dining area, a bedroom, a bathroom with a bathtub, bidet, and toilet, a storage room, and an entrance hall.

Wooden/laminate floating floors, tiles, gas boiler, washing machine, new kitchen, dishwasher, microwave oven.