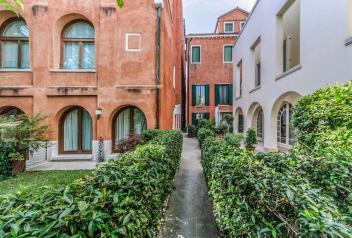

\* Area of the unit according to the Civil Code. The area consists of the sum total area of the entire unit bounded by perimeter walls.

Luxury apartment in an elegantly restored 17th century palace with breathtaking views of the Venetian canals. Modern furnished living in Venice, specifically in the Sestiere Dorsoduro area. With a total area of 160 sq. m. and three bedrooms, it offers plenty of space for either living or recreation. The apartment is located on the 1st floor of a beautiful palace with an elevator and a communal garden. Excellent accessibility is ensured by the proximity of the vaporetto Zattere stop, allowing easy and fast transport around Venice.

The spacious apartment with modern furniture and top-notch facilities has floors adorned with Venetian graniglia and wooden parquets. Large windows provide ample light, and wooden beams lend the space authenticity. The apartment offers three bedrooms, a separate kitchen, and two bathrooms. It includes a cellar, laundry facilities, a shared garden, and parking options in the vicinity.