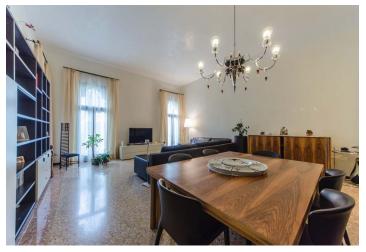

The spacious apartment with modern furniture and top-notch facilities has floors adorned with Venetian graniglia and wooden parquets. Large windows provide ample light, and wooden beams lend the space authenticity. The apartment offers three bedrooms, a separate kitchen, and two bathrooms. It includes a cellar, laundry facilities, a shared garden, and parking options in the vicinity.