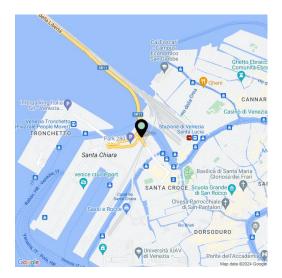

The Dorsoduro area provides easy access to many significant landmarks in Venice. Within walking distance, you'll find prominent attractions such as the Church of Santa Maria Gloriosa dei Frari, the Gallerie dell'Accademia, the Peggy Guggenheim Collection, Ponte di Rialto, Piazza San Marco with its basilica and the Doge's Palace, and much else. Thanks to the proximity of public transportation, reaching other attractions in Venice is quick and easy.