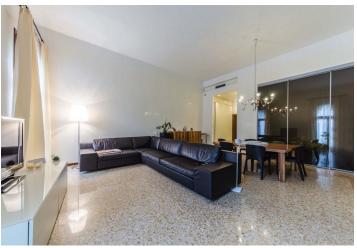

The spacious apartment with modern furniture and top-notch facilities has floors adorned with Venetian graniglia and wooden parquets. Large windows provide ample light, and wooden beams lend the space authenticity. The apartment offers three bedrooms, a separate kitchen, and two bathrooms. It includes a cellar, laundry facilities, a shared garden, and parking options in the vicinity.