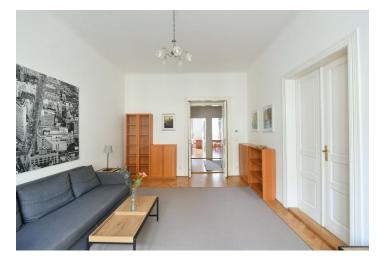

The interior features a living room, a fully fitted kitchen with a dining area and a storage room, a courtyard facing bedroom, a bedroom facing the street, a bathroom including a bathtub, a separate toilet, and an entrance hall.

**Hardwood parquet floors**, tiles, gas boiler for heating, washing machine, dishwasher, microwave oven, kitchenware, alarm.

Brno