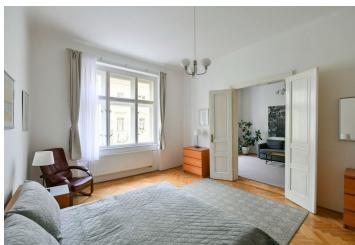

The interior features a living room, a fully fitted kitchen with a dining area and a storage room, a courtyard facing bedroom, a bedroom facing the street, a bathroom including a bathtub, a separate toilet, and an entrance hall.

**Hardwood parquet floors**, tiles, gas boiler for heating, washing machine, dishwasher, microwave oven, kitchenware, alarm.

Brno