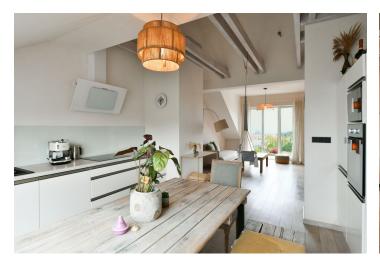

Sold

The area of the apartment is divided into a living room with a kitchen and an east-facing balcony, a west-facing bedroom with a dressing room, a bathroom (bathtub, shower, toilet, bidet, French window), and a foyer.

The high standard facilities include hardwood bleached oak floors, matching ceiling beams, as well as large-format Refin Design industry tiles in Oxyde dark color, LG Artcool air-conditioning, Laufen sanitary ware, and Gessi Emporio Via Manzoni chrome faucets, Lipovica Plano designer radiators, a videophone, and a practical master key system. A cellar cubicle belongs to the apartment. The renovation of this elegant building with elegant common areas was completed in 2016. No elevator.