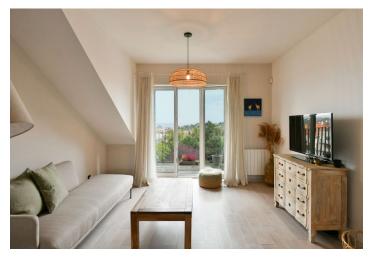

Sold

The area of the apartment is divided into a living room with a kitchen and an east-facing balcony, a west-facing bedroom with a dressing room, a bathroom (bathtub, shower, toilet, bidet, French window), and a foyer.

The high standard facilities include hardwood bleached oak floors, matching ceiling beams, as well as large-format Refin Design industry tiles in Oxyde dark color, LG Artcool air-conditioning, Laufen sanitary ware, and Gessi Emporio Via Manzoni chrome faucets, Lipovica Plano designer radiators, a videophone, and a practical master key system. A cellar cubicle belongs to the apartment. The renovation of this elegant building with elegant common areas was completed in 2016. No elevator.