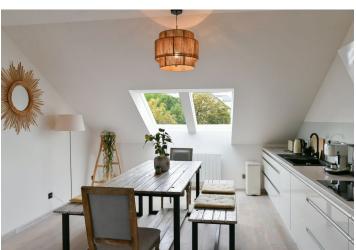

\* Area of the unit according to the Civil Code. The area consists of the sum total area of the entire unit bounded by perimeter walls.

This well-equipped, air-conditioned apartment with a balcony and wonderful views of the city is located on the top floor of a boutique residence created out of a historic apartment building standing on the corner of two quiet side streets in Prague 6 - Břevnov, near Ladronka Park, Strahov, and Bělohorská Street.

Sold

The area of the apartment is divided into a living room with a kitchen and an east-facing balcony, a west-facing bedroom with a dressing room, a bathroom (bathtub, shower, toilet, bidet, French window), and a foyer.

The high standard facilities include hardwood bleached oak floors, matching ceiling beams, as well as large-format Refin Design industry tiles in Oxyde dark color, LG Artcool air-conditioning, Laufen sanitary ware, and Gessi Emporio Via Manzoni chrome faucets, Lipovica Plano designer radiators, a videophone, and a practical master key system. A cellar cubicle belongs to the apartment. The renovation of this elegant building with elegant common areas was completed in 2016. No elevator.