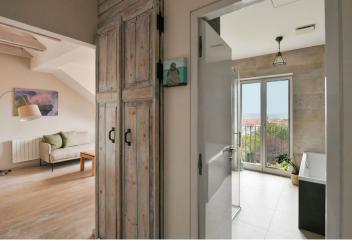

Sold

The area of the apartment is divided into a living room with a kitchen and an east-facing balcony, a west-facing bedroom with a dressing room, a bathroom (bathtub, shower, toilet, bidet, French window), and a foyer.

The high standard facilities include hardwood bleached oak floors, matching ceiling beams, as well as large-format Refin Design industry tiles in Oxyde dark color, LG Artcool air-conditioning, Laufen sanitary ware, and Gessi Emporio Via Manzoni chrome faucets, Lipovica Plano designer radiators, a videophone, and a practical master key system. A cellar cubicle belongs to the apartment. The renovation of this elegant building with elegant common areas was completed in 2016. No elevator.