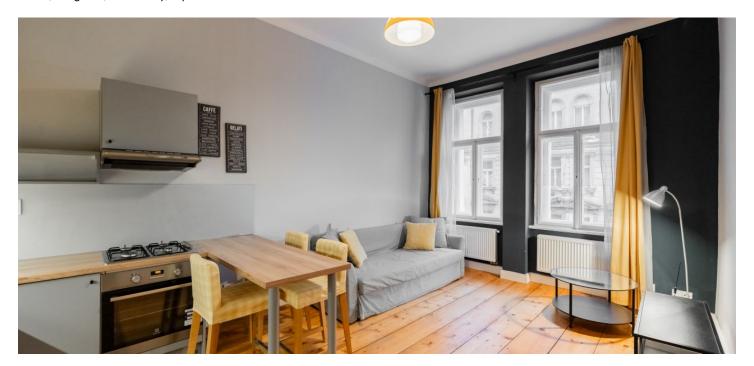

The functional layout consists of a living room with a kitchen, 1 bedroom, a bathroom with a shower, a separate toilet, and an entrance hall.

The interior is renovated and the kitchen is equipped (gas hob). Facilities include **wooden plank floors** and original **casement windows**. Heating is provided by a gas boiler. In the foyer is a built-in **storage space** under the ceiling.

The corner building with a **renovated ornamental facade** is located in **the wider center**, and the city center itself is only about 5 minutes away by metro or tram. There are cozy cafes, bistros, restaurants, and shops in the immediate vicinity, **farmer's markets** are held on Jiřího z Poděbrad Square, and the **Flora shopping and entertainment center** is within walking distance. The neighborhood is very pleasant thanks to landscaped parks. Nearby are the **Svatopluka Čecha and Bratří Čapků parks**. You can also walk to the **Grébovka or Riegrový Sady parks**.