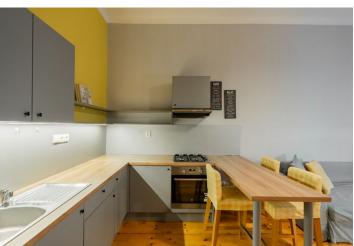

The functional layout consists of a living room with a kitchen, 1 bedroom, a bathroom with a shower, a separate toilet, and an entrance hall.

The interior is renovated and the kitchen is equipped (gas hob). Facilities include **wooden plank floors** and original **casement windows**. Heating is provided by a gas boiler. In the foyer is a built-in **storage space** under the ceiling.