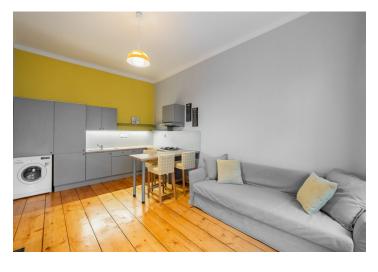

The functional layout consists of a living room with a kitchen, 1 bedroom, a bathroom with a shower, a separate toilet, and an entrance hall.

The interior is renovated and the kitchen is equipped (gas hob). Facilities include **wooden plank floors** and original **casement windows**. Heating is provided by a gas boiler. In the foyer is a built-in **storage space** under the ceiling.