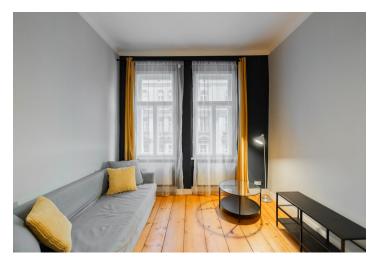

The functional layout consists of a living room with a kitchen, 1 bedroom, a bathroom with a shower, a separate toilet, and an entrance hall.

The interior is renovated and the kitchen is equipped (gas hob). Facilities include **wooden plank floors** and original **casement windows**. Heating is provided by a gas boiler. In the foyer is a built-in **storage space** under the ceiling.