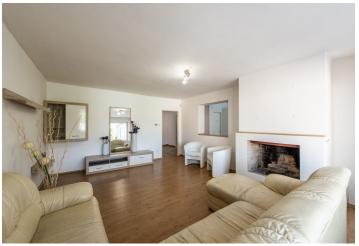

# This insulated three-story family house with a garden and a garage stands in the village Matúškovo only 2 min. away from the district town of Galanta.

The ground floor consists of an entrance hall, two bedrooms, a bathroom with a shower, a second bathroom with a bath, a separate toilet with a sink, a kitchen with a pantry and access to the **winter garden** with a dining room, a living room with a **fireplace**, and a **covered terrace**. Upstairs are two **airconditioned** bedrooms with access to the **balcony**, a third bedroom, and a bathroom with a toilet and shower. The sunken floor of the house consists of a storage and utility room with a gas boiler. The house includes a **garage** with electricity and water, and is secured by an **alarm** and **fingerprint entry**.