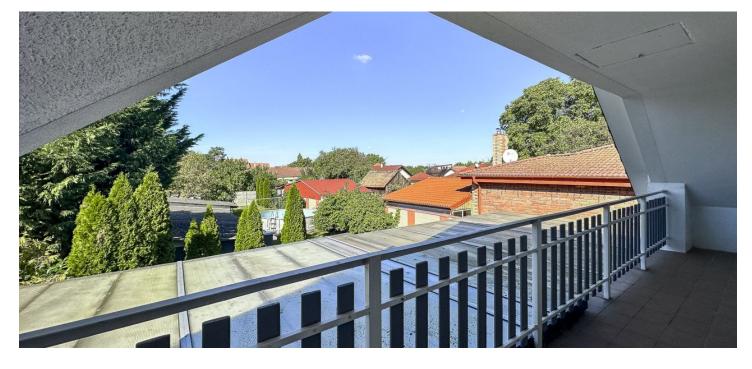

# This insulated three-story family house with a garden and a garage stands in the village Matúškovo only 2 min. away from the district town of Galanta.

The ground floor consists of an entrance hall, two bedrooms, a bathroom with a shower, a second bathroom with a bath, a separate toilet with a sink, a kitchen with a pantry and access to the **winter garden** with a dining room, a living room with a **fireplace**, and a **covered terrace**. Upstairs are two **airconditioned** bedrooms with access to the **balcony**, a third bedroom, and a bathroom with a toilet and shower. The sunken floor of the house consists of a storage and utility room with a gas boiler. The house includes a **garage** with electricity and water, and is secured by an **alarm** and **fingerprint entry**.