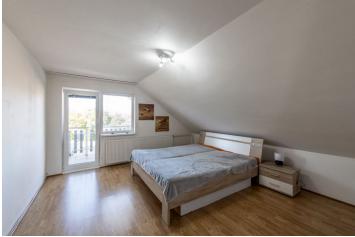

# This insulated three-story family house with a garden and a garage stands in the village Matúškovo only 2 min. away from the district town of Galanta.

The ground floor consists of an entrance hall, two bedrooms, a bathroom with a shower, a second bathroom with a bath, a separate toilet with a sink, a kitchen with a pantry and access to the **winter garden** with a dining room, a living room with a **fireplace**, and a **covered terrace**. Upstairs are two **airconditioned** bedrooms with access to the **balcony**, a third bedroom, and a bathroom with a toilet and shower. The sunken floor of the house consists of a storage and utility room with a gas boiler. The house includes a **garage** with electricity and water, and is secured by an **alarm** and **fingerprint entry**.