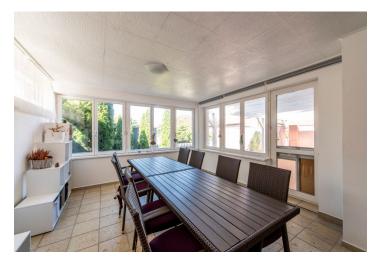

# This insulated three-story family house with a garden and a garage stands in the village Matúškovo only 2 min. away from the district town of Galanta.

The ground floor consists of an entrance hall, two bedrooms, a bathroom with a shower, a second bathroom with a bath, a separate toilet with a sink, a kitchen with a pantry and access to the **winter garden** with a dining room, a living room with a **fireplace**, and a **covered terrace**. Upstairs are two **airconditioned** bedrooms with access to the **balcony**, a third bedroom, and a bathroom with a toilet and shower. The sunken floor of the house consists of a storage and utility room with a gas boiler. The house includes a **garage** with electricity and water, and is secured by an **alarm** and **fingerprint entry**.