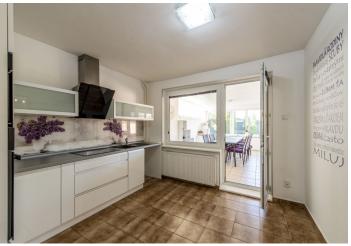

# This insulated three-story family house with a garden and a garage stands in the village Matúškovo only 2 min. away from the district town of Galanta.

The ground floor consists of an entrance hall, two bedrooms, a bathroom with a shower, a second bathroom with a bath, a separate toilet with a sink, a kitchen with a pantry and access to the **winter garden** with a dining room, a living room with a **fireplace**, and a **covered terrace**. Upstairs are two **airconditioned** bedrooms with access to the **balcony**, a third bedroom, and a bathroom with a toilet and shower. The sunken floor of the house consists of a storage and utility room with a gas boiler. The house includes a **garage** with electricity and water, and is secured by an **alarm** and **fingerprint entry**.