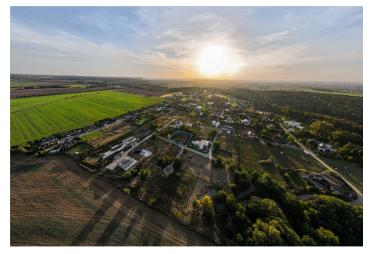

This building plot with an area of 1,772 sq. m. with a building permit for a family house is located in a safe and quiet gated residential complex on the outskirts of Prague, in a part of Jesenice called Osnice, right on the edge of Průhonice Park, which is on the UNESCO World Heritage List.

The flat grassy and landscaped plot is ideal for building a family house. All **networks** are installed on the land and a paved road leads to it. A **building permit** has already been issued (contact our office for more information). The range the of built-up areas must only be up to 15% of the land.