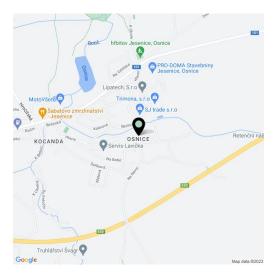

The place with a very low built-up density, and therefore a large proportion of greenery, provides close contact with nature and easy reach of complete services. There is a kindergarten nearby, and the prestigious Sunny Canadian International School is only a 5-minute drive away. There are also several children's playgrounds, golf tees, tennis courts, beach volleyball courts, and horse riding clubs nearby. Other civic amenities are available in nearby Průhonice or Kunratice, excellent accessibility is ensured by the nearby connection to the Prague Ring Road and the D1 highway, the drive by car to the outskirts of Prague takes less than 10 minutes, and public transport is provided by a suburban bus with a terminus at the Opatov metro station.