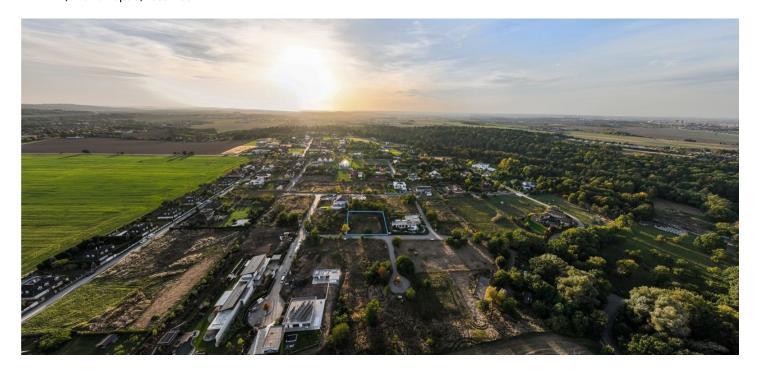

This building plot with an area of 1,772 sq. m. with a building permit for a family house is located in a safe and quiet gated residential complex on the outskirts of Prague, in a part of Jesenice called Osnice, right on the edge of Průhonice Park, which is on the UNESCO World Heritage List.

The flat grassy and landscaped plot is ideal for building a family house. All **networks** are installed on the land and a paved road leads to it. A **building permit** has already been issued (contact our office for more information). The range the of built-up areas must only be up to 15% of the land.

Total area 1.772 m<sup>2</sup>.