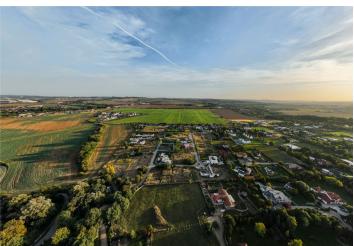

The place with a very low built-up density, and therefore a large proportion of greenery, provides close contact with nature and easy reach of complete services. There is a kindergarten nearby, and the prestigious Sunny Canadian International School is only a 5-minute drive away. There are also several children's playgrounds, golf tees, tennis courts, beach volleyball courts, and horse riding clubs nearby. Other civic amenities are available in nearby Průhonice or Kunratice, excellent accessibility is ensured by the nearby connection to the Prague Ring Road and the D1 highway, the drive by car to the outskirts of Prague takes less than 10 minutes, and public transport is provided by a suburban bus with a terminus at the Opatov metro station.