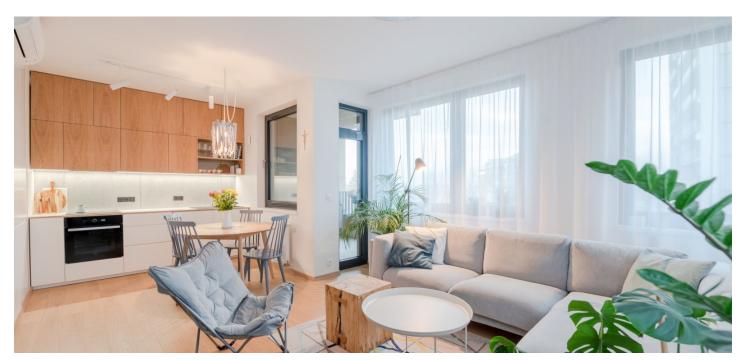

#### Ask for price

This air-conditioned one-bedroom apartment with views of the Danube River in the Zuckermandel project on Žižková Street, directly below the southern slopes of Castle Hill, offers pleasant urban living of the highest standard. Its exclusive location below Bratislava Castle is within reach of the historic center. The apartment is on the 2nd floor of a newly built multifunctional building with an elevator.

The efficient layout consists of an entrance hall, a west-facing living room with a dining area and kitchen with access to the **loggia**, 1 bedroom, and a bathroom with a bathtub, a toilet, and **private window**.

The interior facilities include a built-in wardrobe, a fully equipped kitchen with built-in appliances (induction hob, convection oven, refrigerator, freezer, dishwasher), and a washing machine in the bathroom. The apartment also has oak wood floors, tiles, sanitary facilities, wooden veneered interior doors, a security entrance door, and insulated triple-glazed windows with aluminum frames. The apartment comes with a brick cellar storage unit (5 sq. m.) and one parking space can be available in the underground garage upon agreement.