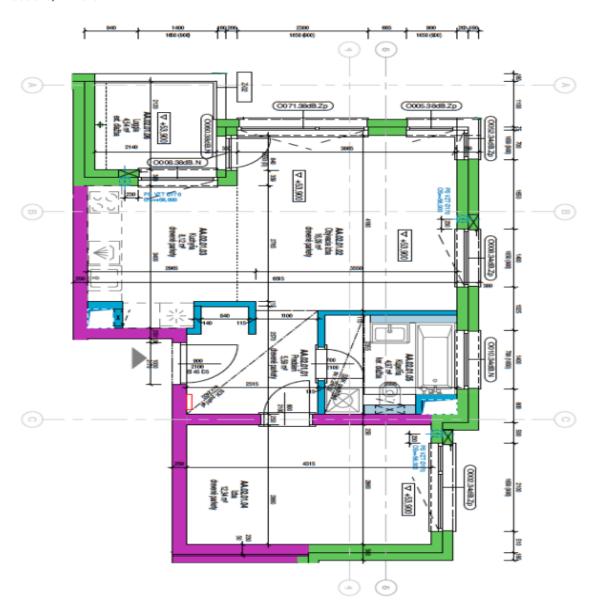

## Apartment One-bedroom (2+kk)

Ask for price

47.11 m², Bratislava I, Bratislava, Žižkova

|            |     | >     | AA.02.01 - p | 1 - passport stavba                                     |                                                       |
|------------|-----|-------|--------------|---------------------------------------------------------|-------------------------------------------------------|
| SO         | Pos | ₽yt   | Š            | NAZOV                                                   | PLOCHA                                                |
| ≩          | R   | 2     |              |                                                         |                                                       |
| Š          | 8   |       | 2            | Predsiefi                                               | 5,59 m²                                               |
| Š          | 3   | 으     | 2 2          | Predsień<br>Obývacia izba                               | 5,59 m²                                               |
| •          | 02  | 의 의   | 8 2 2        | Predsjefi<br>Obývacia izba<br>Kuchyfia                  | 5,59 m²<br>16,09 m²<br>8,12 m²                        |
| 3          | 8 8 | 3 3 3 | 2882         | Predsjefi<br>Obývacia izba<br>Kuchyfia<br>Izba          | 5,59 m²<br>16,09 m²<br>8,12 m²                        |
| <b>A</b> 3 | 888 | 2222  | 82882        | Predsień<br>Obývacia izba<br>Kuchyńa<br>Izba<br>Kúpełńa | 5,59 m²<br>16,09 m²<br>8,12 m²<br>12,34 m²<br>4,97 m² |