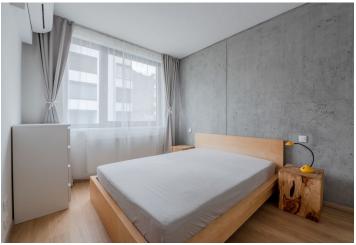

The efficient layout consists of an entrance hall, a west-facing living room with a dining area and kitchen with access to the **loggia**, 1 bedroom, and a bathroom with a bathtub, a toilet, and **private window**.

The interior facilities include a built-in wardrobe, a fully equipped kitchen with built-in appliances (induction hob, convection oven, refrigerator, freezer, dishwasher), and a washing machine in the bathroom. The apartment also has oak wood floors, tiles, sanitary facilities, wooden veneered interior doors, a security entrance door, and insulated triple-glazed windows with aluminum frames. The apartment comes with a brick cellar storage unit (5 sq. m.) and one parking space can be available in the underground garage upon agreement.