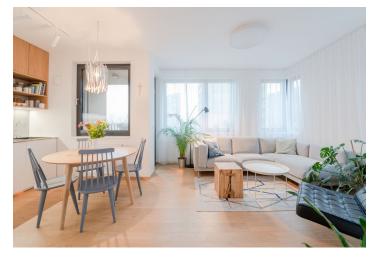

#### Ask for price

This air-conditioned one-bedroom apartment with views of the Danube River in the Zuckermandel project on Žižková Street, directly below the southern slopes of Castle Hill, offers pleasant urban living of the highest standard. Its exclusive location below Bratislava Castle is within reach of the historic center. The apartment is on the 2nd floor of a newly built multifunctional building with an elevator.

The efficient layout consists of an entrance hall, a west-facing living room with a dining area and kitchen with access to the **loggia**, 1 bedroom, and a bathroom with a bathtub, a toilet, and **private window**.

The interior facilities include a built-in wardrobe, a fully equipped kitchen with built-in appliances (induction hob, convection oven, refrigerator, freezer, dishwasher), and a washing machine in the bathroom. The apartment also has oak wood floors, tiles, sanitary facilities, wooden veneered interior doors, a security entrance door, and insulated triple-glazed windows with aluminum frames. The apartment comes with a brick cellar storage unit (5 sq. m.) and one parking space can be available in the underground garage upon agreement.