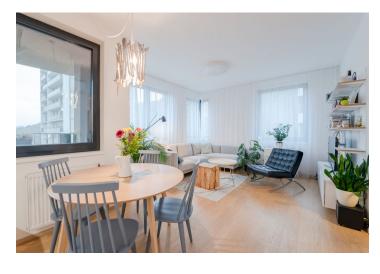

#### Ask for price

This air-conditioned one-bedroom apartment with views of the Danube River in the Zuckermandel project on Žižková Street, directly below the southern slopes of Castle Hill, offers pleasant urban living of the highest standard. Its exclusive location below Bratislava Castle is within reach of the historic center. The apartment is on the 2nd floor of a newly built multifunctional building with an elevator.

The efficient layout consists of an entrance hall, a west-facing living room with a dining area and kitchen with access to the **loggia**, 1 bedroom, and a bathroom with a bathtub, a toilet, and **private window**.

The interior facilities include a built-in wardrobe, a fully equipped kitchen with built-in appliances (induction hob, convection oven, refrigerator, freezer, dishwasher), and a washing machine in the bathroom. The apartment also has oak wood floors, tiles, sanitary facilities, wooden veneered interior doors, a security entrance door, and insulated triple-glazed windows with aluminum frames. The apartment comes with a brick cellar storage unit (5 sq. m.) and one parking space can be available in the underground garage upon agreement.