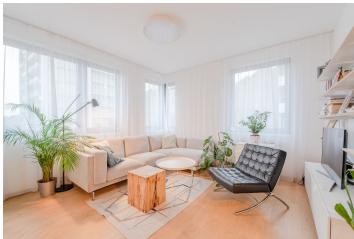

#### Ask for price

This air-conditioned one-bedroom apartment with views of the Danube River in the Zuckermandel project on Žižková Street, directly below the southern slopes of Castle Hill, offers pleasant urban living of the highest standard. Its exclusive location below Bratislava Castle is within reach of the historic center. The apartment is on the 2nd floor of a newly built multifunctional building with an elevator.

The efficient layout consists of an entrance hall, a west-facing living room with a dining area and kitchen with access to the **loggia**, 1 bedroom, and a bathroom with a bathtub, a toilet, and **private window**.

The interior facilities include a built-in wardrobe, a fully equipped kitchen with built-in appliances (induction hob, convection oven, refrigerator, freezer, dishwasher), and a washing machine in the bathroom. The apartment also has oak wood floors, tiles, sanitary facilities, wooden veneered interior doors, a security entrance door, and insulated triple-glazed windows with aluminum frames. The apartment comes with a brick cellar storage unit (5 sq. m.) and one parking space can be available in the underground garage upon agreement.