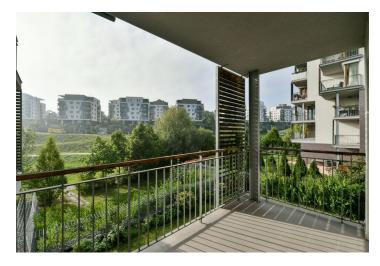

\* Size of the unit according to the Housing Act.
The area consists of the sum total of the internal
area of every room.

This furnished apartment with a terrace and a front garden is situated on the ground floor of the contemporary Zelené město project, with a camera system, underground parking, and a park with children's playgrounds. Set in a green residential neighborhood on the border of Hrdlořezy and Žižkov, with quick tram and bus connections to the city center and the metro, with very good amenities in close vicinity (a two min. walk to trams and a Kaufland supermarket). The nearest metro station is Vysočanská (line B), which is 6 minutes away by bus. Within easy reach is Třešňovka Hill with a lookout point, Smetanka Park, the Malešice Forest, and the Pražačka sports and recreation area with a swimming pool and tennis courts.

The apartment includes a living room with a fully fitted open plan kitchen and access to the **terrace** and **garden**, 2 bedrooms - one with a built-in wardrobe, a bathroom (bathtub, toilet), a utility room, a guest toilet, and an entrance hall. Both bedrooms also have access to the garden.