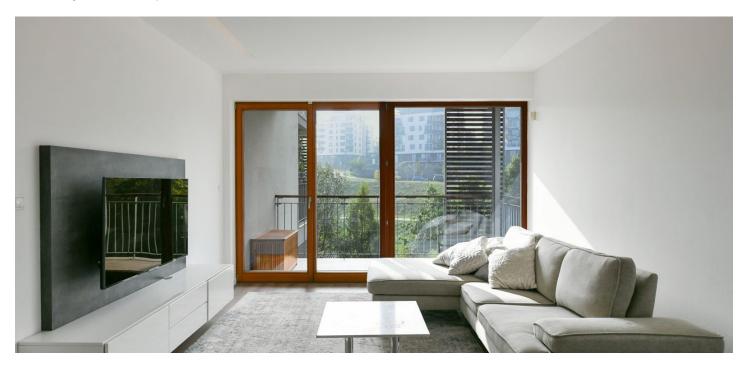

\* Size of the unit according to the Housing Act.
The area consists of the sum total of the internal
area of every room.

This furnished apartment with a terrace and a front garden is situated on the ground floor of the contemporary Zelené město project, with a camera system, underground parking, and a park with children's playgrounds. Set in a green residential neighborhood on the border of Hrdlořezy and Žižkov, with quick tram and bus connections to the city center and the metro, with very good amenities in close vicinity (a two min. walk to trams and a Kaufland supermarket). The nearest metro station is Vysočanská (line B), which is 6 minutes away by bus. Within easy reach is Třešňovka Hill with a lookout point, Smetanka Park, the Malešice Forest, and the Pražačka sports and recreation area with a swimming pool and tennis courts.

The apartment includes a living room with a fully fitted open plan kitchen and access to the **terrace** and **garden**, 2 bedrooms - one with a built-in wardrobe, a bathroom (bathtub, toilet), a utility room, a guest toilet, and an entrance hall. Both bedrooms also have access to the garden.

Vinyl floors, tiles, automatic exterior roller blinds, dishwasher, induction cooktop, microwave oven, alarm, lawn mower, garden house, **cellar**. **Two garage parking spaces** are included.