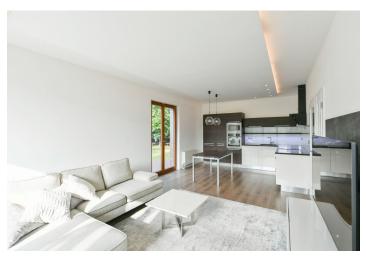

The apartment includes a living room with a fully fitted open plan kitchen and access to the **terrace** and **garden**, 2 bedrooms - one with a built-in wardrobe, a bathroom (bathtub, toilet), a utility room, a guest toilet, and an entrance hall. Both bedrooms also have access to the garden.

Vinyl floors, tiles, automatic exterior roller blinds, dishwasher, induction cooktop, microwave oven, alarm, lawn mower, garden house, **cellar**. **Two garage parking spaces** are included.