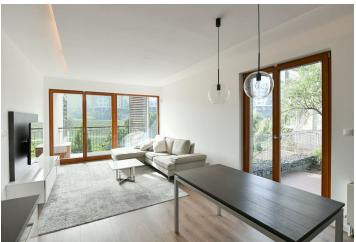

The apartment includes a living room with a fully fitted open plan kitchen and access to the **terrace** and **garden**, 2 bedrooms - one with a built-in wardrobe, a bathroom (bathtub, toilet), a utility room, a guest toilet, and an entrance hall. Both bedrooms also have access to the garden.

Vinyl floors, tiles, automatic exterior roller blinds, dishwasher, induction cooktop, microwave oven, alarm, lawn mower, garden house, **cellar**. **Two garage parking spaces** are included.