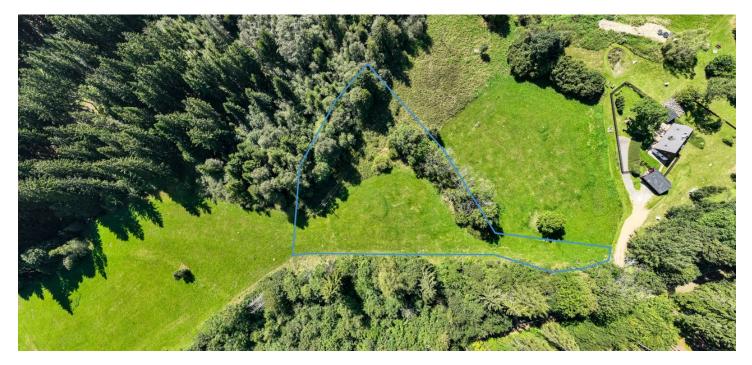

## House Seven-bedroom (8+1)

415 m², Klatovy, Kašperské Hory

| Plot             | 4 742 m²            |
|------------------|---------------------|
| Foot print       | 415 m <sup>2</sup>  |
| Garden           | 4 327 m²            |
| Parking          | Parking on the plot |
| Cellar           | Yes                 |
| PENB             | G                   |
| Reference number | 102945              |

This offer of a project with a building permit for the construction of a stylish family house with a barn and a large plot of land, which is located on a southeastern slope in the beautiful landscape of the Kašperská vrchovina nature park in Šumava. The place provides perfect peace, complete privacy, wonderful views of the green surroundings, and a wide range of sports activities in every season.

Built-up area of the main building 140  $m^2,$  agricultural part 215  $m^2,$  garage 60  $m^2,$  plot of land 4,742  $m^2.$ 

Svoboda & Williams s.r.o. info@svoboda-williams.com www.svoboda-williams.com **Prague** +420 257 328 281 +420 724 551 238