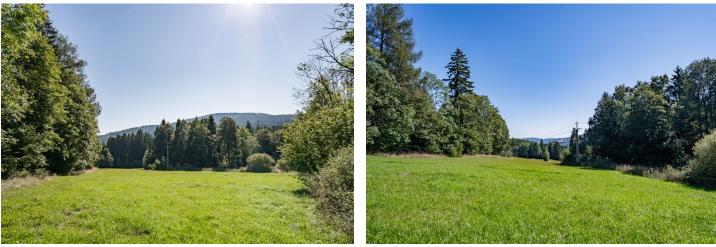

This offer of a project with a building permit for the construction of a stylish family house with a barn and a large plot of land, which is located on a southeastern slope in the beautiful landscape of the Kašperská vrchovina nature park in Šumava. The place provides perfect peace, complete privacy, wonderful views of the green surroundings, and a wide range of sports activities in every season.

Drinking and utility water will be handled by its own drilled **water well**, and waste by a WWTP. **A building permit is also issued** for these structures. Heating is to be provided by an electric boiler supplemented by **a tiled wood-burning stove**. The house, designed to fit naturally into the local environment, will be adjoined by a **southeastly garden**. Beautiful views of the surrounding nature cannot be disturbed by any potential construction in the neighborhood. **The deadline for the start of construction is October 2024**.