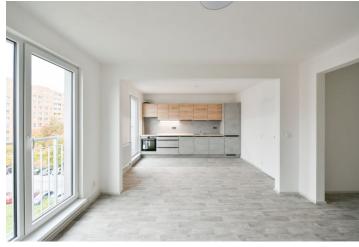

This brand new, bright unfurnished studio apartment with a balcony is on the 3rd floor of a contemporary apartment building with an elevator, situated in a quiet residential area within easy reach of full amenities and the Černý Most metro station, shopping mall, and entertainment center. Located next to the green Rokytka Valley with the Martiňák Pond and Black Bridge Golf Resort, just moments from the access road to the Prague Ring Road.

The apartment consists of a kitchen with a living room/bedroom with access to a small balcony, a bathroom with a bathtub, a separate toilet, and an entry hall. There is a storage room on the same floor.

Linoleum and tiles on the floors, central heating, induction hob, dishwasher, cellar.

\* Area of the unit according to the Civil Code. The area consists of the sum total area of the entire unit bounded by perimeter walls.