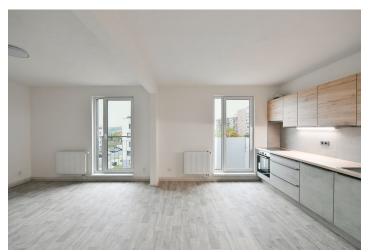

This brand new, bright unfurnished studio apartment with a balcony is on the 3rd floor of a contemporary apartment building with an elevator, situated in a quiet residential area within easy reach of full amenities and the Černý Most metro station, shopping mall, and entertainment center. Located next to the green Rokytka Valley with the Martiňák Pond and Black Bridge Golf Resort, just moments from the access road to the Prague Ring Road.

The apartment consists of a kitchen with a living room/bedroom with access to a small balcony, a bathroom with a bathtub, a separate toilet, and an entry hall. There is a storage room on the same floor.

Linoleum and tiles on the floors, central heating, induction hob, dishwasher, cellar.

\* Area of the unit according to the Civil Code. The area consists of the sum total area of the entire unit bounded by perimeter walls.