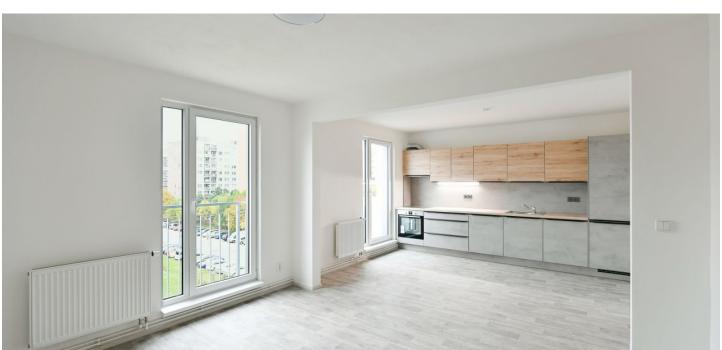

This brand new, bright unfurnished studio apartment with a balcony is on the 3rd floor of a contemporary apartment building with an elevator, situated in a quiet residential area within easy reach of full amenities and the Černý Most metro station, shopping mall, and entertainment center. Located next to the green Rokytka Valley with the Martiňák Pond and Black Bridge Golf Resort, just moments from the access road to the Prague Ring Road.

The apartment consists of a kitchen with a living room/bedroom with access to a small balcony, a bathroom with a bathtub, a separate toilet, and an entry hall. There is a storage room on the same floor.

Linoleum and tiles on the floors, central heating, induction hob, dishwasher, cellar.

\* Area of the unit according to the Civil Code. The area consists of the sum total area of the entire unit bounded by perimeter walls.