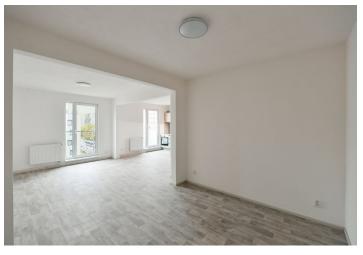

This brand new, bright unfurnished studio apartment with a balcony is on the 3rd floor of a contemporary apartment building with an elevator, situated in a quiet residential area within easy reach of full amenities and the Černý Most metro station, shopping mall, and entertainment center. Located next to the green Rokytka Valley with the Martiňák Pond and Black Bridge Golf Resort, just moments from the access road to the Prague Ring Road.

The apartment consists of a kitchen with a living room/bedroom with access to a small balcony, a bathroom with a bathtub, a separate toilet, and an entry hall. There is a storage room on the same floor.

Linoleum and tiles on the floors, central heating, induction hob, dishwasher, cellar.

\* Area of the unit according to the Civil Code. The area consists of the sum total area of the entire unit bounded by perimeter walls.