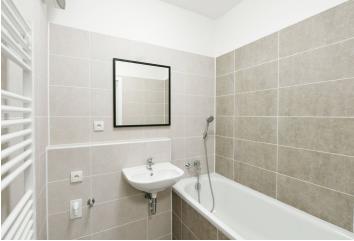

The apartment consists of a kitchen with a living room/bedroom with access to a small balcony, a bathroom with a bathtub, a separate toilet, and an entry hall. There is a storage room on the same floor.

Linoleum and tiles on the floors, central heating, induction hob, dishwasher, cellar.

\* Area of the unit according to the Civil Code. The area consists of the sum total area of the entire unit bounded by perimeter walls.