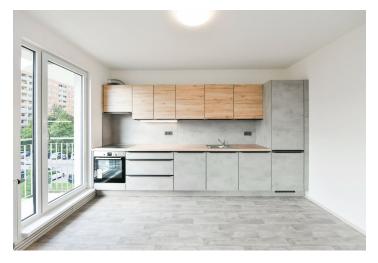

The interior features a living room with a fully fitted open plan kitchen and access to the **balcony**, a bedroom, a bathroom with a bathtub, a separate toilet, a spacious walk-in closet, and a large entrance hall.

Vinyl floors, tiles, central heating, dishwasher, induction cooktop, **cellar**, pram storage in the building. A **garage parking** space is included.