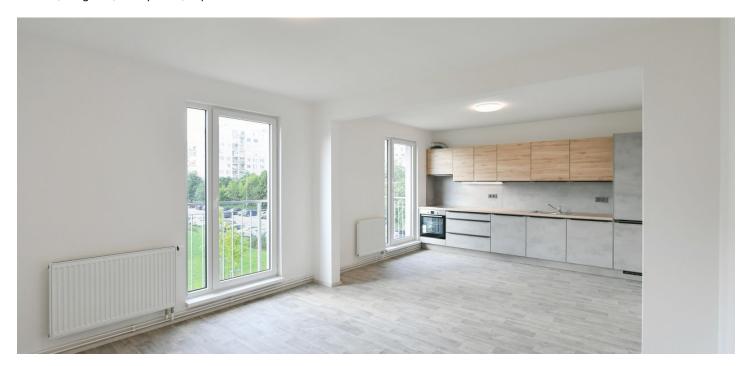

The interior features a living room with a fully fitted open plan kitchen and access to the **balcony**, a bedroom, a bathroom with a bathtub, a separate toilet, a spacious walk-in closet, and a large entrance hall.

Vinyl floors, tiles, central heating, dishwasher, induction cooktop, **cellar**, pram storage in the building. A **garage parking** space is included.