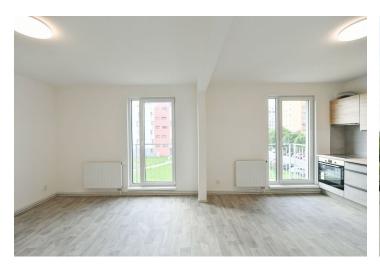

The interior features a living room with a fully fitted open plan kitchen and access to the **balcony**, a bedroom, a bathroom with a bathtub, a separate toilet, a spacious **walk-in closet**, and a large entrance hall.