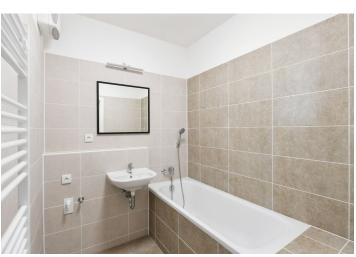

The interior features a living room with a fully fitted open plan kitchen and access to the **balcony**, a bedroom, a bathroom with a bathtub, a separate toilet, a spacious **walk-in closet**, and a large entrance hall.

Vinyl floors, tiles, central heating, dishwasher, induction cooktop, **cellar**, pram storage in the building. A **garage parking** space is included.