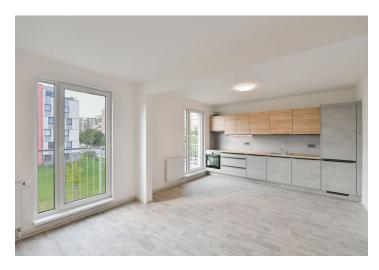

The interior features a living room with a fully fitted open plan kitchen and access to the **balcony**, a bedroom, a bathroom with a bathtub, a separate toilet, a spacious **walk-in closet**, and a large entrance hall.

Vinyl floors, tiles, central heating, dishwasher, induction cooktop, **cellar**, pram storage in the building. A **garage parking** space is included.