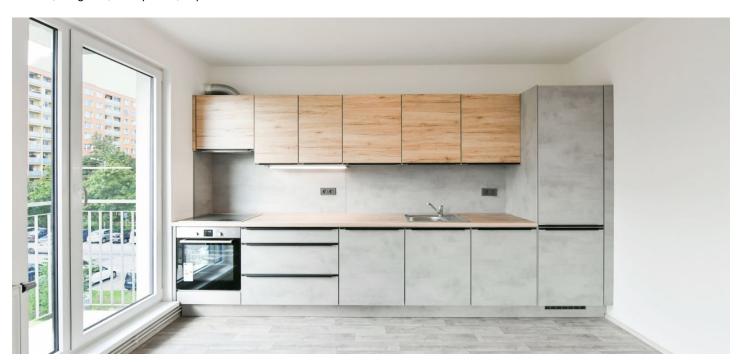

The interior features a living room with a fully fitted open plan kitchen and access to the **balcony**, a bedroom, a bathroom with a bathtub, a separate toilet, a spacious **walk-in closet**, and a large entrance hall.

Vinyl floors, tiles, central heating, dishwasher, induction cooktop, **cellar**, pram storage in the building. A **garage parking** space is included.