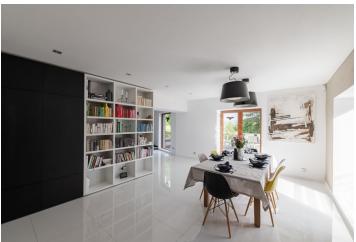

The area of the house has a 4-bedroom layout. On the ground floor is an entrance hall, a spacious dining room with a separate kitchen and access to **two terraces**, a bathroom, and a separate toilet, and **a new extension**, which has expanded the space with a living room, a bedroom with **a dressing room** and a bathroom, and a utility room. In the attic of the original building are 2 bedrooms and a small work area. The house has **a basement** with a sauna and a rest room. **A storage room for garden tools** is located under the terrace. Convenience is further enhanced by **ample space for parking** in a separate **double garage** and in **other spaces** under a **shelter**.

The original house from 1910 was completely renovated in 2014 with a new extension designed by a renowned architectural studio and is in excellent technical condition. The living room is decorated with a wood-burning fireplace and pressed bamboo cladding. The kitchen in a dark matte finish is equipped with Bosch appliances. The interplay of light and dark colors can be seen throughout the interior. The floor, which is white in the original building, is black in the extension. Heating is provided by 2 gas boilers and underfloor heating on the ground floor. The extension is covered with durable and resistant Cembrit Zenit facade cladding panels in Erebus color, along which a wooden terraced walkway connects the two buildings from the outside. Heating, gates, and the garage can be controlled remotely via an app. The house is secured by a camera system and an alarm. The offer also includes a photovoltaic project (10 kW).