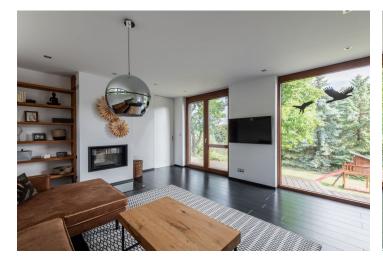

The area of the house has a 4-bedroom layout. On the ground floor is an entrance hall, a spacious dining room with a separate kitchen and access to **two terraces**, a bathroom, and a separate toilet, and **a new extension**, which has expanded the space with a living room, a bedroom with **a dressing room** and a bathroom, and a utility room. In the attic of the original building are 2 bedrooms and a small work area. The house has **a basement** with a sauna and a rest room. **A storage room for garden tools** is located under the terrace. Convenience is further enhanced by **ample space for parking** in a separate **double garage** and in **other spaces** under a **shelter**.

The original house from 1910 was completely renovated in 2014 with a new extension designed by a renowned architectural studio and is in excellent technical condition. The living room is decorated with a wood-burning fireplace and pressed bamboo cladding. The kitchen in a dark matte finish is equipped with Bosch appliances. The interplay of light and dark colors can be seen throughout the interior. The floor, which is white in the original building, is black in the extension. Heating is provided by 2 gas boilers and underfloor heating on the ground floor. The extension is covered with durable and resistant Cembrit Zenit facade cladding panels in Erebus color, along which a wooden terraced walkway connects the two buildings from the outside. Heating, gates, and the garage can be controlled remotely via an app. The house is secured by a camera system and an alarm. The offer also includes a photovoltaic project (10 kW).