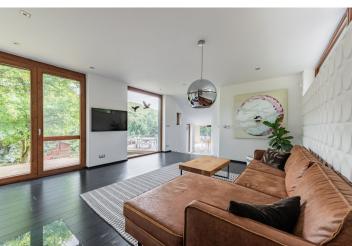

The area of the house has a 4-bedroom layout. On the ground floor is an entrance hall, a spacious dining room with a separate kitchen and access to **two terraces**, a bathroom, and a separate toilet, and **a new extension**, which has expanded the space with a living room, a bedroom with **a dressing room** and a bathroom, and a utility room. In the attic of the original building are 2 bedrooms and a small work area. The house has **a basement** with a sauna and a rest room. **A storage room for garden tools** is located under the terrace. Convenience is further enhanced by **ample space for parking** in a separate **double garage** and in **other spaces** under a **shelter**.

The original house from 1910 was completely renovated in 2014 with a new extension designed by a renowned architectural studio and is in excellent technical condition. The living room is decorated with a wood-burning fireplace and pressed bamboo cladding. The kitchen in a dark matte finish is equipped with Bosch appliances. The interplay of light and dark colors can be seen throughout the interior. The floor, which is white in the original building, is black in the extension. Heating is provided by 2 gas boilers and underfloor heating on the ground floor. The extension is covered with durable and resistant Cembrit Zenit facade cladding panels in Erebus color, along which a wooden terraced walkway connects the two buildings from the outside. Heating, gates, and the garage can be controlled remotely via an app. The house is secured by a camera system and an alarm. The offer also includes a photovoltaic project (10 kW).