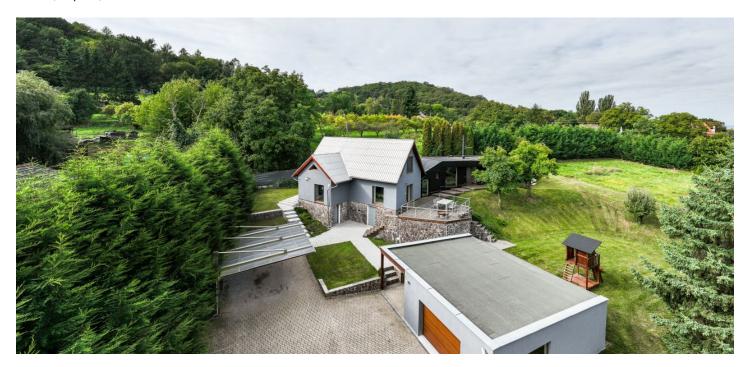

## € 635 746 I CZK 15 900 000

This family house has impressively combined an original building from the beginning of the 20th century with a modern extension copying the terrain of a large garden. It stands in a small village in the middle of the České Středohoří PLA, near Milešovka Mountain.

The area of the house has a 4-bedroom layout. On the ground floor is an entrance hall, a spacious dining room with a separate kitchen and access to **two terraces**, a bathroom, and a separate toilet, and **a new extension**, which has expanded the space with a living room, a bedroom with **a dressing room** and a bathroom, and a utility room. In the attic of the original building are 2 bedrooms and a small work area. The house has **a basement** with a sauna and a rest room. **A storage room for garden tools** is located under the terrace. Convenience is further enhanced by **ample space for parking** in a separate **double garage** and in **other spaces** under a **shelter**.

The village is **surrounded by forests and an agricultural countryside**; **Milešovka**, the highest peak of the České Středohoří range, is about 5 km away. The surroundings offer **many possibilities for day trips**. Hiking and biking routes lead through the beautiful countryside. Complete civic amenities are located in the district town of **Teplice**, which is 15 minutes away by car, and Bořislav has direct bus and train connections with this spa town. You can quickly connect to the **D8 highway**, ensuring that Prague is approx. 40 minutes away by car.