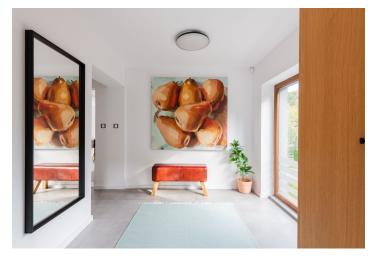

The area of the house has a 4-bedroom layout. On the ground floor is an entrance hall, a spacious dining room with a separate kitchen and access to **two terraces**, a bathroom, and a separate toilet, and **a new extension**, which has expanded the space with a living room, a bedroom with **a dressing room** and a bathroom, and a utility room. In the attic of the original building are 2 bedrooms and a small work area. The house has **a basement** with a sauna and a rest room. **A storage room for garden tools** is located under the terrace. Convenience is further enhanced by **ample space for parking** in a separate **double garage** and in **other spaces** under a **shelter**.

The original house from 1910 was completely renovated in 2014 with a new extension designed by a renowned architectural studio and is in excellent technical condition. The living room is decorated with a wood-burning fireplace and pressed bamboo cladding. The kitchen in a dark matte finish is equipped with Bosch appliances. The interplay of light and dark colors can be seen throughout the interior. The floor, which is white in the original building, is black in the extension. Heating is provided by 2 gas boilers and underfloor heating on the ground floor. The extension is covered with durable and resistant Cembrit Zenit facade cladding panels in Erebus color, along which a wooden terraced walkway connects the two buildings from the outside. Heating, gates, and the garage can be controlled remotely via an app. The house is secured by a camera system and an alarm. The offer also includes a photovoltaic project (10 kW).