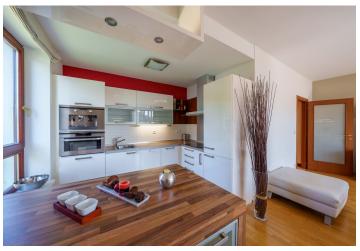

## Rented

This furnished quiet 2-bathroom apartment with a terrace and green park views is situated on the 2nd floor of a contemporary gated residential project with plenty of surrounding greenery, underground parking, a reception, and 24/7 security. Located mere steps from Podviní Park with the Rokytka Stream and a bike path, a perfect setting with great amenities within easy reach, just a 5 min. walk to the Českomoravská metro station and tram links, and a 10-15 min. drive to the city center.

The apartment features a living room with a fully fitted open plan kitchen and a **terrace** facing the garden, a master bedroom with a built-in wardrobe, a children's bedroom/study with built-in furniture, 2 bathrooms (bathtub, toilet/walk-in shower, toilet), an entrance hall, and a hallway with built-in wardrobes.

Hardwood **parquet floors**, tiles, central heating, washer, dryer, AEG kitchen appliances, dishwasher, coffee machine, combination oven, video entry phone, **cellar**. A **garage parking** space is included.