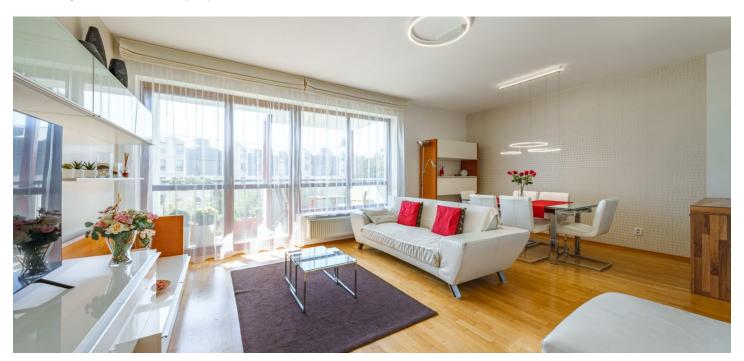

## Rented

This furnished quiet 2-bathroom apartment with a terrace and green park views is situated on the 2nd floor of a contemporary gated residential project with plenty of surrounding greenery, underground parking, a reception, and 24/7 security. Located mere steps from Podviní Park with the Rokytka Stream and a bike path, a perfect setting with great amenities within easy reach, just a 5 min. walk to the Českomoravská metro station and tram links, and a 10-15 min. drive to the city center.

The apartment features a living room with a fully fitted open plan kitchen and a **terrace** facing the garden, a master bedroom with a built-in wardrobe, a children's bedroom/study with built-in furniture, 2 bathrooms (bathtub, toilet/walk-in shower, toilet), an entrance hall, and a hallway with built-in wardrobes.

Hardwood **parquet floors**, tiles, central heating, washer, dryer, AEG kitchen appliances, dishwasher, coffee machine, combination oven, video entry phone, **cellar**. A **garage parking** space is included.