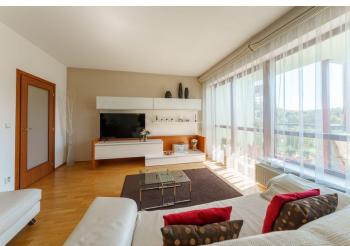

## Rented

This furnished quiet 2-bathroom apartment with a terrace and green park views is situated on the 2nd floor of a contemporary gated residential project with plenty of surrounding greenery, underground parking, a reception, and 24/7 security. Located mere steps from Podviní Park with the Rokytka Stream and a bike path, a perfect setting with great amenities within easy reach, just a 5 min. walk to the Českomoravská metro station and tram links, and a 10-15 min. drive to the city center.

The apartment features a living room with a fully fitted open plan kitchen and a **terrace** facing the garden, a master bedroom with a built-in wardrobe, a children's bedroom/study with built-in furniture, 2 bathrooms (bathtub, toilet/walk-in shower, toilet), an entrance hall, and a hallway with built-in wardrobes.

Hardwood **parquet floors**, tiles, central heating, washer, dryer, AEG kitchen appliances, dishwasher, coffee machine, combination oven, video entry phone, **cellar**. A **garage parking** space is included.