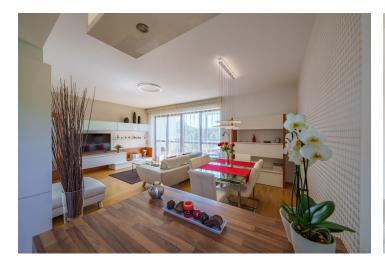

## Rented

This furnished quiet 2-bathroom apartment with a terrace and green park views is situated on the 2nd floor of a contemporary gated residential project with plenty of surrounding greenery, underground parking, a reception, and 24/7 security. Located mere steps from Podviní Park with the Rokytka Stream and a bike path, a perfect setting with great amenities within easy reach, just a 5 min. walk to the Českomoravská metro station and tram links, and a 10-15 min. drive to the city center.

The apartment features a living room with a fully fitted open plan kitchen and a **terrace** facing the garden, a master bedroom with a built-in wardrobe, a children's bedroom/study with built-in furniture, 2 bathrooms (bathtub, toilet/walk-in shower, toilet), an entrance hall, and a hallway with built-in wardrobes.

Hardwood **parquet floors**, tiles, central heating, washer, dryer, AEG kitchen appliances, dishwasher, coffee machine, combination oven, video entry phone, **cellar**. A **garage parking** space is included.