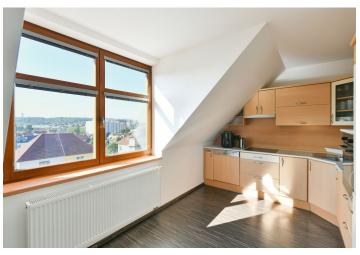

## Rented

This furnished split-level apartment with nice views is set on the 2nd topmost floor of a multi-purpose building with a reception and no elevator. Located in a residential neighborhood with great amenities and a plenty of greenery, moments away from a bus and tram stop, and within easy reach of the VIVO Hostivař shopping mall with a movie theater. A connection to the city center is also possible by train from the Prague - Hostivař railway station. Not far from the apartment you can find the popular Toulcův dvůr (Toulcův Courtyard) with a small ZOO.

The lower level includes a living room with a fully fitted open plan kitchen, a bedroom with a fitted **walk-in closet**, a bathroom with a bathtub and toilet, and an entrance hall with a built-in wardrobe. The upper floor features a second bedroom and a toilet.

**Air-conditioning**, laminate floors, tiles, carpet, central gas heating, washing machine, dryer, dishwasher, microwave oven, alarm.