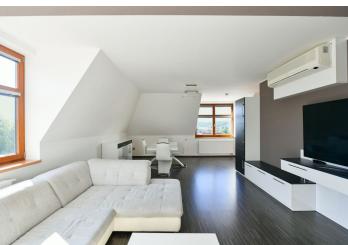

## Rented

This furnished split-level apartment with nice views is set on the 2nd topmost floor of a multi-purpose building with a reception and no elevator. Located in a residential neighborhood with great amenities and a plenty of greenery, moments away from a bus and tram stop, and within easy reach of the VIVO Hostivař shopping mall with a movie theater. A connection to the city center is also possible by train from the Prague - Hostivař railway station. Not far from the apartment you can find the popular Toulcův dvůr (Toulcův Courtyard) with a small ZOO.

The lower level includes a living room with a fully fitted open plan kitchen, a bedroom with a fitted **walk-in closet**, a bathroom with a bathtub and toilet, and an entrance hall with a built-in wardrobe. The upper floor features a second bedroom and a toilet.

**Air-conditioning**, laminate floors, tiles, carpet, central gas heating, washing machine, dryer, dishwasher, microwave oven, alarm.