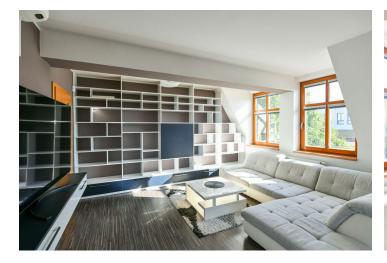

The lower level includes a living room with a fully fitted open plan kitchen, a bedroom with a fitted **walk-in closet**, a bathroom with a bathtub and toilet, and an entrance hall with a built-in wardrobe. The upper floor features a second bedroom and a toilet.

**Air-conditioning**, laminate floors, tiles, carpet, central gas heating, washing machine, dryer, dishwasher, microwave oven, alarm.