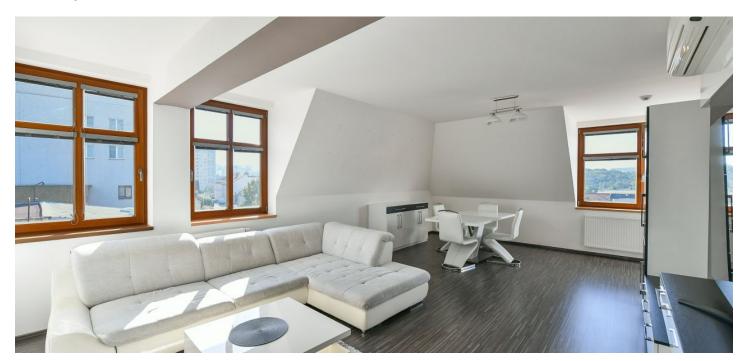

## Rented

This furnished split-level apartment with nice views is set on the 2nd topmost floor of a multi-purpose building with a reception and no elevator. Located in a residential neighborhood with great amenities and a plenty of greenery, moments away from a bus and tram stop, and within easy reach of the VIVO Hostivař shopping mall with a movie theater. A connection to the city center is also possible by train from the Prague - Hostivař railway station. Not far from the apartment you can find the popular Toulcův dvůr (Toulcův Courtyard) with a small ZOO.

The lower level includes a living room with a fully fitted open plan kitchen, a bedroom with a fitted **walk-in closet**, a bathroom with a bathtub and toilet, and an entrance hall with a built-in wardrobe. The upper floor features a second bedroom and a toilet.

**Air-conditioning**, laminate floors, tiles, carpet, central gas heating, washing machine, dryer, dishwasher, microwave oven, alarm.