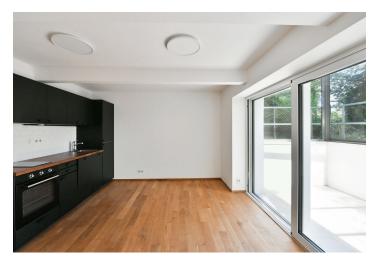

The layout of the unit consists of an entrance hall with **space for built-in** wardrobes, a main living room with a kitchen, and an entrance to the **glazed terrace (10 sq. m.).** The unit also has a front garden accessed from the glazed terrace.

Facilities include laminate floors, a fully equipped kitchen, Nordlux lighting, recuperation, and electric underfloor heating.

Parking in the zone for residents in front of the building or you can rent a space in a nearby garage.