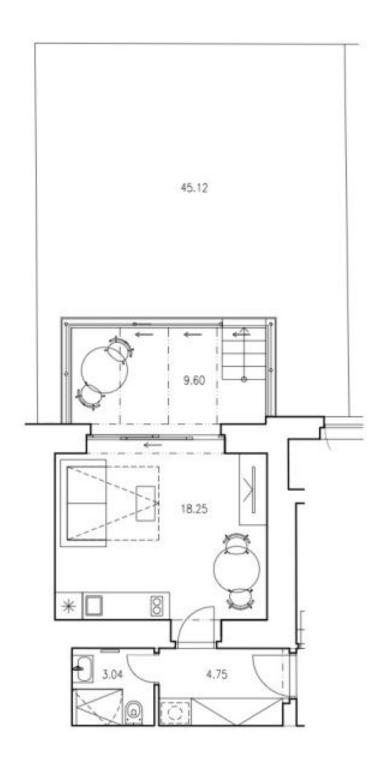

The layout of the unit consists of an entrance hall with **space for built-in** wardrobes, a main living room with a kitchen, and an entrance to the **glazed terrace (10 sq. m.).** The unit also has a front garden accessed from the glazed terrace.

Floor area 26 m², glazer terrace 9,6 m², garden 45,12 m². Semi-residential unit; subject to special legal conditions.

Brno