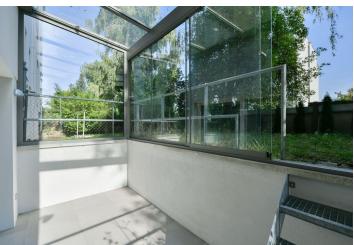

The layout of the unit consists of an entrance hall with **space for built-in** wardrobes, a main living room with a kitchen, and an entrance to the **glazed terrace (10 sq. m.).** The unit also has a front garden accessed from the glazed terrace.

Floor area 26 m², glazer terrace 9,6 m², garden 45,12 m². Semi-residential unit; subject to special legal conditions.

Brno