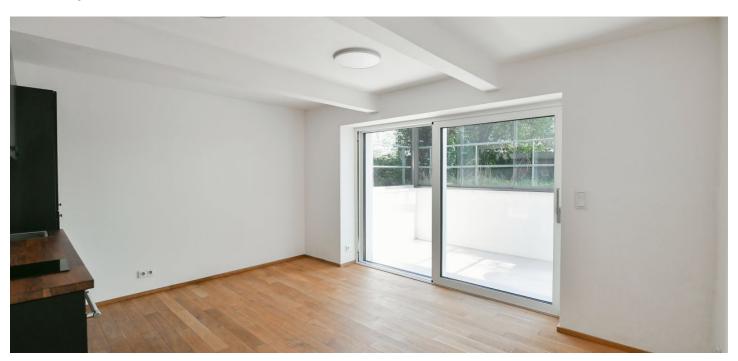

The layout of the unit consists of an entrance hall with **space for built-in** wardrobes, a main living room with a kitchen, and an entrance to the **glazed terrace (10 sq. m.).** The unit also has a front garden accessed from the glazed terrace.

Facilities include laminate floors, a fully equipped kitchen, Nordlux lighting, recuperation, and electric underfloor heating.

Parking in the zone for residents in front of the building or you can rent a space in a nearby garage.