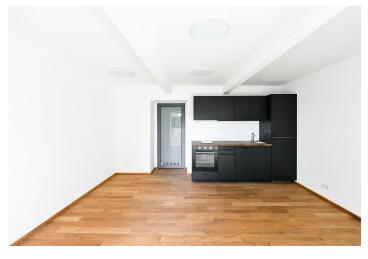

The layout of the unit consists of an entrance hall with **space for built-in** wardrobes, a main living room with a kitchen, and an entrance to the **glazed terrace (10 sq. m.).** The unit also has a front garden accessed from the glazed terrace.

Facilities include laminate floors, a fully equipped kitchen, Nordlux lighting, recuperation, and electric underfloor heating.

Parking in the zone for residents in front of the building or you can rent a space in a nearby garage.