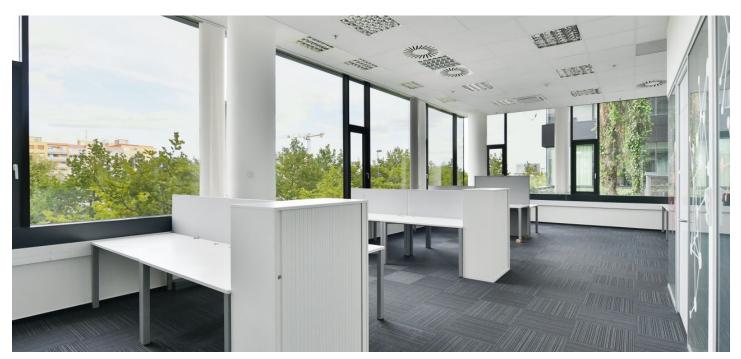

Modern office space for lease until 31st March 2025 on the 1st floor of the Patria West Offices (City West B1 building) building in a pleasant location in the western part of Prague. The building includes an elegant reception, storage space, and rooms for bike parking and showers. West Flexi Offices, which offer coworking space, day offices, furnished meeting rooms, focus rooms for shorter meetings or telephone calls, a lounge, and relaxation areas, are also part of the building.

Facilities and services:

Central reception with 24/7 security One floor reserved for West Flexi Offices serviced offices with flexible lease terms Air-conditioning Exterior blinds UPS and diesel generators Electronic access CCTV camera system Electronic smoke detectors 9 elevators Structured cabling **Raised floors** Openable windows 426 parking spaces in the underground garage - parking ratio 1:54 Siemens and E.ON charging stations Lounge and relaxation areas Storage space Meeting rooms, focus rooms Bicycle room and showers on each floor Restaurant