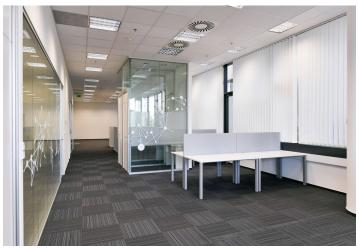

Modern office space for lease until 31st March 2025 on the 1st floor of the Patria West Offices (City West B1 building) building in a pleasant location in the western part of Prague. The building includes an elegant reception, storage space, and rooms for bike parking and showers. West Flexi Offices, which offer coworking space, day offices, furnished meeting rooms, focus rooms for shorter meetings or telephone calls, a lounge, and relaxation areas, are also part of the building.

Facilities and services:

Central reception with 24/7 security One floor reserved for West Flexi Offices serviced offices with flexible lease terms Air-conditioning Exterior blinds UPS and diesel generators Electronic access CCTV camera system Electronic smoke detectors 9 elevators Structured cabling **Raised floors** Openable windows 426 parking spaces in the underground garage - parking ratio 1:54 Siemens and E.ON charging stations Lounge and relaxation areas Storage space Meeting rooms, focus rooms Bicycle room and showers on each floor Restaurant