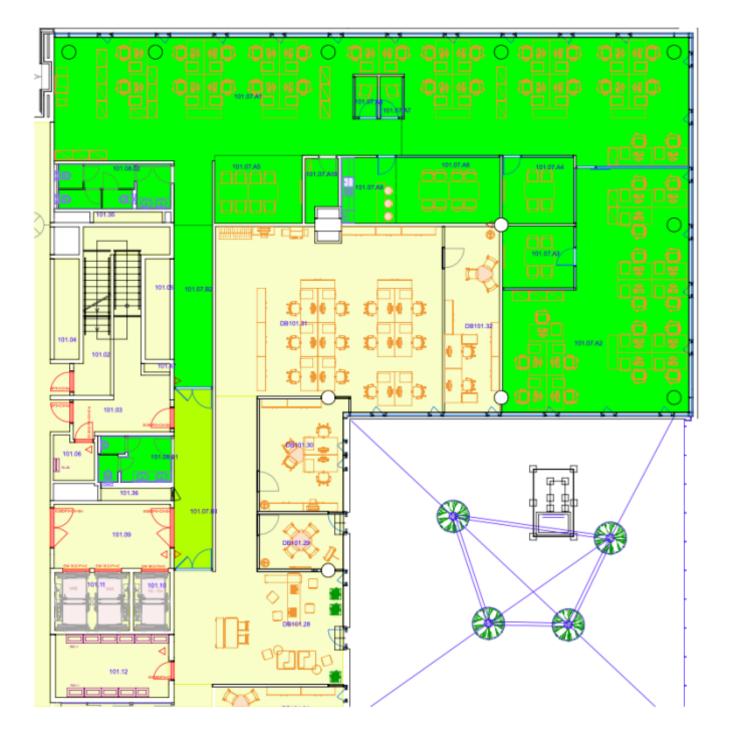

### Office space

Prague 5, Stodůlky, Siemensova

| Service price    | 140 CZK monthly per m² |
|------------------|------------------------|
| Available area   | 363 m²                 |
| Cellar           | -                      |
| Parking          | EUR 110 / pp / month   |
| PENB             | В                      |
| Reference number | 102843                 |

# Office space

Prague 5, Stodůlky, Siemensova

| Service price    | 140 CZK monthly per m <sup>2</sup> |
|------------------|------------------------------------|
| Available area   | 363 m²                             |
| Cellar           | _                                  |
| Parking          | EUR 110 / pp / month               |
| PENB             | В                                  |
| Reference number | 102843                             |