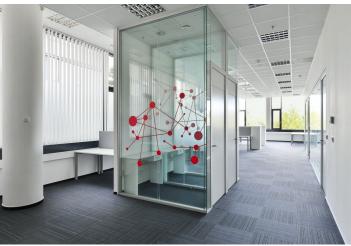

Facilities and services:

Central reception with 24/7 security One floor reserved for West Flexi Offices serviced offices with flexible lease terms Air-conditioning Exterior blinds UPS and diesel generators Electronic access CCTV camera system Electronic smoke detectors 9 elevators Structured cabling **Raised floors** Openable windows 426 parking spaces in the underground garage - parking ratio 1:54 Siemens and E.ON charging stations Lounge and relaxation areas Storage space Meeting rooms, focus rooms Bicycle room and showers on each floor Restaurant