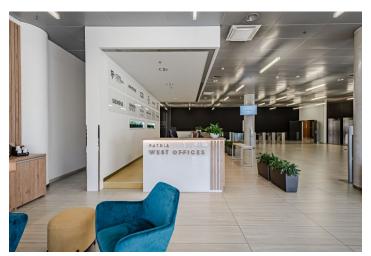

Modern office space for lease until 31st March 2025 on the 1st floor of the Patria West Offices (City West B1 building) building in a pleasant location in the western part of Prague. The building includes an elegant reception, storage space, and rooms for bike parking and showers. West Flexi Offices, which offer coworking space, day offices, furnished meeting rooms, focus rooms for shorter meetings or telephone calls, a lounge, and relaxation areas, are also part of the building.