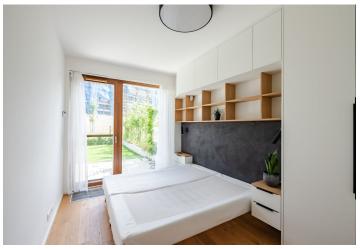

The interior features a living room with a fully fitted open plan kitchen, a study area, and access to a **covered terrace and front garden**, 2 northeast-facing bedrooms with access to a second **terrace with a front garden**, a bathroom, a toilet, a storage/utility room, and an entrance hall. In the front garden, there is a garden house for storing equipment.

Premium furniture that was custom-made by an architect, hardwood floors, tiles, built-in wardrobes and storage in the hall and bedrooms, windows with remote-controlled (via Wi-Fi) motorized Somfy outdoor blinds with an automatically programmable light sensor and insect screens, LED lights and Nordlux lamps, built-in top-of-the-line range Siemens Wi-Fi appliances, microwave oven, steam oven, induction hob, dishwasher, wine fridge, artificial stone counter in the bathroom, alarm, cellar. A garage parking space is included.