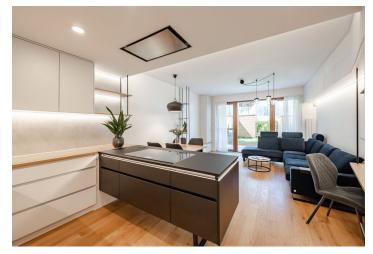

The interior features a living room with a fully fitted open plan kitchen, a study area, and access to a **covered terrace and front garden**, 2 northeast-facing bedrooms with access to a second **terrace with a front garden**, a bathroom, a toilet, a storage/utility room, and an entrance hall. In the front garden, there is a garden house for storing equipment.

Premium furniture that was custom-made by an architect, hardwood floors, tiles, built-in wardrobes and storage in the hall and bedrooms, windows with remote-controlled (via Wi-Fi) motorized Somfy outdoor blinds with an automatically programmable light sensor and insect screens, LED lights and Nordlux lamps, built-in top-of-the-line range Siemens Wi-Fi appliances, microwave oven, steam oven, induction hob, dishwasher, wine fridge, artificial stone counter in the bathroom, alarm, cellar. A garage parking space is included.