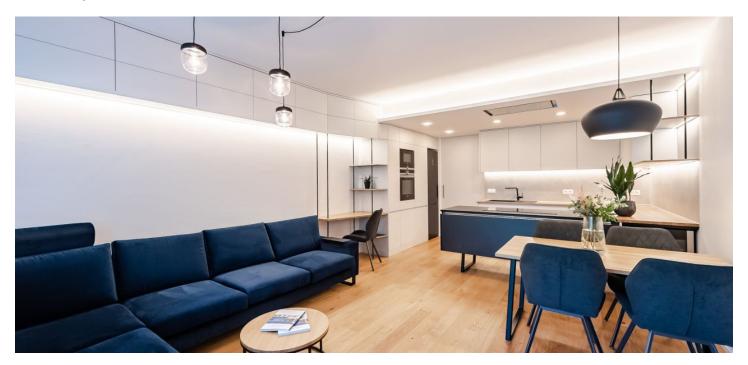

\* Area of the unit according to the Civil Code. The area consists of the sum total area of the entire unit bounded by perimeter walls.

Rented

This fully furnished apartment designed by an architect with high standard equipment, 2 front gardens and parking, is on the ground floor of the new Aalto Cibulka residence, in a quiet part of Prague 5 surrounded by greenery. The project with a private green courtyard with a children's playground and water features stands on the edge of a natural forest park, in a location with many opportunities for sports and relaxation, with a sports center, tennis courts, and a golf course nearby. The complex has its own entrance to a forest. The busy Anděl intersection with many shops and restaurants is 10 minutes away by car and 15 minutes by public transport. There is a bus stop on Nasková Street.

The interior features a living room with a fully fitted open plan kitchen, a study area, and access to a **covered terrace and front garden**, 2 northeast-facing bedrooms with access to a second **terrace with a front garden**, a bathroom, a toilet, a storage/utility room, and an entrance hall. In the front garden, there is a garden house for storing equipment.

Premium furniture that was custom-made by an architect, hardwood floors, tiles, built-in wardrobes and storage in the hall and bedrooms, windows with remote-controlled (via Wi-Fi) motorized Somfy outdoor blinds with an automatically programmable light sensor and insect screens, LED lights and Nordlux lamps, built-in top-of-the-line range Siemens Wi-Fi appliances, microwave oven, steam oven, induction hob, dishwasher, wine fridge, artificial stone counter in the bathroom, alarm, cellar. A garage parking space is included.