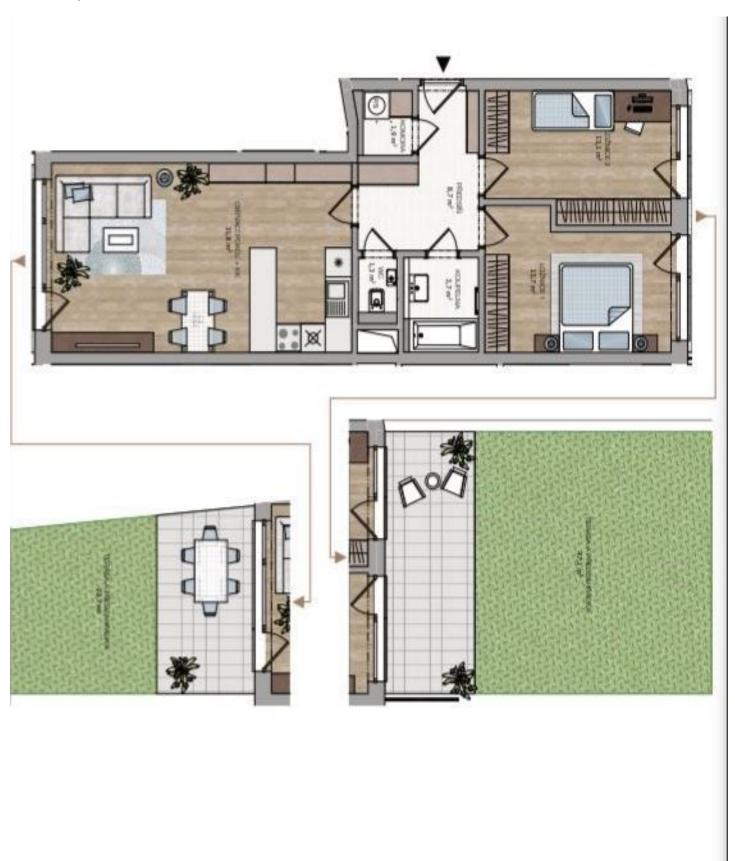

## Apartment Two-bedroom (3+kk)

78.4 m², Prague 5, Košíře, Naskové

| Total area     | 78 m²                                                 |
|----------------|-------------------------------------------------------|
| Front garden   | 88 m²                                                 |
| Parking        | Parking in the underground garage.                    |
| Garage         | Yes                                                   |
| Cellar         | Yes                                                   |
| Service price  | Monthly deposit for services,                         |
|                | water, and heating: CZK<br>6,000. Electricity will be |
|                | transferred to the tenant.                            |
| PENB           | В                                                     |
| Reference nui  | mber 102835                                           |
| Available from | ı İmmediately                                         |

The interior features a living room with a fully fitted open plan kitchen, a study area, and access to a **covered terrace and front garden**, 2 northeast-facing bedrooms with access to a second **terrace with a front garden**, a bathroom, a toilet, a storage/utility room, and an entrance hall. In the front garden, there is a garden house for storing equipment.