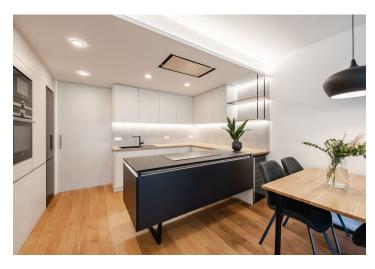

The interior features a living room with a fully fitted open plan kitchen, a study area, and access to a **covered terrace and front garden**, 2 northeast-facing bedrooms with access to a second **terrace with a front garden**, a bathroom, a toilet, a storage/utility room, and an entrance hall. In the front garden, there is a garden house for storing equipment.

Premium furniture that was custom-made by an architect, hardwood floors, tiles, built-in wardrobes and storage in the hall and bedrooms, windows with remote-controlled (via Wi-Fi) motorized Somfy outdoor blinds with an automatically programmable light sensor and insect screens, LED lights and Nordlux lamps, built-in top-of-the-line range Siemens Wi-Fi appliances, microwave oven, steam oven, induction hob, dishwasher, wine fridge, artificial stone counter in the bathroom, alarm, cellar. A garage parking space is included.