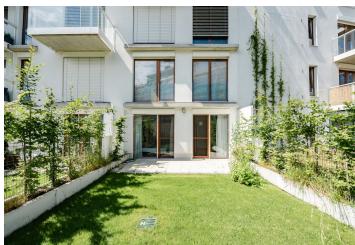

\* Area of the unit according to the Civil Code. The area consists of the sum total area of the entire unit bounded by perimeter walls.

Rented

This fully furnished apartment designed by an architect with high standard equipment, 2 front gardens and parking, is on the ground floor of the new Aalto Cibulka residence, in a quiet part of Prague 5 surrounded by greenery. The project with a private green courtyard with a children's playground and water features stands on the edge of a natural forest park, in a location with many opportunities for sports and relaxation, with a sports center, tennis courts, and a golf course nearby. The complex has its own entrance to a forest. The busy Anděl intersection with many shops and restaurants is 10 minutes away by car and 15 minutes by public transport. There is a bus stop on Nasková Street.

The interior features a living room with a fully fitted open plan kitchen, a study area, and access to a **covered terrace and front garden**, 2 northeast-facing bedrooms with access to a second **terrace with a front garden**, a bathroom, a toilet, a storage/utility room, and an entrance hall. In the front garden, there is a garden house for storing equipment.