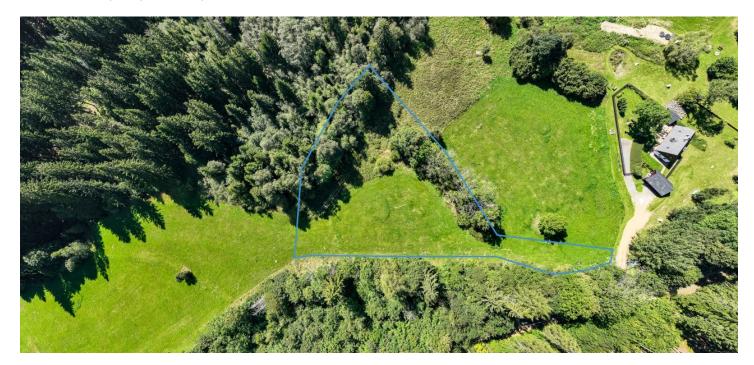

This large plot of land with a valid building permit is located on a southeastern slope in the beautiful landscape of the Kašperská Vrchovina nature park in Šumava. The place provides perfect peace, complete privacy, wonderful views of the green surroundings, and a wide range of sports activities in every season.

Total area 4,742 m<sup>2</sup>.