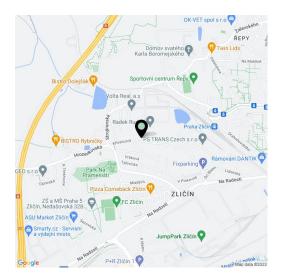

Located on a pleasant cul-de-sac, the buildings have front gardens and a new park with a children's playground. A kindergarten and elementary school, a post office, a library, or a pastry shop are within walking distance. There is a sports center with a swimming pool nearby, and a bike path runs through the neighborhood, which can be used to reach, for example, the Hostivice ponds. Transport connections are provided by buses that terminate at the metro station Zličín and Metropole Zličín shopping center. Traveling by car is quick thanks to the nearby Prague Ring Road, and the drive to the airport only takes about 15 minutes.