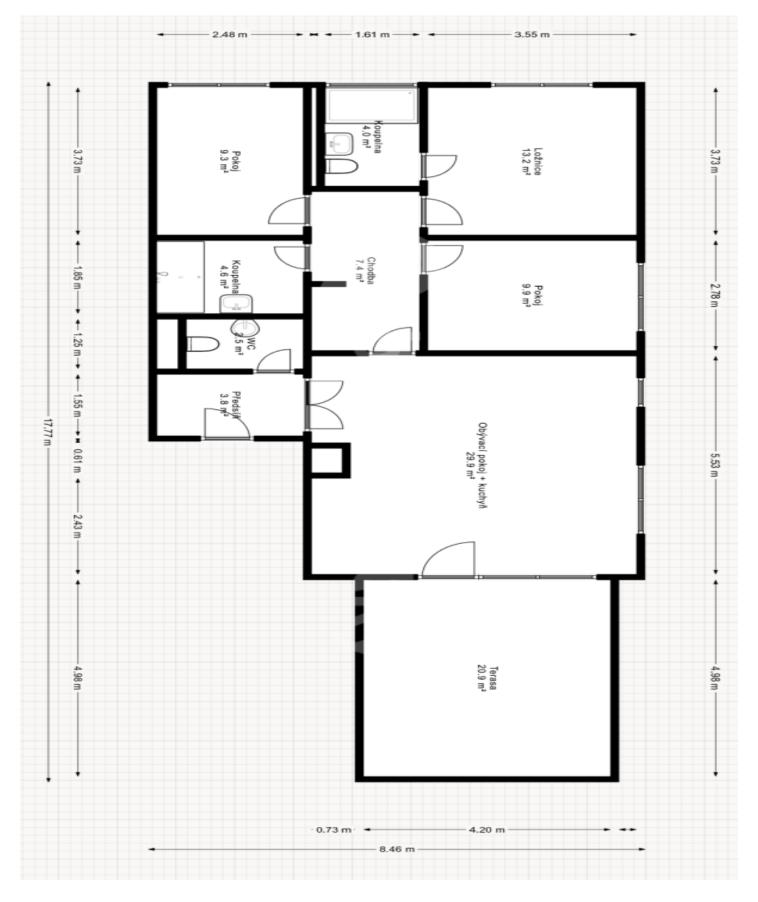

The layout of this 4th floor apartment consists of a living room with a kitchen, dining room, and access to a **large terrace**, a master bedroom with an en-suite bathroom, another 2 bedrooms, a bathroom, a separate toilet, a hallway, and an entrance hall.

Floor area 93.2 m², terrace 20.9 m², cellar 3.7 m².

Svoboda & Williams s.r.o. info@svoboda-williams.com www.svoboda-williams.com Prague +420 257 328 281 +420 724 551 238 Brno +420 543 250 711 +420 724 551 238