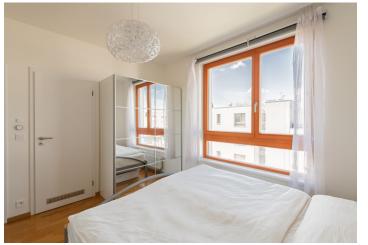

The layout of this 4th floor apartment consists of a living room with a kitchen, dining room, and access to a **large terrace**, a master bedroom with an en-suite bathroom, another 2 bedrooms, a bathroom, a separate toilet, a hallway, and an entrance hall.

The building with 15 residential units, an underground garage, and **an elevator** was completed in 2018. The **quality facilities** include **wooden Euro windows** with double glazing, interior blinds, and a preparation for exterior blinds, floating **wooden floors**, **Sapeli** interior doors, and Next security entrance doors. The kitchen is fully equipped with Bosch and Gorenje appliances, heating is provided by a central boiler. The purchase price includes a garage space and an adjacent cellar. Residents can also use a pram room.