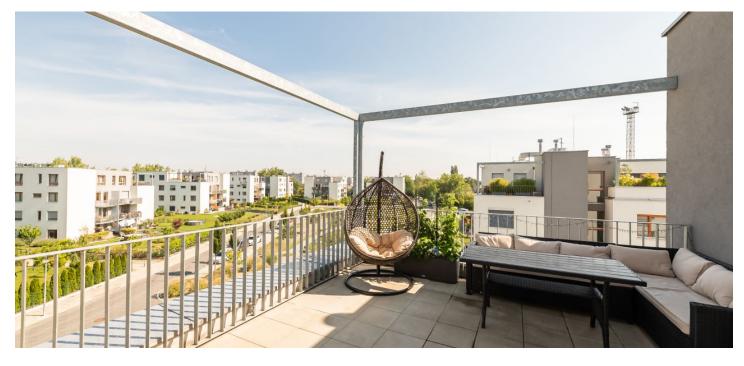

The layout of this 4th floor apartment consists of a living room with a kitchen, dining room, and access to a **large terrace**, a master bedroom with an en-suite bathroom, another 2 bedrooms, a bathroom, a separate toilet, a hallway, and an entrance hall.

Floor area 93.2 m², terrace 20.9 m², cellar 3.7 m².

Svoboda & Williams s.r.o. info@svoboda-williams.com www.svoboda-williams.com Prague +420 257 328 281 +420 724 551 238 Brno +420 543 250 711 +420 724 551 238