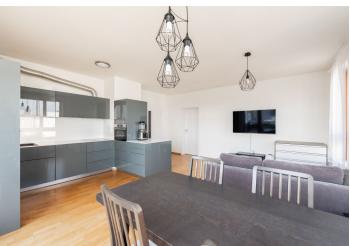

The layout of this 4th floor apartment consists of a living room with a kitchen, dining room, and access to a **large terrace**, a master bedroom with an en-suite bathroom, another 2 bedrooms, a bathroom, a separate toilet, a hallway, and an entrance hall.

The building with 15 residential units, an underground garage, and **an elevator** was completed in 2018. The **quality facilities** include **wooden Euro windows** with double glazing, interior blinds, and a preparation for exterior blinds, floating **wooden floors**, **Sapeli** interior doors, and Next security entrance doors. The kitchen is fully equipped with Bosch and Gorenje appliances, heating is provided by a central boiler. The purchase price includes a garage space and an adjacent cellar. Residents can also use a pram room.