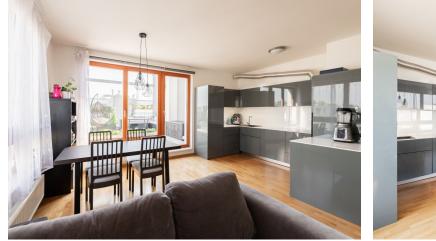

The layout of this 4th floor apartment consists of a living room with a kitchen, dining room, and access to a **large terrace**, a master bedroom with an en-suite bathroom, another 2 bedrooms, a bathroom, a separate toilet, a hallway, and an entrance hall.

The building with 15 residential units, an underground garage, and **an elevator** was completed in 2018. The **quality facilities** include **wooden Euro windows** with double glazing, interior blinds, and a preparation for exterior blinds, floating **wooden floors**, **Sapeli** interior doors, and Next security entrance doors. The kitchen is fully equipped with Bosch and Gorenje appliances, heating is provided by a central boiler. The purchase price includes a garage space and an adjacent cellar. Residents can also use a pram room.