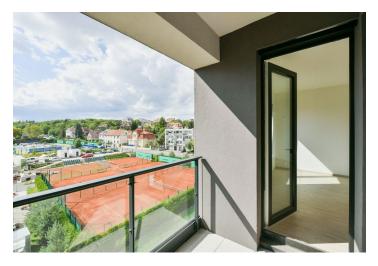

## Rented

Benefiting from an enclosed balcony and nice views, this is a brand new semi furnished 1-bedroom apartment on the fourth floor of a building with a lift in the newly built residential complex GreenPort Strašnice with a courtyard playground. Located in a quiet and green residential neighborhood on the Vinohrady - Strašnice divide, with full amenities within easy reach and quick access to the city center - close to Strašnická and Želivského metro stations. There is a bus stop moments away, and nearby is the Malešice Park and Forest, as well as the Hector sports grounds. Next to the building, there is a new project called Hagibor being built, with complete amenities and services, plus an adjacent park.

The interior features a living room with a dining area and a fully fitted open plan kitchen, a bedroom, a bathroom (walk-in shower, toilet), a utility room, and an entrance hall. The **enclosed balcony** is accessible from both main rooms.