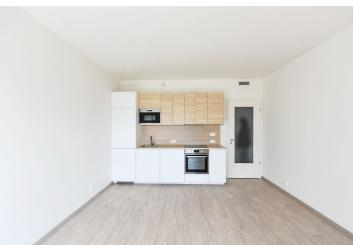

The interior features a living room with a dining area and a fully fitted open plan kitchen, a bedroom, a bathroom (walk-in shower, toilet), a utility room, and an entrance hall. The **enclosed balcony** is accessible from both main rooms.

Heat recovery ventilation, vinyl floors, tiles, security entry door, built-in wardrobe in the bedroom and hall, exterior blinds, central heating, underfloor heating in the bathroom, washing machine, dishwasher, induction cooktop, microwave oven, cellar, bike rack and bike wash in front of the building. A garage parking space is included.