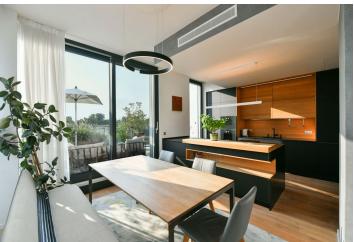

The layout of the 4th floor apartment consists of a magnificent living space with a kitchen and dining ara, 4 bedrooms, 2 bathrooms, a separate toilet, a dressing room with a laundry room, and a hall with direct access to the elevator. All rooms, including the hall, are connected to one of the terraces, and the eastern part of the terrace offers views of a blind arm of the Vltava River with a harbor.

The high-quality facilities include wooden oak floors, air-conditioning in all rooms, wooden windows with remote-controlled exterior blinds, a smart home system, a kitchen by the Austrian Team 7 luxury brand with a granite worktop and Gaggenau appliances, designer lamps from the Occhio and Artemis brands and designer Lucie Koldová, Marthi Design curtains, built-in furniture, security entrance door. Heating is remote central; underfloor heating in the bathrooms. The apartment includes 3 garage spaces and 3 cellars.