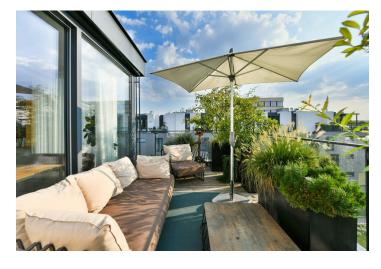

\* Area of the unit according to the Civil Code. The area consists of the sum total area of the entire unit bounded by perimeter walls.

The modern air-conditioned rooftop penthouse with terraces extending around almost the entire apartment, with nice views of the river and greenery, custom-made equipment, and 3 parking spaces. The successful DOCK River Watch 3 residential project is located on Libeňský Island, where a completely new residential district with a park and sports fields was created.

The layout of the 4th floor apartment consists of a magnificent living space with a kitchen and dining ara, 4 bedrooms, 2 bathrooms, a separate toilet, a dressing room with a laundry room, and a hall with direct access to the elevator. All rooms, including the hall, are connected to one of the terraces, and the eastern part of the terrace offers views of a blind arm of the Vltava River with a harbor.

Floor area 173.3 m², terraces  $60.1 \, \text{m}^2$  and  $7.8 \, \text{m}^2$ , cellars  $8.4 \, \text{m}^2$ ,  $8.1 \, \text{m}^2$  and  $3.9 \, \text{m}^2$ .