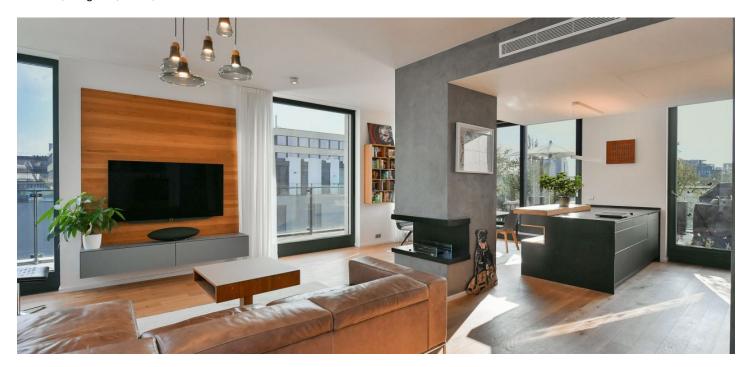

The layout of the 4th floor apartment consists of a magnificent living space with a kitchen and dining ara, 4 bedrooms, 2 bathrooms, a separate toilet, a dressing room with a laundry room, and a hall with direct access to the elevator. All rooms, including the hall, are connected to one of the terraces, and the eastern part of the terrace offers views of a blind arm of the Vltava River with a harbor.

The high-quality facilities include wooden oak floors, air-conditioning in all rooms, wooden windows with remote-controlled exterior blinds, a smart home system, a kitchen by the Austrian Team 7 luxury brand with a granite worktop and Gaggenau appliances, designer lamps from the Occhio and Artemis brands and designer Lucie Koldová, Marthi Design curtains, built-in furniture, security entrance door. Heating is remote central; underfloor heating in the bathrooms. The apartment includes 3 garage spaces and 3 cellars.