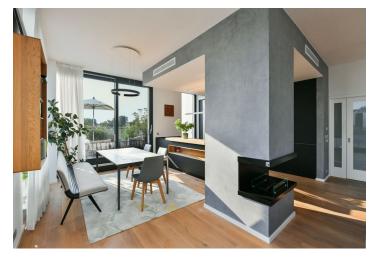

The layout of the 4th floor apartment consists of a magnificent living space with a kitchen and dining ara, 4 bedrooms, 2 bathrooms, a separate toilet, a dressing room with a laundry room, and a hall with direct access to the elevator. All rooms, including the hall, are connected to one of the terraces, and the eastern part of the terrace offers views of a blind arm of the Vltava River with a harbor.

The high-quality facilities include wooden oak floors, air-conditioning in all rooms, wooden windows with remote-controlled exterior blinds, a smart home system, a kitchen by the Austrian Team 7 luxury brand with a granite worktop and Gaggenau appliances, designer lamps from the Occhio and Artemis brands and designer Lucie Koldová, Marthi Design curtains, built-in furniture, security entrance door. Heating is remote central; underfloor heating in the bathrooms. The apartment includes 3 garage spaces and 3 cellars.