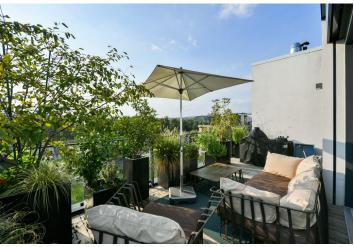

\* Area of the unit according to the Civil Code. The area consists of the sum total area of the entire unit bounded by perimeter walls.

The modern air-conditioned rooftop penthouse with terraces extending around almost the entire apartment, with nice views of the river and greenery, custom-made equipment, and 3 parking spaces. The successful DOCK River Watch 3 residential project is located on Libeňský Island, where a completely new residential district with a park and sports fields was created.

The layout of the 4th floor apartment consists of a magnificent living space with a kitchen and dining ara, 4 bedrooms, 2 bathrooms, a separate toilet, a dressing room with a laundry room, and a hall with direct access to the elevator. All rooms, including the hall, are connected to one of the terraces, and the eastern part of the terrace offers views of a blind arm of the Vltava River with a harbor.