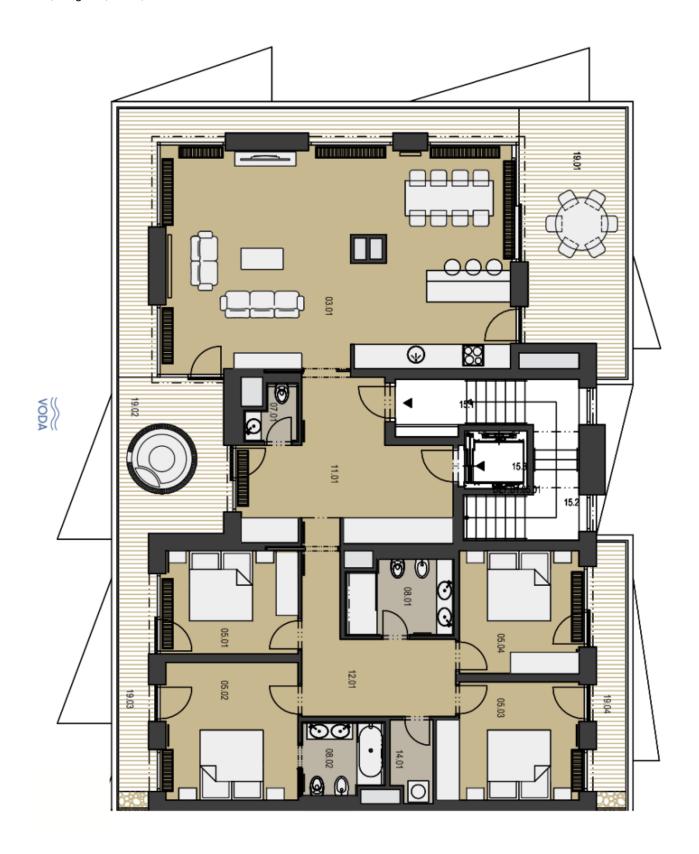

The layout of the 4th floor apartment consists of a magnificent living space with a kitchen and dining ara, 4 bedrooms, 2 bathrooms, a separate toilet, a dressing room with a laundry room, and a hall with direct access to the elevator. All rooms, including the hall, are connected to one of the terraces, and the eastern part of the terrace offers views of a blind arm of the Vltava River with a harbor.

Floor area 173.3 m², terraces  $60.1 \, \text{m}^2$  and  $7.8 \, \text{m}^2$ , cellars  $8.4 \, \text{m}^2$ ,  $8.1 \, \text{m}^2$  and  $3.9 \, \text{m}^2$ .