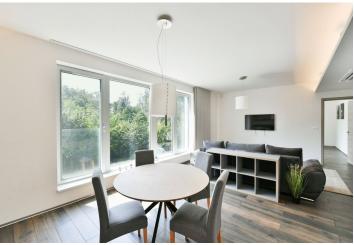

## Rented

This good quality, furnished air-conditioned apartment with 2 bathrooms, an enclosed balcony, green views, and parking, is on the first floor of the recently built energy-efficient Klánovické Atrium Residence in a quiet residential neighborhood in the popular village of Klánovice, 20 km from the center of Prague (approx. 30 minutes by car). The location boasts the largest contiguous forested area in Prague consisting of the Klánovice nature reserve and the Cyrilov Forest, with marked hiking trails and 20 km of bike paths. Situated two short bus stops from a railway station with very frequent train connections to the Masaryk Station in Prague (22 min.), and within easy reach of Klánovice's amenities and services.

The apartment features a living room with a dining area and a fully fitted open plan kitchen, a walk-through bedroom with access to the **enclosed balcony**, a bedroom with an en-suite bathroom (bathtub with a shower screen, toilet with a bidet shower), a family bathroom (walk-in shower, toilet with a bidet shower), and an entrance hall.

Heat recovery ventilation, air-conditioning, tiles throughout, built-in wardrobes and storage, automatic exterior blinds, central underfloor heating, washer, dryer, dishwasher, induction cooktop, alarm, chip entry, cellar. An outdoor covered parking space is included.