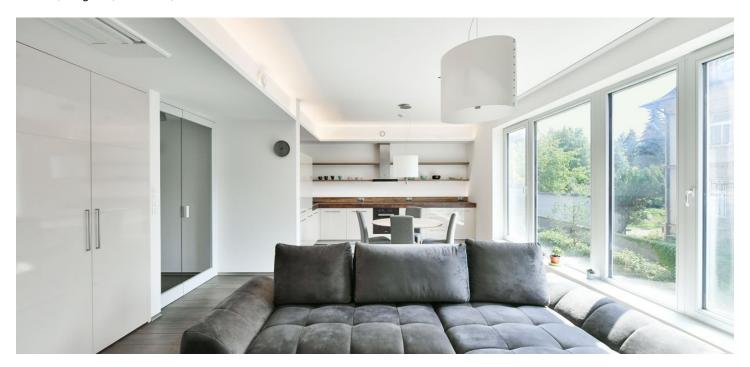

## Rented

This good quality, furnished air-conditioned apartment with 2 bathrooms, an enclosed balcony, green views, and parking, is on the first floor of the recently built energy-efficient Klánovické Atrium Residence in a quiet residential neighborhood in the popular village of Klánovice, 20 km from the center of Prague (approx. 30 minutes by car). The location boasts the largest contiguous forested area in Prague consisting of the Klánovice nature reserve and the Cyrilov Forest, with marked hiking trails and 20 km of bike paths. Situated two short bus stops from a railway station with very frequent train connections to the Masaryk Station in Prague (22 min.), and within easy reach of Klánovice's amenities and services.

The apartment features a living room with a dining area and a fully fitted open plan kitchen, a walk-through bedroom with access to the **enclosed balcony**, a bedroom with an en-suite bathroom (bathtub with a shower screen, toilet with a bidet shower), a family bathroom (walk-in shower, toilet with a bidet shower), and an entrance hall.

Heat recovery ventilation, air-conditioning, tiles throughout, built-in wardrobes and storage, automatic exterior blinds, central underfloor heating, washer, dryer, dishwasher, induction cooktop, alarm, chip entry, cellar. An outdoor covered parking space is included.