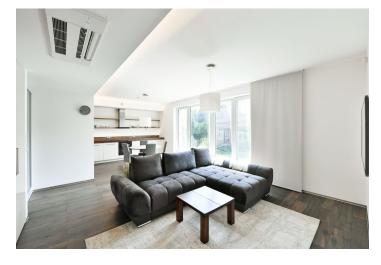

## Rented

This good quality, furnished air-conditioned apartment with 2 bathrooms, an enclosed balcony, green views, and parking, is on the first floor of the recently built energy-efficient Klánovické Atrium Residence in a quiet residential neighborhood in the popular village of Klánovice, 20 km from the center of Prague (approx. 30 minutes by car). The location boasts the largest contiguous forested area in Prague consisting of the Klánovice nature reserve and the Cyrilov Forest, with marked hiking trails and 20 km of bike paths. Situated two short bus stops from a railway station with very frequent train connections to the Masaryk Station in Prague (22 min.), and within easy reach of Klánovice's amenities and services.

The apartment features a living room with a dining area and a fully fitted open plan kitchen, a walk-through bedroom with access to the **enclosed balcony**, a bedroom with an en-suite bathroom (bathtub with a shower screen, toilet with a bidet shower), a family bathroom (walk-in shower, toilet with a bidet shower), and an entrance hall.

Heat recovery ventilation, air-conditioning, tiles throughout, built-in wardrobes and storage, automatic exterior blinds, central underfloor heating, washer, dryer, dishwasher, induction cooktop, alarm, chip entry, cellar. An outdoor covered parking space is included.