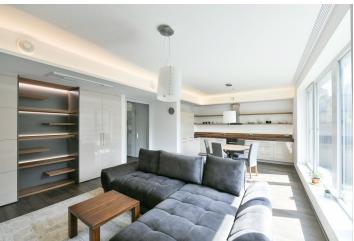

## Rented

This good quality, furnished air-conditioned apartment with 2 bathrooms, an enclosed balcony, green views, and parking, is on the first floor of the recently built energy-efficient Klánovické Atrium Residence in a quiet residential neighborhood in the popular village of Klánovice, 20 km from the center of Prague (approx. 30 minutes by car). The location boasts the largest contiguous forested area in Prague consisting of the Klánovice nature reserve and the Cyrilov Forest, with marked hiking trails and 20 km of bike paths. Situated two short bus stops from a railway station with very frequent train connections to the Masaryk Station in Prague (22 min.), and within easy reach of Klánovice's amenities and services.

The apartment features a living room with a dining area and a fully fitted open plan kitchen, a walk-through bedroom with access to the **enclosed balcony**, a bedroom with an en-suite bathroom (bathtub with a shower screen, toilet with a bidet shower), a family bathroom (walk-in shower, toilet with a bidet shower), and an entrance hall.

Heat recovery ventilation, air-conditioning, tiles throughout, built-in wardrobes and storage, automatic exterior blinds, central underfloor heating, washer, dryer, dishwasher, induction cooktop, alarm, chip entry, cellar. An outdoor covered parking space is included.