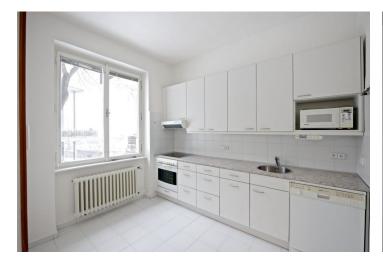

The bright interior includes living room and master bedroom, both with access to the terrace, a fully fitted kitchen, one bedroom with built-in wardrobes, a walk-through bedroom / study, bathroom with tub, walk-in shower and toilet, a spacious entry hall with built-in wardrobes, storage room, walk-in closet with laundry area, and a guest toilet.

Airy rooms, tiles, carpets, large windows, security entry door, blinds, independent gas heating, washing machine, dishwasher, alarm, audio entry phone. Garage parking space included. Common building charges included in the rent. Gas, water and electricity are billed separately (approx. CZK 4500 per month).