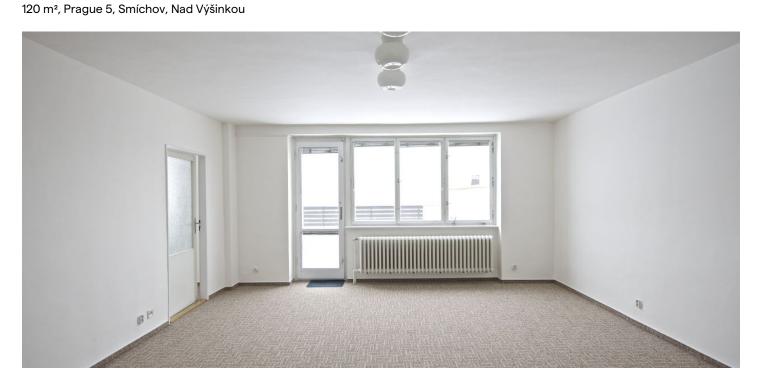

## Rented

Boasting a 200 m² terrace providing wonderful views of Prague, this renovated 3-bedroom flat is situated in well maintained terraced building from 1972, with parking and no lift. Quiet green residential location on the edge of the prestigious Hřebenka neighborhood, convenient to the French School, and with quick connections to the Anděl commercial district as well as the city center.

The bright interior includes living room and master bedroom, both with access to the terrace, a fully fitted kitchen, one bedroom with built-in wardrobes, a walk-through bedroom / study, bathroom with tub, walk-in shower and toilet, a spacious entry hall with built-in wardrobes, storage room, walk-in closet with laundry area, and a guest toilet.

Airy rooms, tiles, carpets, large windows, security entry door, blinds, independent gas heating, washing machine, dishwasher, alarm, audio entry phone. Garage parking space included. Common building charges included in the rent. Gas, water and electricity are billed separately (approx. CZK 4500 per month).