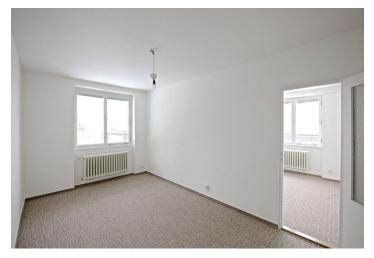

The bright interior includes living room and master bedroom, both with access to the terrace, a fully fitted kitchen, one bedroom with built-in wardrobes, a walk-through bedroom / study, bathroom with tub, walk-in shower and toilet, a spacious entry hall with built-in wardrobes, storage room, walk-in closet with laundry area, and a guest toilet.

Airy rooms, tiles, carpets, large windows, security entry door, blinds, independent gas heating, washing machine, dishwasher, alarm, audio entry phone. Garage parking space included. Common building charges included in the rent. Gas, water and electricity are billed separately (approx. CZK 4500 per month).