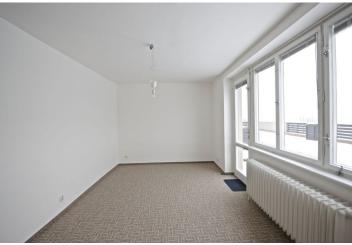

The bright interior includes living room and master bedroom, both with access to the terrace, a fully fitted kitchen, one bedroom with built-in wardrobes, a walk-through bedroom / study, bathroom with tub, walk-in shower and toilet, a spacious entry hall with built-in wardrobes, storage room, walk-in closet with laundry area, and a guest toilet.

Airy rooms, tiles, carpets, large windows, security entry door, blinds, independent gas heating, washing machine, dishwasher, alarm, audio entry phone. Garage parking space included. Common building charges included in the rent. Gas, water and electricity are billed separately (approx. CZK 4500 per month).