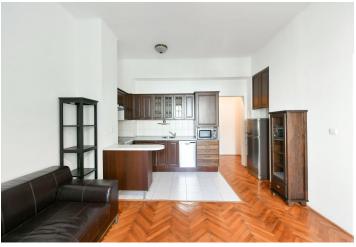

## Rented

This is a furnished 1-bedroom apartment on the first floor of a well kept 1930's Functionalist style building, with a lift and lots of greenery. Located in a traditional residential neighborhood on the border of Vinohrady and Vršovice districts, with full amenities near by and quick access to the city center, just a few min. walk to Želivského metro station, and within walking distance of the Flora shopping mall.

The apartment includes a living room with a fully fitted open plan kitchen, a bedroom, a bathroom with a bathtub and a toilet, and an entrance hall.

**Solid wood parquet floors**, tiles, central heating, washing machine, dishwasher, microwave oven.