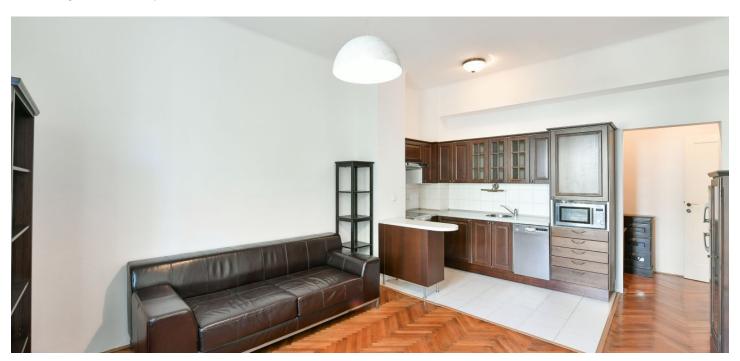

## Rented

This is a furnished 1-bedroom apartment on the first floor of a well kept 1930's Functionalist style building, with a lift and lots of greenery. Located in a traditional residential neighborhood on the border of Vinohrady and Vršovice districts, with full amenities near by and quick access to the city center, just a few min. walk to Želivského metro station, and within walking distance of the Flora shopping mall.

The apartment includes a living room with a fully fitted open plan kitchen, a bedroom, a bathroom with a bathtub and a toilet, and an entrance hall.

**Solid wood parquet floors**, tiles, central heating, washing machine, dishwasher, microwave oven.