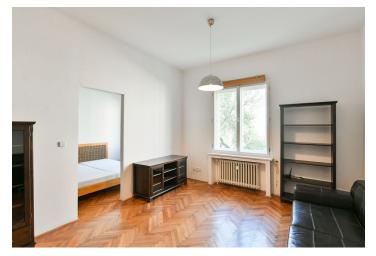

The apartment includes a living room with a fully fitted open plan kitchen, a bedroom, a bathroom with a bathtub and a toilet, and an entrance hall.

**Solid wood parquet floors**, tiles, central heating, washing machine, dishwasher, microwave oven.