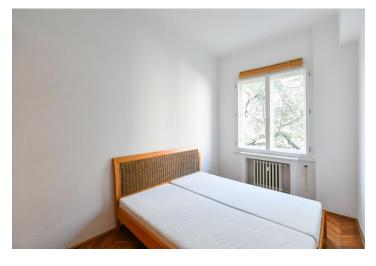

The apartment includes a living room with a fully fitted open plan kitchen, a bedroom, a bathroom with a bathtub and a toilet, and an entrance hall.

**Solid wood parquet floors**, tiles, central heating, washing machine, dishwasher, microwave oven.