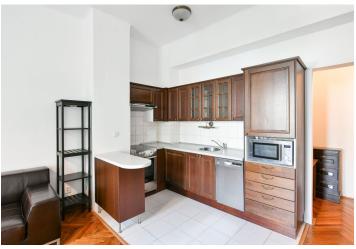

## Rented

This is a furnished 1-bedroom apartment on the first floor of a well kept 1930's Functionalist style building, with a lift and lots of greenery. Located in a traditional residential neighborhood on the border of Vinohrady and Vršovice districts, with full amenities near by and quick access to the city center, just a few min. walk to Želivského metro station, and within walking distance of the Flora shopping mall.

The apartment includes a living room with a fully fitted open plan kitchen, a bedroom, a bathroom with a bathtub and a toilet, and an entrance hall.

**Solid wood parquet floors**, tiles, central heating, washing machine, dishwasher, microwave oven.