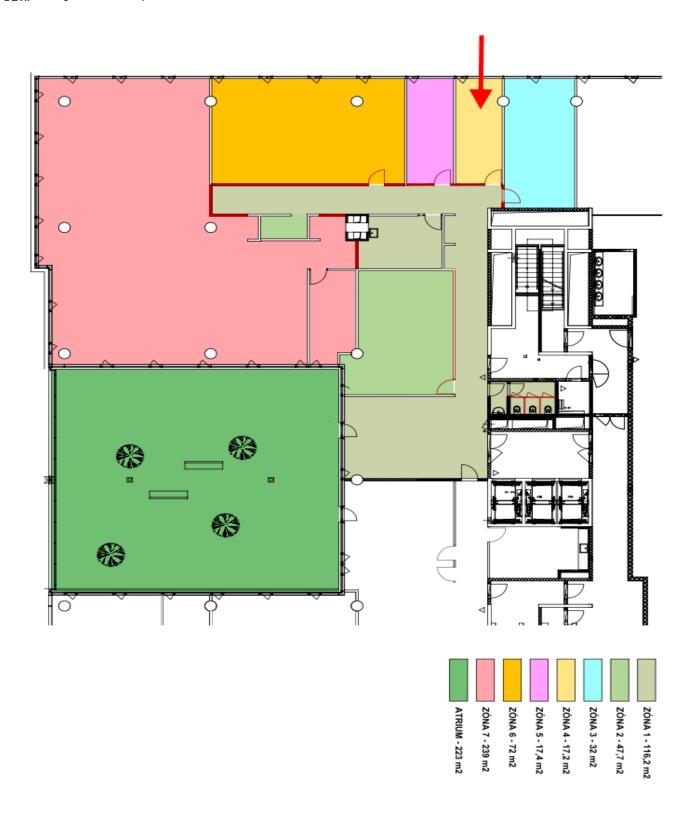

# Office space

Prague 5, Stodůlky, Siemensova

| Service price    | 140 CZK monthly per m² |
|------------------|------------------------|
| Available area   | 17 m²                  |
| Cellar           | -                      |
| Terrace          | 255 m²                 |
| Parking          | EUR 110 / pp / month   |
| PENB             | В                      |
| Reference number | 102718                 |