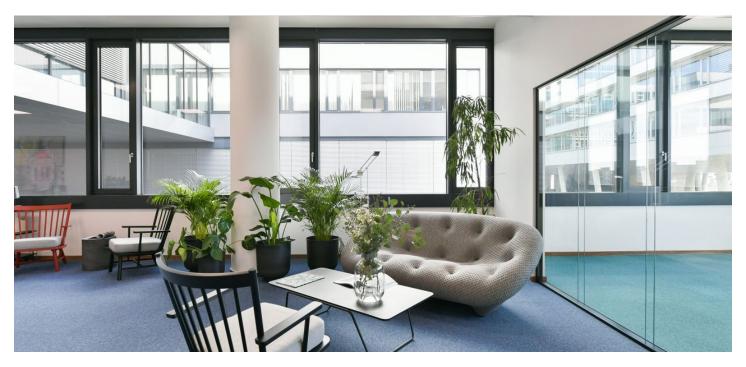

#### Rented

Modern office space for lease until 31st March 2025 on the 1st floor of the Patria West Offices (City West B1 building) building in a pleasant location in the western part of Prague. The building includes an elegant reception, storage space, and rooms for bike parking and showers. West Flexi Offices, which offer coworking space, day offices, furnished meeting rooms, focus rooms for shorter meetings or telephone calls, a lounge, and relaxation areas, are also part of the building.

Siemens and E.ON charging stations

Lounge and relaxation areas

Storage space

Meeting rooms, focus rooms

Bicycle room and showers on each floor

Restaurant

+420 724 551 238

Brno