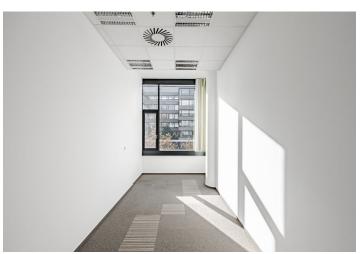

#### Rented

Modern office space for lease until 31st March 2025 on the 1st floor of the Patria West Offices (City West B1 building) building in a pleasant location in the western part of Prague. The building includes an elegant reception, storage space, and rooms for bike parking and showers. West Flexi Offices, which offer coworking space, day offices, furnished meeting rooms, focus rooms for shorter meetings or telephone calls, a lounge, and relaxation areas, are also part of the building.