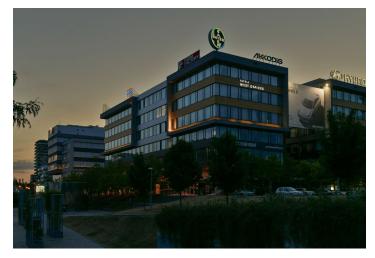

#### Rented

Modern office space for lease until 31st March 2025 on the 1st floor of the Patria West Offices (City West B1 building) building in a pleasant location in the western part of Prague. The building includes an elegant reception, storage space, and rooms for bike parking and showers. West Flexi Offices, which offer coworking space, day offices, furnished meeting rooms, focus rooms for shorter meetings or telephone calls, a lounge, and relaxation areas, are also part of the building.

#### Location:

Excellent accessibility by car and public transport—the city center is about 20 minutes away by metro from the Stodůlky station (line B), which is right next to the building. There are also great connections to the D5 highway, the Prague Ring Road, and the main routes connecting the complex to the city center and to the Václav Havel International Airport. A number of restaurants, bistros, cafes, and an outdoor gym are in the complex; the large Central Park and the Metropole Zličín or Homepark Zličín malls are also close-by.