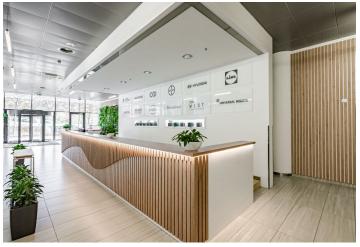

#### Rented

Modern office space for lease until 31st March 2025 on the 1st floor of the Patria West Offices (City West B1 building) building in a pleasant location in the western part of Prague. The building includes an elegant reception, storage space, and rooms for bike parking and showers. West Flexi Offices, which offer coworking space, day offices, furnished meeting rooms, focus rooms for shorter meetings or telephone calls, a lounge, and relaxation areas, are also part of the building.

Facilities and services:

Central reception with 24/7 security

One floor reserved for West Flexi Offices serviced offices with flexible lease terms

Air-conditioning

Exterior blinds

UPS and diesel generators