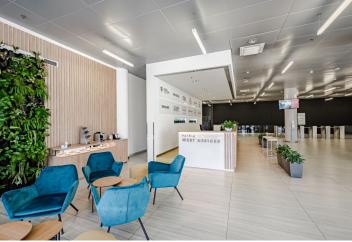

#### Rented

Modern office space for lease until 31st March 2025 on the 1st floor of the Patria West Offices (City West B1 building) building in a pleasant location in the western part of Prague. The building includes an elegant reception, storage space, and rooms for bike parking and showers. West Flexi Offices, which offer coworking space, day offices, furnished meeting rooms, focus rooms for shorter meetings or telephone calls, a lounge, and relaxation areas, are also part of the building.

Facilities and services:

Central reception with 24/7 security

One floor reserved for <u>West Flexi Offices</u> serviced offices with flexible lease terms

Air-conditioning

Exterior blinds

UPS and diesel generators

Siemens and E.ON charging stations

Lounge and relaxation areas

Storage space

Meeting rooms, focus rooms

Bicycle room and showers on each floor

Restaurant

Available area

Reference number