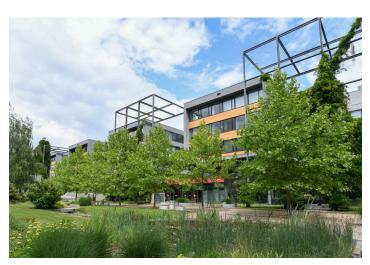

Tenants can use the fitness center or outdoor gym and there are up to 426 parking spaces in the underground garage. The park that surrounds the complex was created by the Jena Studio. The main axis of this green area is a stream, along which the vegetation gradually changes. Plane trees line the promenade that crosses the complex, and another striking feature of the garden are the metal trellises built for wisterias to climb.

### Rented

Fitness center in the building and outdoor gym

Large park with relaxation areas

Rental and service charges listed without VAT. Lessee pays no commission.