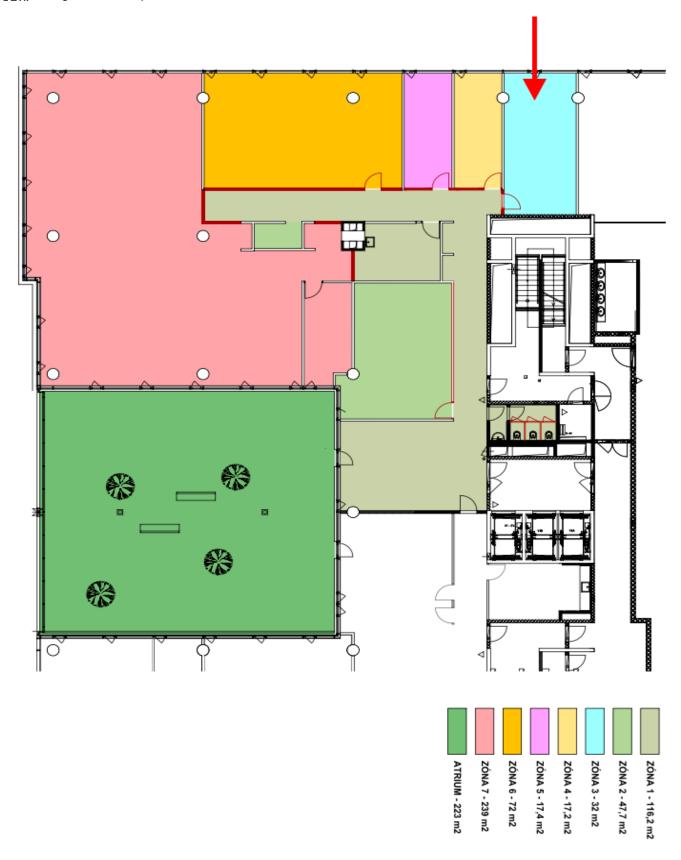

### Office space

Prague 5, Stodůlky, Siemensova

| Service price    | 140 CZK monthly per m² |
|------------------|------------------------|
| Available area   | 32 m²                  |
| Cellar           | -                      |
| Parking          | EUR 110 / pp / month   |
| PENB             | В                      |
| Reference number | 102717                 |

# Office space

Prague 5, Stodůlky, Siemensova

Service price 140 CZK monthly per m²

32 m<sup>2</sup>

102717

 Cellar

 Parking
 EUR 110 / pp / month

**PENB** B