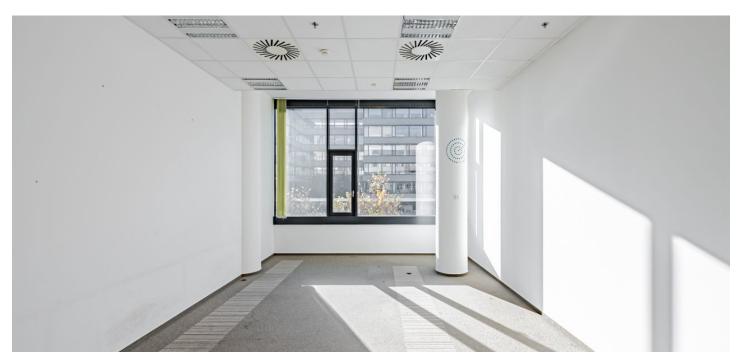

#### Rented

Modern office space for lease until 31st March 2025 on the 1st floor of the Patria West Offices (City West B1 building) building in a pleasant location in the western part of Prague. The building includes an elegant reception, storage space, and rooms for bike parking and showers. West Flexi Offices, which offer coworking space, day offices, furnished meeting rooms, focus rooms for shorter meetings or telephone calls, a lounge, and relaxation areas, are also part of the building.

Facilities and services:

Central reception with 24/7 security

One floor reserved for <u>West Flexi Offices</u> serviced offices with flexible lease terms

Air-conditioning

Exterior blinds

UPS and diesel generators

Electronic access

CCTV camera system

Electronic smoke detectors

9 elevators

Structured cabling

Raised floors

Openable windows

426 parking spaces in the underground garage - parking ratio 1:54