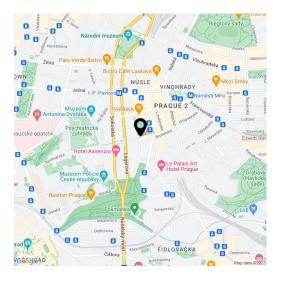

\* Size of the unit according to the Housing Act.
The area consists of the sum total of the internal area of every room.

This sunny duplex apartment with a roof terrace offering panoramic views of the surroundings is located on the 5th and 6th floors of a revitalized apartment building with an elevator, set in a desirable part of New Town, just a few minutes' walk from Peace Square and the I.P. Pavlova metro station. The famous Havlíčkovy Sady and Folimanka parks with quality sports facilities are nearby.

Boasting a great address in the wider center of Prague, on a quiet one-way street, in the immediate vicinity of which there are many restaurants, bistros, cafes, shops, doctors' offices, and state and private schools including a Lauder's kindergarten, elementary school, and high school. Seasonal farmers' markets are held on Tyl Square. There are several parks for relaxation in the greenery – Folimanka with a playground and sports facilities, Kateřinská Zahrada, or Havlíčkovy Sady with the Grébovka villa. The I.P. Pavlova metro station and tram stop are about a 5-minute walk away.