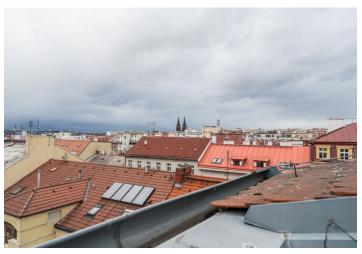

\* Size of the unit according to the Housing Act.
The area consists of the sum total of the internal area of every room.

This sunny duplex apartment with a roof terrace offering panoramic views of the surroundings is located on the 5th and 6th floors of a revitalized apartment building with an elevator, set in a desirable part of New Town, just a few minutes' walk from Peace Square and the I.P. Pavlova metro station. The famous Havlíčkovy Sady and Folimanka parks with quality sports facilities are nearby.

The layout of the apartment on the lower level consists of a living room with a kitchen, a bathroom, a hallway with a staircase to the upper floor, and an entrance hall. The upper level consists of an open **gallery**, 2 bedrooms, a bathroom with a bathtub, and **a roof terrace** accessible from the gallery and the bedroom.