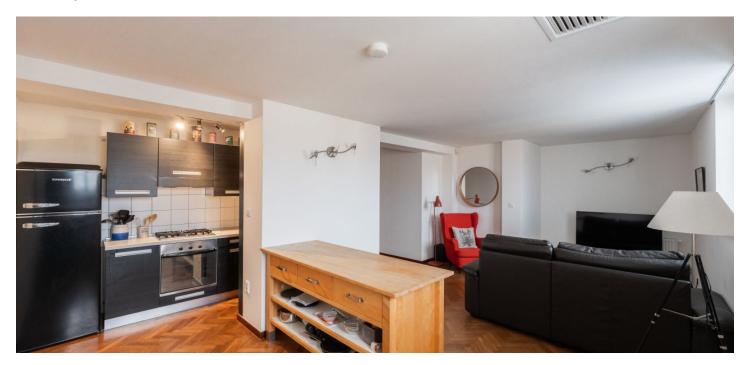

The layout of the apartment on the lower level consists of a living room with a kitchen, a bathroom, a hallway with a staircase to the upper floor, and an entrance hall. The upper level consists of an open **gallery**, 2 bedrooms, a bathroom with a bathtub, and **a roof terrace** accessible from the gallery and the bedroom.

The apartment has **wooden parquet floors** in combination with tiles in the bathrooms, a staircase with wooden steps, and a kitchen with **built-in appliances**. Heating and hot water are provided by a combined **gas boiler**.