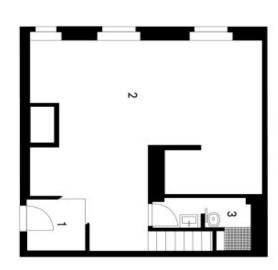

The layout of the apartment on the lower level consists of a living room with a kitchen, a bathroom, a hallway with a staircase to the upper floor, and an entrance hall. The upper level consists of an open **gallery**, 2 bedrooms, a bathroom with a bathtub, and **a roof terrace** accessible from the gallery and the bedroom.

# Apartment Two-bedroom (3+kk)

90 m², Prague 2, Nové Město, Koubkova

w N -Vstupní hala Obývací pokoj+ kuchyň Koupelna 3,00 m<sup>2</sup> 41,10 m<sup>2</sup> 4,00 m<sup>2</sup>

6. NP

- G & 4 B B Koupelna Komora Ložnice Hala se schodištěm