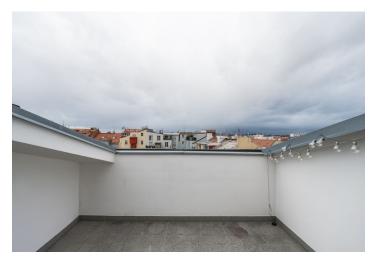

\* Size of the unit according to the Housing Act.
The area consists of the sum total of the internal area of every room.

This sunny duplex apartment with a roof terrace offering panoramic views of the surroundings is located on the 5th and 6th floors of a revitalized apartment building with an elevator, set in a desirable part of New Town, just a few minutes' walk from Peace Square and the I.P. Pavlova metro station. The famous Havlíčkovy Sady and Folimanka parks with quality sports facilities are nearby.

The layout of the apartment on the lower level consists of a living room with a kitchen, a bathroom, a hallway with a staircase to the upper floor, and an entrance hall. The upper level consists of an open **gallery**, 2 bedrooms, a bathroom with a bathtub, and **a roof terrace** accessible from the gallery and the bedroom.

Floor area 90.2 m², terrace 7.2 m².