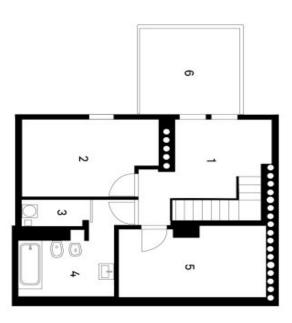

The layout of the apartment on the lower level consists of a living room with a kitchen, a bathroom, a hallway with a staircase to the upper floor, and an entrance hall. The upper level consists of an open **gallery**, 2 bedrooms, a bathroom with a bathtub, and **a roof terrace** accessible from the gallery and the bedroom.

Floor area 90.2 m², terrace 7.2 m².