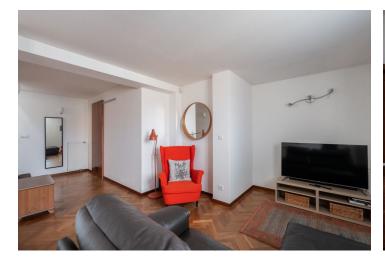

The layout of the apartment on the lower level consists of a living room with a kitchen, a bathroom, a hallway with a staircase to the upper floor, and an entrance hall. The upper level consists of an open **gallery**, 2 bedrooms, a bathroom with a bathtub, and **a roof terrace** accessible from the gallery and the bedroom.

The apartment has **wooden parquet floors** in combination with tiles in the bathrooms, a staircase with wooden steps, and a kitchen with **built-in appliances**. Heating and hot water are provided by a combined **gas boiler**.