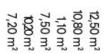

## Apartment Two-bedroom (3+kk)

90 m², Prague 2, Nové Město, Koubkova

| Total area       | 97 m²  |
|------------------|--------|
| Floor area*      | 90 m²  |
| Terrace          | 7 m²   |
| Parking          | -      |
| Cellar           | -      |
| PENB             | E      |
| Reference number | 102704 |

Floor area 90.2 m², terrace 7.2 m².