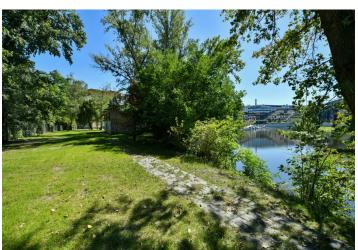

This unique opportunity to purchase a building plot, an entire peninsula with an area of 3,840 sq. m. with its own beach and the possibility of building a pier located in the wider city center and at the same time in the middle of nature, in Prague 8 - Libeň, near the Palmovka metro station, in a dynamically developing area near the Libeň port. The building permit is for a family house, but the construction of commercial premises is also possible.

A nice place right next to **Thomayer Park** between the **Rokytka Stream and** a dead-end branch of the Vltava River, a 10-minute walk from the Palmovka metro station and tram stops, and so a complete infrastructure is within reach. By car, it is possible to easily access the highway and a tunnel complex.