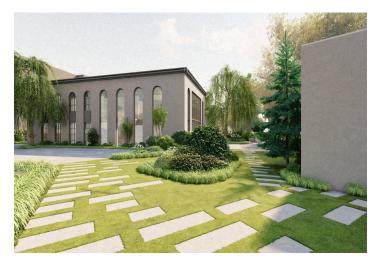

The flat plot of land is accessible via a **local specially built road**, and the building can be connected to the **existing** sewerage system, water supply, electricity, and CETIN optical cable connections. **The building permit**, which became valid in June 2023, is for the **construction of a family house** with two above-ground and one underground floors, **an elevator**, **a wine cellar**, **an indoor swimming pool**, **a photovoltaic power plant** with **battery storage**, and a ground-to-water heat pump (with 7 ground wells).