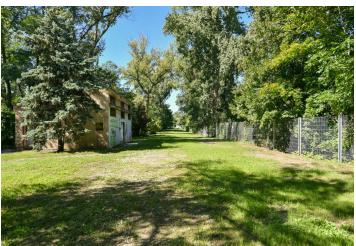

This unique opportunity to purchase a building plot, an entire peninsula with an area of 3,840 sq. m. with its own beach and the possibility of building a pier located in the wider city center and at the same time in the middle of nature, in Prague 8 - Libeň, near the Palmovka metro station, in a dynamically developing area near the Libeň port. The building permit is for a family house, but the construction of commercial premises is also possible.

Total area 3,840 m<sup>2</sup>.