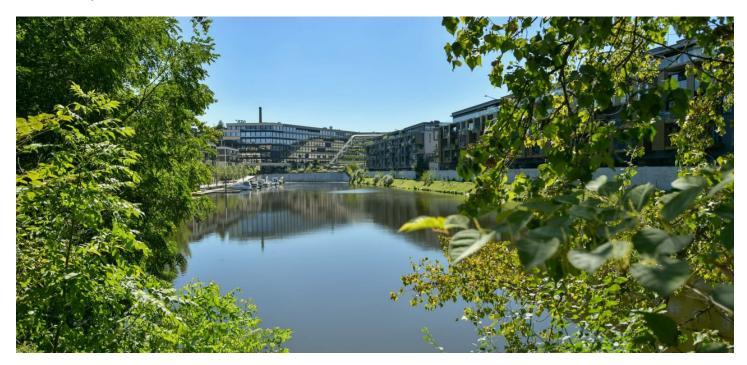

This unique opportunity to purchase a building plot, an entire peninsula with an area of 3,840 sq. m. with its own beach and the possibility of building a pier located in the wider city center and at the same time in the middle of nature, in Prague 8 - Libeň, near the Palmovka metro station, in a dynamically developing area near the Libeň port. The building permit is for a family house, but the construction of commercial premises is also possible.

A nice place right next to **Thomayer Park** between the **Rokytka Stream and** a dead-end branch of the Vltava River, a 10-minute walk from the Palmovka metro station and tram stops, and so a complete infrastructure is within reach. By car, it is possible to easily access the highway and a tunnel complex.