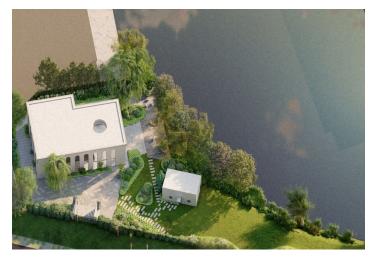

This unique opportunity to purchase a building plot, an entire peninsula with an area of 3,840 sq. m. with its own beach and the possibility of building a pier located in the wider city center and at the same time in the middle of nature, in Prague 8 - Libeň, near the Palmovka metro station, in a dynamically developing area near the Libeň port. The building permit is for a family house, but the construction of commercial premises is also possible.

The flat plot of land is accessible via a **local specially built road**, and the building can be connected to the **existing** sewerage system, water supply, electricity, and CETIN optical cable connections. **The building permit**, which became valid in June 2023, is for the **construction of a family house** with two above-ground and one underground floors, **an elevator**, **a wine cellar**, **an indoor swimming pool**, **a photovoltaic power plant** with **battery storage**, and a ground-to-water heat pump (with 7 ground wells).