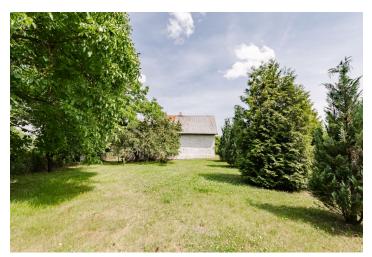

There is a family house with a partial basement for complete reconstruction or demolition on the plot. Water and electricity are installed in the house, waste is directed to a septic tank. Solitary trees grow on a flat, grassy garden with a predominantly southerly orientation, and access and arrival to the property is from a non-frequented, impassable street.