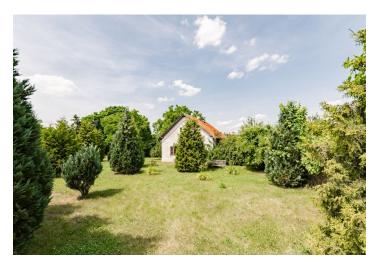

There is a family house with a partial basement for complete reconstruction or demolition on the plot. Water and electricity are installed in the house, waste is directed to a septic tank. Solitary trees grow on a flat, grassy garden with a predominantly southerly orientation, and access and arrival to the property is from a non-frequented, impassable street.