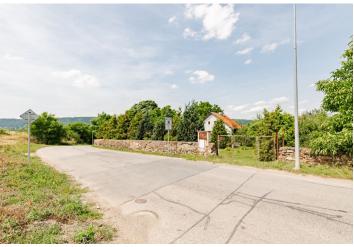

This flat building plot with beautiful views and complete privacy is located in a quiet area on the outskirts of the Prague 5 Lipence district, less than 2 km from the Berounka River, close to everything you need, including a public transport stop. There is also a famous golf club nearby.

There is a family house with a partial basement for complete reconstruction or demolition on the plot. Water and electricity are installed in the house, waste is directed to a septic tank. Solitary trees grow on a flat, grassy garden with a predominantly southerly orientation, and access and arrival to the property is from a non-frequented, impassable street.

A hiking and cycling trail leads around the house to the beautiful landscape around the Berounka River and to the Český karst PLA. There is a kindergarten and an elementary school within walking distance. A bus stop with connections to the Smíchovské nádraží metro station is nearby. By car, you can quickly connect to the expressway and highway No. 4. The place is attractive among golf lovers thanks to the championship 18-hole course in the large Prague City Golf club.