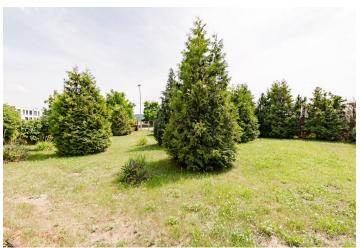

There is a family house with a partial basement for complete reconstruction or demolition on the plot. Water and electricity are installed in the house, waste is directed to a septic tank. Solitary trees grow on a flat, grassy garden with a predominantly southerly orientation, and access and arrival to the property is from a non-frequented, impassable street.