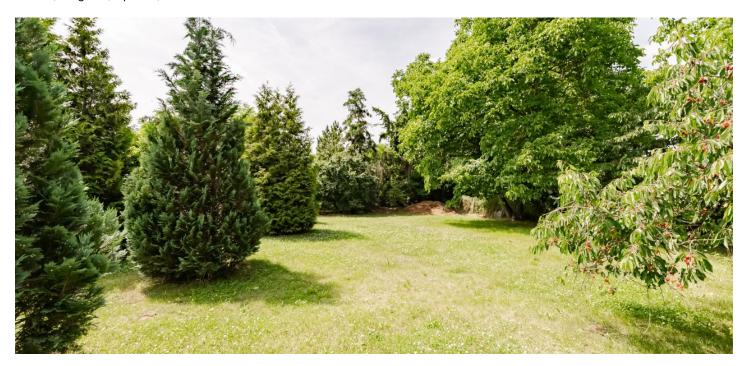

There is a family house with a partial basement for complete reconstruction or demolition on the plot. Water and electricity are installed in the house, waste is directed to a septic tank. Solitary trees grow on a flat, grassy garden with a predominantly southerly orientation, and access and arrival to the property is from a non-frequented, impassable street.