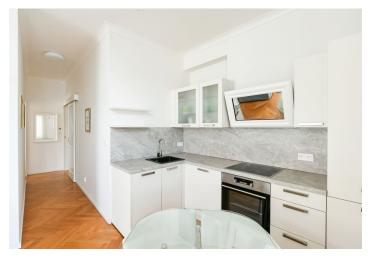

The apartment includes a living room with a fully fitted open plan kitchen and access to the **balcony**, a bedroom with a large built-in wardrobe, a bathroom with a walk-in shower and a toilet, and an entrance hall with a built-in wardrobe.

Hardwood floors, tiles, electric boiler, washing machine, dishwasher, cellar.