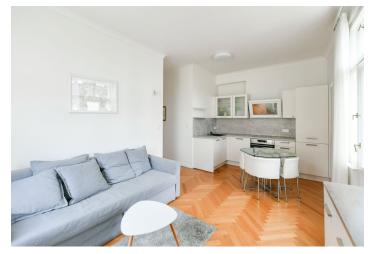

The apartment includes a living room with a fully fitted open plan kitchen and access to the **balcony**, a bedroom with a large built-in wardrobe, a bathroom with a walk-in shower and a toilet, and an entrance hall with a built-in wardrobe.

Hardwood floors, tiles, electric boiler, washing machine, dishwasher, cellar.