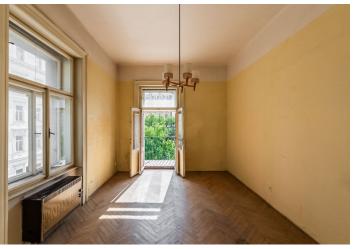

The current layout consists of 2 rooms, a kitchen, a bathroom (with a window to the skylight), a separate toilet, and an entrance hall. One room leads to the **southwest-facing balcony**.

The apartment with **high ceilings** is cleared and ready to be completely renovated. Windows are **casement**, floors are **parquet**. The building is nicely arranged and maintained, and has **elegant common areas** and an **elevator**.