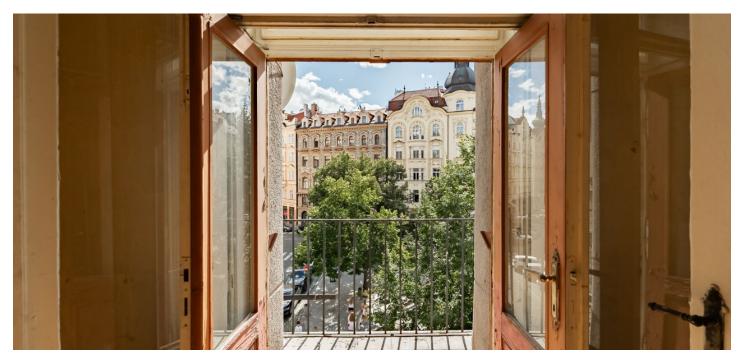

E

A

0

DETRSKÁ ČTVRŤ

a A

Praha N

This apartment suitable for reconstruction with a balcony offering impressive view of the treetops on the square called Kozí plácek is located on the 2nd floor of a historic corner building in the unique place—the Haštalská district. With its narrow winding streets, it resembles the romantic parts of Paris.

The current layout consists of 2 rooms, a kitchen, a bathroom (with a window to the skylight), a separate toilet, and an entrance hall. One room leads to the **southwest-facing balcony**.

The apartment with **high ceilings** is cleared and ready to be completely renovated. Windows are **casement**, floors are **parquet**. The building is nicely arranged and maintained, and has **elegant common areas** and an **elevator**.