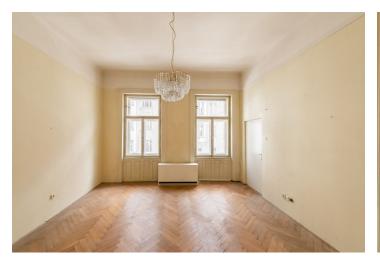

The current layout consists of 2 rooms, a kitchen, a bathroom (with a window to the skylight), a separate toilet, and an entrance hall. One room leads to the **southwest-facing balcony**.

The apartment with **high ceilings** is cleared and ready to be completely renovated. Windows are **casement**, floors are **parquet**. The building is nicely arranged and maintained, and has **elegant common areas** and an **elevator**.