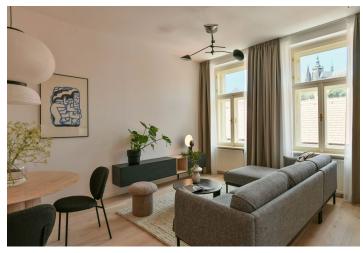

The interior features a living room with a fully fitted open plan kitchen and a dining area, a bedroom facing the courtyard, a study / second bedroom, 2 bathrooms (bathtub, toilet / walk-in shower, toilet), a utility room, and an entrance hall with built-in storage.

New equipment, **oak floors**, tiles, built-in wardrobes in both bedrooms and the hall, central heating, dishwasher, induction cooktop, microwave oven, **cellar**.

\* Size of the unit according to the Housing Act. The area consists of the sum total of the internal area of every room.