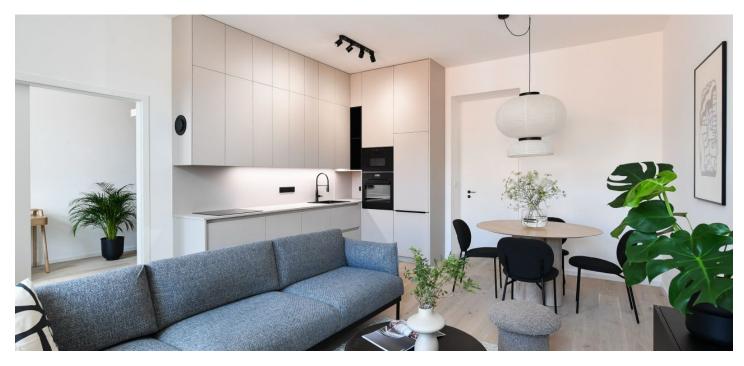

The interior features a living room with a fully fitted open plan kitchen and a dining area, a bedroom facing the courtyard, a study / second bedroom, 2 bathrooms (bathtub, toilet / walk-in shower, toilet), a utility room, and an entrance hall with built-in storage.

New equipment, **oak floors**, tiles, built-in wardrobes in both bedrooms and the hall, central heating, dishwasher, induction cooktop, microwave oven, **cellar**.

\* Size of the unit according to the Housing Act. The area consists of the sum total of the internal area of every room.