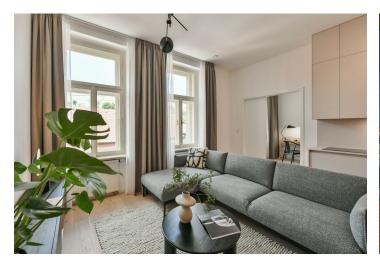

The interior features a living room with a fully fitted open plan kitchen and a dining area, a bedroom facing the courtyard, a study / second bedroom, 2 bathrooms (bathtub, toilet / walk-in shower, toilet), a utility room, and an entrance hall with built-in storage.

New equipment, **oak floors**, tiles, built-in wardrobes in both bedrooms and the hall, central heating, dishwasher, induction cooktop, microwave oven, **cellar**.

\* Size of the unit according to the Housing Act. The area consists of the sum total of the internal area of every room.