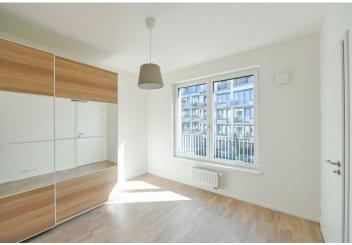

## Rented

This brand new unfurnished 1-bedroom apartment with an enclosed balcony and nice views is on the third floor of a low energy building with a landscaped courtyard with a playground, and garage parking. The building is part of the new KOTI Libeň residential project located in a quiet green area in a slope under Pekařka and the Prosecké Rocks natural monument, 5 minutes from a tram stop, 2 stops from Invalidovna metro station. Complete amenities and services are available within easy reach, and there is also excellent transport accessibility.

The interior of the apartment includes a living room with a fully fitted open plan kitchen and access to the enclosed balcony, a bedroom with a wadrobe, a bathroom (bathtub with a shower screen, toilet), and an entrance hall with a built-in wardrobe.

Heat recovery ventilation, laminated floors, tiles, security entry door, central heating, dishwasher, induction cooktop, cellar, pram storage, bike and dogs washing room. A garage parking space is included.