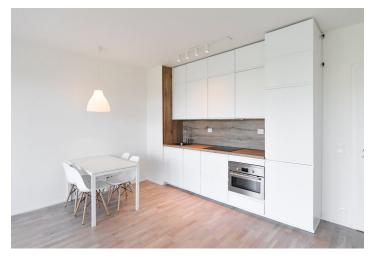

The interior of the apartment includes a living room with a fully fitted open plan kitchen and access to the enclosed balcony, a bedroom with a wadrobe, a bathroom (bathtub with a shower screen, toilet), and an entrance hall with a built-in wardrobe.

Heat recovery ventilation, laminated floors, tiles, security entry door, central heating, dishwasher, induction cooktop, cellar, pram storage, bike and dogs washing room. A garage parking space is included.