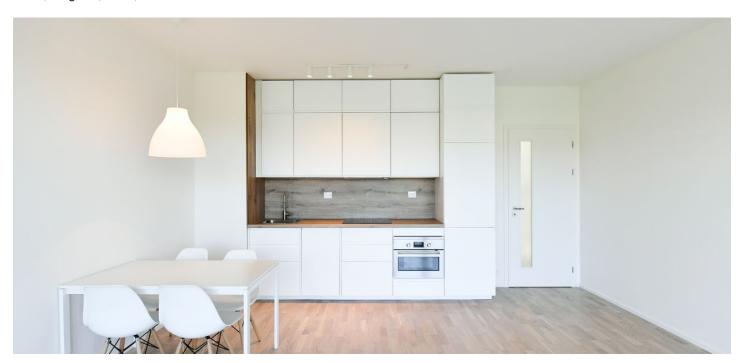

The interior of the apartment includes a living room with a fully fitted open plan kitchen and access to the enclosed balcony, a bedroom with a wadrobe, a bathroom (bathtub with a shower screen, toilet), and an entrance hall with a built-in wardrobe.

Heat recovery ventilation, laminated floors, tiles, security entry door, central heating, dishwasher, induction cooktop, cellar, pram storage, bike and dogs washing room. A garage parking space is included.