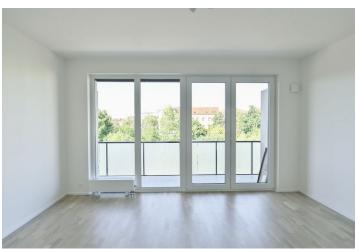

## Rented

This brand new unfurnished 1-bedroom apartment with an enclosed balcony and nice views is on the third floor of a low energy building with a landscaped courtyard with a playground, and garage parking. The building is part of the new KOTI Libeň residential project located in a quiet green area in a slope under Pekařka and the Prosecké Rocks natural monument, 5 minutes from a tram stop, 2 stops from Invalidovna metro station. Complete amenities and services are available within easy reach, and there is also excellent transport accessibility.

The interior of the apartment includes a living room with a fully fitted open plan kitchen and access to the enclosed balcony, a bedroom with a wadrobe, a bathroom (bathtub with a shower screen, toilet), and an entrance hall with a built-in wardrobe.