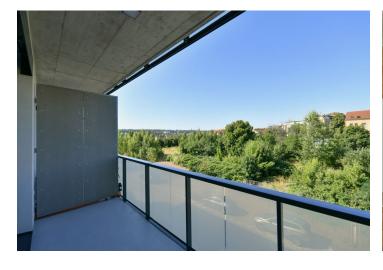

## Rented

This brand new unfurnished 1-bedroom apartment with an enclosed balcony and nice views is on the third floor of a low energy building with a landscaped courtyard with a playground, and garage parking. The building is part of the new KOTI Libeň residential project located in a quiet green area in a slope under Pekařka and the Prosecké Rocks natural monument, 5 minutes from a tram stop, 2 stops from Invalidovna metro station. Complete amenities and services are available within easy reach, and there is also excellent transport accessibility.