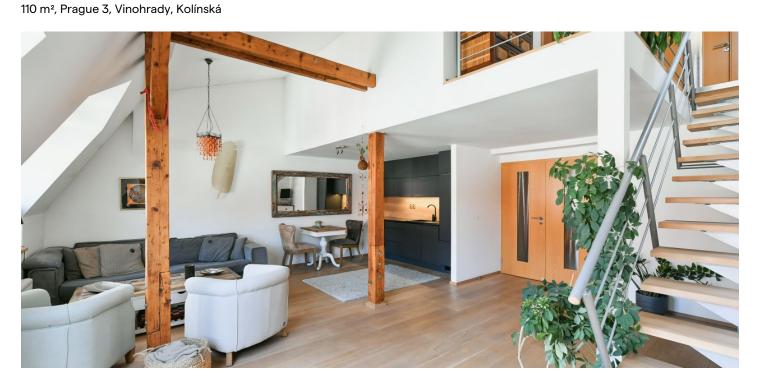

\* Area of the unit according to the Civil Code. The area consists of the sum total area of the entire unit bounded by perimeter walls.

This bright, quiet furnished split-level attic apartment with 2 bathrooms and 2 terraces is on the fourth floor of a renovated Art Noveau building with an elevator in the popular residential neighborhood of Vinohrady, with convenient access to the city center and full amenities in the area. The Flora metro station and the Atrium Flora shopping mall are a short walk away, and Jiřího z Poděbrad Square, Riegrovy Sady Park, and Parukářka Park are within walking distance.

The lower level of the apartment includes a spacious living room with a fully fitted kitchen, a bedroom with a 7 sq. m. **terrace** facing the courtyard, a **walk-in closet**/utility room, a bathroom (walk-in shower, toilet), and an entrance hall. The upper floor offers a **gallery**, a master bedroom with a 35 sq. m. **terrace** with panoramic views of the city, a bedroom currently set up as a walk-in closet, and a bathroom (bathtub, bidet, toilet).

Hardwood oak floors, tiles, gas boiler, washing machine, dishwasher.