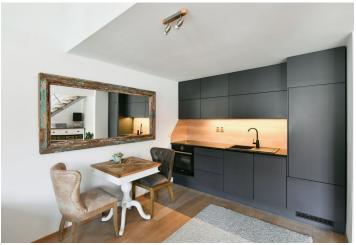

The lower level of the apartment includes a spacious living room with a fully fitted kitchen, a bedroom with a 7 sq. m. **terrace** facing the courtyard, a **walk-in closet**/utility room, a bathroom (walk-in shower, toilet), and an entrance hall. The upper floor offers a **gallery**, a master bedroom with a 35 sq. m. **terrace** with panoramic views of the city, a bedroom currently set up as a walk-in closet, and a bathroom (bathtub, bidet, toilet).

Hardwood oak floors, tiles, gas boiler, washing machine, dishwasher.