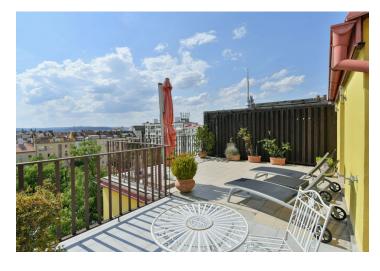

The lower level of the apartment includes a spacious living room with a fully fitted kitchen, a bedroom with a 7 sq. m. **terrace** facing the courtyard, a **walk-in closet**/utility room, a bathroom (walk-in shower, toilet), and an entrance hall. The upper floor offers a **gallery**, a master bedroom with a 35 sq. m. **terrace** with panoramic views of the city, a bedroom currently set up as a walk-in closet, and a bathroom (bathtub, bidet, toilet).