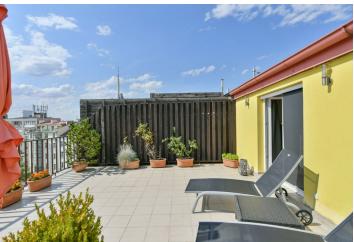

The lower level of the apartment includes a spacious living room with a fully fitted kitchen, a bedroom with a 7 sq. m. **terrace** facing the courtyard, a **walk-in closet**/utility room, a bathroom (walk-in shower, toilet), and an entrance hall. The upper floor offers a **gallery**, a master bedroom with a 35 sq. m. **terrace** with panoramic views of the city, a bedroom currently set up as a walk-in closet, and a bathroom (bathtub, bidet, toilet).