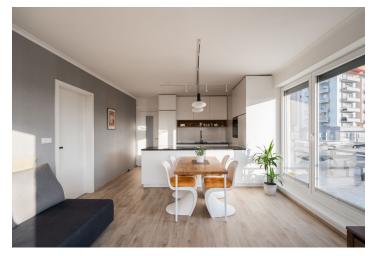

The layout of the 3rd floor apartment consists of a living room with an open plan kitchen and dining room, a master bedroom with an en-suite bathroom (shower, toilet, sink), another 2 bedrooms, a central bathroom (bathtub, 2 sinks, toilet, and niche for a washing machine and dryer), and a foyer with a corridor. The living room has access to the **balcony** and **terrace**, which can also be accessed from the two bedrooms/children's rooms.

The apartment building was approved in 2018. The offered apartment is equipped to a higher standard, including high-quality vinyl floors and brandname floor and wall tiles in the bathrooms. The windows are plastic with exterior electrically controlled aluminum blinds and interior textile blinds, and the terrace can be shaded with an awning. The custom-made kitchen has a Technistone artificial stone worktop and an induction hob with an integrated hood, and other built-in furniture is also custom-made. The living room and 1 bedroom have air-conditioning, the heating is central remote, and the apartment is guarded by a security system. The purchase price includes a lockable garage and cellar, both accessible by elevator.