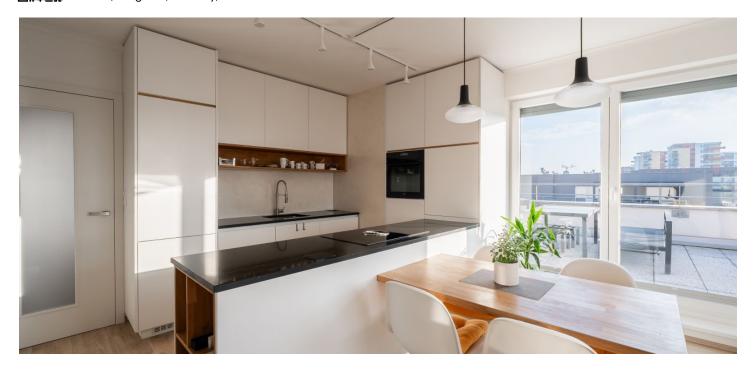

The layout of the 3rd floor apartment consists of a living room with an open plan kitchen and dining room, a master bedroom with an en-suite bathroom (shower, toilet, sink), another 2 bedrooms, a central bathroom (bathtub, 2 sinks, toilet, and niche for a washing machine and dryer), and a foyer with a corridor. The living room has access to the **balcony** and **terrace**, which can also be accessed from the two bedrooms/children's rooms.

The apartment building was approved in 2018. The offered apartment is equipped to a higher standard, including high-quality vinyl floors and brandname floor and wall tiles in the bathrooms. The windows are plastic with exterior electrically controlled aluminum blinds and interior textile blinds, and the terrace can be shaded with an awning. The custom-made kitchen has a Technistone artificial stone worktop and an induction hob with an integrated hood, and other built-in furniture is also custom-made. The living room and 1 bedroom have air-conditioning, the heating is central remote, and the apartment is guarded by a security system. The purchase price includes a lockable garage and cellar, both accessible by elevator.