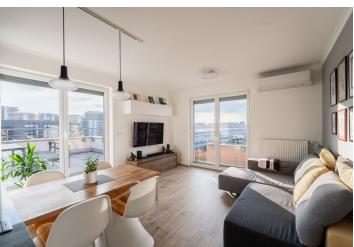

The layout of the 3rd floor apartment consists of a living room with an open plan kitchen and dining room, a master bedroom with an en-suite bathroom (shower, toilet, sink), another 2 bedrooms, a central bathroom (bathtub, 2 sinks, toilet, and niche for a washing machine and dryer), and a foyer with a corridor. The living room has access to the **balcony** and **terrace**, which can also be accessed from the two bedrooms/children's rooms.

The apartment building was approved in 2018. The offered apartment is equipped to a higher standard, including high-quality vinyl floors and brandname floor and wall tiles in the bathrooms. The windows are plastic with exterior electrically controlled aluminum blinds and interior textile blinds, and the terrace can be shaded with an awning. The custom-made kitchen has a Technistone artificial stone worktop and an induction hob with an integrated hood, and other built-in furniture is also custom-made. The living room and 1 bedroom have air-conditioning, the heating is central remote, and the apartment is guarded by a security system. The purchase price includes a lockable garage and cellar, both accessible by elevator.