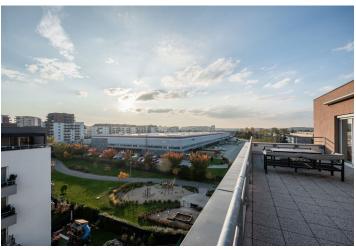

<sup>\*</sup> Area of the unit according to the Civil Code. The area consists of the sum total area of the entire unit bounded by perimeter walls.

This modern apartment with a balcony and an over 70-meter sunny terrace is located on the top floor of an energy-efficient building on a quiet cul-de-sac in Letňany, close to forest parks and a shopping center. A lockable garage is included in the price.

The layout of the 3rd floor apartment consists of a living room with an open plan kitchen and dining room, a master bedroom with an en-suite bathroom (shower, toilet, sink), another 2 bedrooms, a central bathroom (bathtub, 2 sinks, toilet, and niche for a washing machine and dryer), and a foyer with a corridor. The living room has access to the **balcony** and **terrace**, which can also be accessed from the two bedrooms/children's rooms.

There is a grocery store or restaurant right in the residential complex, as well as a children's playground, and a kindergarten is a few steps from the building. A full range of civic amenities, including schools and **sports fields**, are within a short walking or driving distance. It is possible to walk to **Havraňák forest park** or **Letňany forest park**, both green areas that are interspersed with **paths** for **pedestrians and cyclists**. In a short time, you can reach the **Čakovice swimming pool** by bike. The Letňany metro station is 5 minutes away by bus, and the nearby Liberecká and Kbelská streets and access to the D8 or D10 highway or the Prague Ring Road make traveling by car easier.