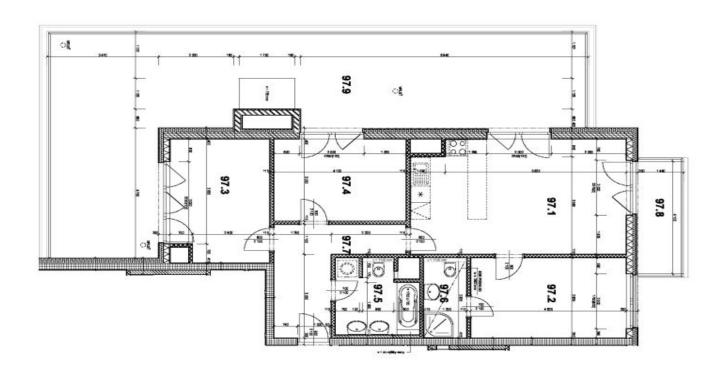

The layout of the 3rd floor apartment consists of a living room with an open plan kitchen and dining room, a master bedroom with an en-suite bathroom (shower, toilet, sink), another 2 bedrooms, a central bathroom (bathtub, 2 sinks, toilet, and niche for a washing machine and dryer), and a foyer with a corridor. The living room has access to the **balcony** and **terrace**, which can also be accessed from the two bedrooms/children's rooms.

Floor area 94.7 m<sup>2</sup>, terrace 73.5 m<sup>2</sup>, balcony 6.3 m<sup>2</sup>, cellar 4.9 m<sup>2</sup>.

| OBCHODNÍ SLOZKA 1 1:75 CEN  WYGRES PŮDORYS  PHÍDORYS  PRAHA 9 - LETŇANY  A3 | P-LETŇANY |
|-----------------------------------------------------------------------------|-----------|
|-----------------------------------------------------------------------------|-----------|