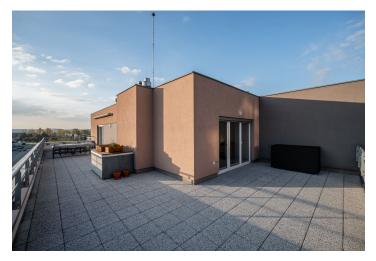

<sup>\*</sup> Area of the unit according to the Civil Code. The area consists of the sum total area of the entire unit bounded by perimeter walls.

This modern apartment with a balcony and an over 70-meter sunny terrace is located on the top floor of an energy-efficient building on a quiet cul-de-sac in Letňany, close to forest parks and a shopping center. A lockable garage is included in the price.

The layout of the 3rd floor apartment consists of a living room with an open plan kitchen and dining room, a master bedroom with an en-suite bathroom (shower, toilet, sink), another 2 bedrooms, a central bathroom (bathtub, 2 sinks, toilet, and niche for a washing machine and dryer), and a foyer with a corridor. The living room has access to the **balcony** and **terrace**, which can also be accessed from the two bedrooms/children's rooms.