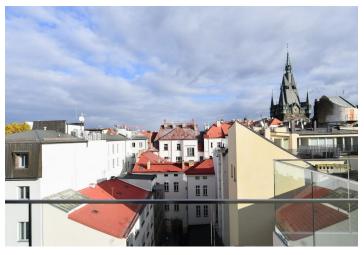

The area of the apartment, which extends over the entire 6th floor, consists of a generously designed living room with a kitchen (76 sq. m. in total), a master bedroom with an en-suite bathroom and sauna, 2 other smaller bedrooms, a bathroom, a separate toilet, a utility room, a hallway, and an entrance hall with direct access from the elevator. From the living room, the master bedroom, and one smaller bedroom, it is possible to enter the spacious northeast terrace facing the courtyard, providing direct views of the Gothic Jindřišská Tower and the tower of the Church of St. Jindřich and Kunhuta.