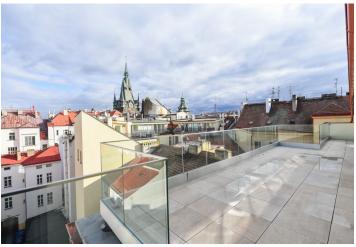

The area of the apartment, which extends over the entire 6th floor, consists of a generously designed living room with a kitchen (76 sq. m. in total), a master bedroom with an en-suite bathroom and sauna, 2 other smaller bedrooms, a bathroom, a separate toilet, a utility room, a hallway, and an entrance hall with direct access from the elevator. From the living room, the master bedroom, and one smaller bedroom, it is possible to enter the spacious northeast terrace facing the courtyard, providing direct views of the Gothic Jindřišská Tower and the tower of the Church of St. Jindřich and Kunhuta.

The location of the building right in the city center allows you to have **everything you need at your fingertips**. There are cafes, restaurants, shops including a supermarket, banks, theaters and cinemas, schools, and offices in the vicinity. There is a tram stop just a few steps away, and you can also walk to the Můstek metro transfer station or the Main Railway Station in just a short time.