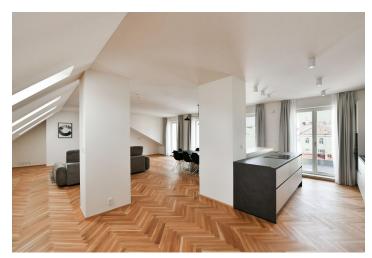

The area of the apartment, which extends over the entire 6th floor, consists of a generously designed living room with a kitchen (76 sq. m. in total), a master bedroom with an en-suite bathroom and sauna, 2 other smaller bedrooms, a bathroom, a separate toilet, a utility room, a hallway, and an entrance hall with direct access from the elevator. From the living room, the master bedroom, and one smaller bedroom, it is possible to enter the spacious northeast terrace facing the courtyard, providing direct views of the Gothic Jindřišská Tower and the tower of the Church of St. Jindřich and Kunhuta.

During the overall reconstruction of the building, including the common areas, emphasis was placed on using the highest quality materials and restoring the building to its original historical appearance. The high standard facilities include oiled oak parquet floors in a classic tree pattern, historic interior doors and fire safety entrance doors in white lacquer, skylights (towards the street) and Euro windows towards the courtyard, Villeroy & Boch sanitary ware, Hansgrohe faucets, Heatflow electric underfloor heating, and Daikin air conditioning unit. The apartment comes with a cellar.