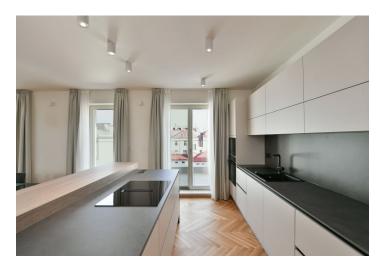

The area of the apartment, which extends over the entire 6th floor, consists of a generously designed living room with a kitchen (76 sq. m. in total), a master bedroom with an en-suite bathroom and sauna, 2 other smaller bedrooms, a bathroom, a separate toilet, a utility room, a hallway, and an entrance hall with direct access from the elevator. From the living room, the master bedroom, and one smaller bedroom, it is possible to enter the spacious northeast terrace facing the courtyard, providing direct views of the Gothic Jindřišská Tower and the tower of the Church of St. Jindřich and Kunhuta.

During the overall reconstruction of the building, including the common areas, emphasis was placed on using the highest quality materials and restoring the building to its original historical appearance. The high standard facilities include oiled oak parquet floors in a classic tree pattern, historic interior doors and fire safety entrance doors in white lacquer, skylights (towards the street) and Euro windows towards the courtyard, Villeroy & Boch sanitary ware, Hansgrohe faucets, Heatflow electric underfloor heating, and Daikin air conditioning unit. The apartment comes with a cellar.