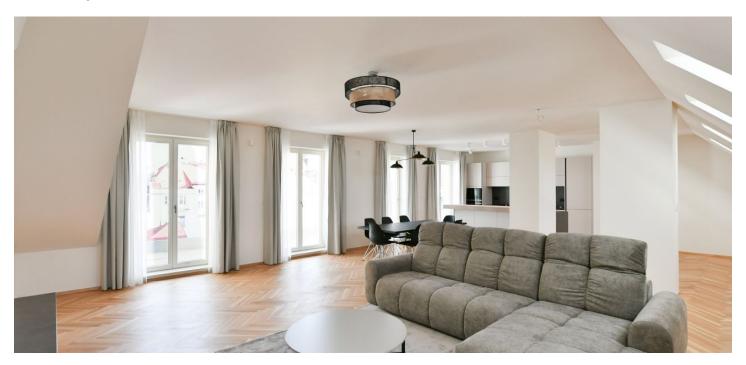

The area of the apartment, which extends over the entire 6th floor, consists of a generously designed living room with a kitchen (76 sq. m. in total), a master bedroom with an en-suite bathroom and sauna, 2 other smaller bedrooms, a bathroom, a separate toilet, a utility room, a hallway, and an entrance hall with direct access from the elevator. From the living room, the master bedroom, and one smaller bedroom, it is possible to enter the spacious northeast terrace facing the courtyard, providing direct views of the Gothic Jindřišská Tower and the tower of the Church of St. Jindřich and Kunhuta.

During the overall reconstruction of the building, including the common areas, emphasis was placed on using the highest quality materials and restoring the building to its original historical appearance. The high standard facilities include oiled oak parquet floors in a classic tree pattern, historic interior doors and fire safety entrance doors in white lacquer, skylights (towards the street) and Euro windows towards the courtyard, Villeroy & Boch sanitary ware, Hansgrohe faucets, Heatflow electric underfloor heating, and Daikin air conditioning unit. The apartment comes with a cellar.