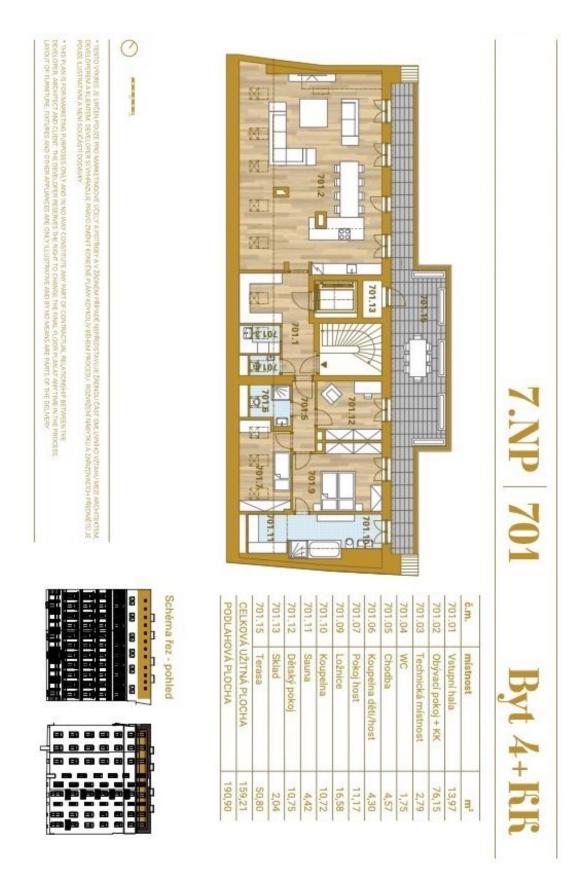

The area of the apartment, which extends over the entire 6th floor, consists of a generously designed living room with a kitchen (76 sq. m. in total), a master bedroom with an en-suite bathroom and sauna, 2 other smaller bedrooms, a bathroom, a separate toilet, a utility room, a hallway, and an entrance hall with direct access from the elevator. From the living room, the master bedroom, and one smaller bedroom, it is possible to enter the spacious northeast terrace facing the courtyard, providing direct views of the Gothic Jindřišská Tower and the tower of the Church of St. Jindřich and Kunhuta.

Floor area 190.90 m<sup>2</sup>, terrace 50.80 m<sup>2</sup>, cellar 6.4 m<sup>2</sup>.