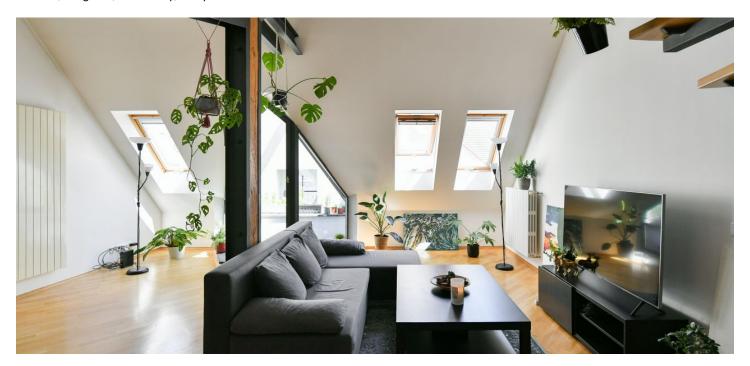

\* Area of the unit according to the Civil Code. The area consists of the sum total area of the entire unit bounded by perimeter walls.

This unfurnished split-level attic apartment with 3 balconies and beautiful views of Prague Castle is on the 5th topmost floor of a completely refurbished well-maintained Art Nouveau building with an elevator. Situated in an attractive area of the popular Vinohrady residential neighborhood, just steps from the Vinohradské divadlo Theater. Located about 3 minutes from the greenery of Riegrovy Sady Park and the Náměstí Míru metro station and tram stop. Within easy reach of full amenities and services, with the city center and Wenceslas Square within walking distance.

The lower level of the apartment features a living room with a fully fitted open plan kitchen and dining area, two bedrooms with a balcony, a bathroom (walk-in shower, bidet, toilet), a utility room, and an entrance hall. The upper floor includes a third bedroom, and a second bathroom (bathtub, bidet, toilet).

Hardwood floors, tiles, built-in wardrobe in all bedrooms, interior roller blinds on skylights, gas boiler, washing machine, dishwasher, security cameras in the building.

Brno