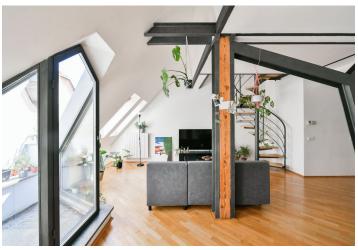

\* Area of the unit according to the Civil Code. The area consists of the sum total area of the entire unit bounded by perimeter walls.

This unfurnished split-level attic apartment with 3 balconies and beautiful views of Prague Castle is on the 5th topmost floor of a completely refurbished well-maintained Art Nouveau building with an elevator. Situated in an attractive area of the popular Vinohrady residential neighborhood, just steps from the Vinohradské divadlo Theater. Located about 3 minutes from the greenery of Riegrovy Sady Park and the Náměstí Míru metro station and tram stop. Within easy reach of full amenities and services, with the city center and Wenceslas Square within walking distance.

The lower level of the apartment features a living room with a fully fitted open plan kitchen and dining area, two bedrooms with a balcony, a bathroom (walk-in shower, bidet, toilet), a utility room, and an entrance hall. The upper floor includes a third bedroom, and a second bathroom (bathtub, bidet, toilet).

Hardwood floors, tiles, built-in wardrobe in all bedrooms, interior roller blinds on skylights, gas boiler, washing machine, dishwasher, security cameras in the building.

Brno