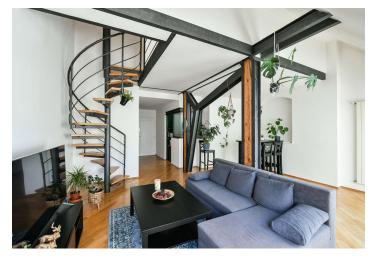

\* Area of the unit according to the Civil Code. The area consists of the sum total area of the entire unit bounded by perimeter walls.

This unfurnished split-level attic apartment with 3 balconies and beautiful views of Prague Castle is on the 5th topmost floor of a completely refurbished well-maintained Art Nouveau building with an elevator. Situated in an attractive area of the popular Vinohrady residential neighborhood, just steps from the Vinohradské divadlo Theater. Located about 3 minutes from the greenery of Riegrovy Sady Park and the Náměstí Míru metro station and tram stop. Within easy reach of full amenities and services, with the city center and Wenceslas Square within walking distance.

The lower level of the apartment features a living room with a fully fitted open plan kitchen and dining area, two bedrooms with a balcony, a bathroom (walk-in shower, bidet, toilet), a utility room, and an entrance hall. The upper floor includes a third bedroom, and a second bathroom (bathtub, bidet, toilet).

Hardwood floors, tiles, built-in wardrobe in all bedrooms, interior roller blinds on skylights, gas boiler, washing machine, dishwasher, security cameras in the building.

Brno