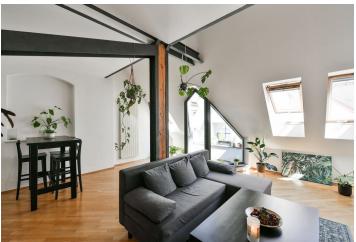

\* Area of the unit according to the Civil Code. The area consists of the sum total area of the entire unit bounded by perimeter walls.

This unfurnished split-level attic apartment with 3 balconies and beautiful views of Prague Castle is on the 5th topmost floor of a completely refurbished well-maintained Art Nouveau building with an elevator. Situated in an attractive area of the popular Vinohrady residential neighborhood, just steps from the Vinohradské divadlo Theater. Located about 3 minutes from the greenery of Riegrovy Sady Park and the Náměstí Míru metro station and tram stop. Within easy reach of full amenities and services, with the city center and Wenceslas Square within walking distance.

The lower level of the apartment features a living room with a fully fitted open plan kitchen and dining area, two bedrooms with a balcony, a bathroom (walk-in shower, bidet, toilet), a utility room, and an entrance hall. The upper floor includes a third bedroom, and a second bathroom (bathtub, bidet, toilet).

Hardwood floors, tiles, built-in wardrobe in all bedrooms, interior roller blinds on skylights, gas boiler, washing machine, dishwasher, security cameras in the building.

Brno