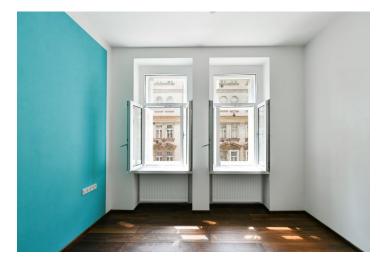

The area of the apartment is divided into a living room with preparation for a kitchen, 1 bedroom, a bathroom (shower, toilet, bidet) and a hallway with a niche for a washing machine and dryer.

The interior has just been **completely renovated**, the floors are **wooden planks**, under the ceiling are newly built storage spaces, the living room is characterized by a **brick wall and ambient LED lighting**. The windows are original **casement**, the heating is provided by a gas boiler.