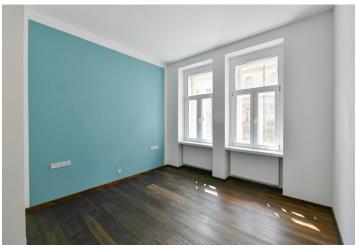

\* Area of the unit according to the Civil Code. The area consists of the sum total area of the entire unit bounded by perimeter walls.

This apartment with a completely renovated interior is situated on the 2nd floor of a renovated historic apartment building with an elevator. The house stands on the corner of a one-way street just a few steps from the Jiřího z Poděbrady square, in the neighborhood of the Svatopluk Čech orchards and only about 5 minutes by public transport from the center of the metropolis.

The area of the apartment is divided into a living room with preparation for a kitchen, 1 bedroom, a bathroom (shower, toilet, bidet) and a hallway with a niche for a washing machine and dryer.

The interior has just been **completely renovated**, the floors are **wooden planks**, under the ceiling are newly built storage spaces, the living room is characterized by a **brick wall and ambient LED lighting**. The windows are original **casement**, the heating is provided by a gas boiler.