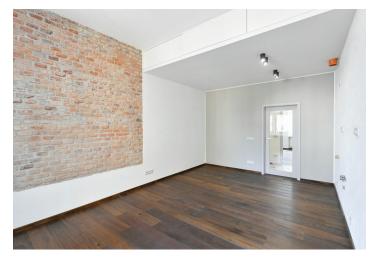

The area of the apartment is divided into a living room with preparation for a kitchen, 1 bedroom, a bathroom (shower, toilet, bidet) and a hallway with a niche for a washing machine and dryer.

The interior has just been **completely renovated**, the floors are **wooden planks**, under the ceiling are newly built storage spaces, the living room is characterized by a **brick wall and ambient LED lighting**. The windows are original **casement**, the heating is provided by a gas boiler.