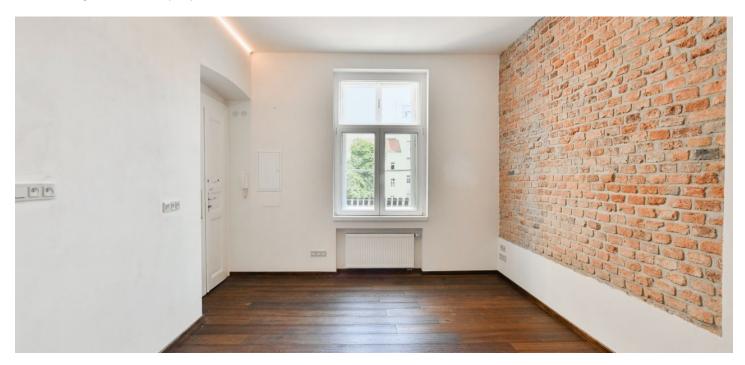

The area of the apartment is divided into a living room with preparation for a kitchen, 1 bedroom, a bathroom (shower, toilet, bidet) and a hallway with a niche for a washing machine and dryer.

The interior has just been **completely renovated**, the floors are **wooden planks**, under the ceiling are newly built storage spaces, the living room is characterized by a **brick wall and ambient LED lighting**. The windows are original **casement**, the heating is provided by a gas boiler.