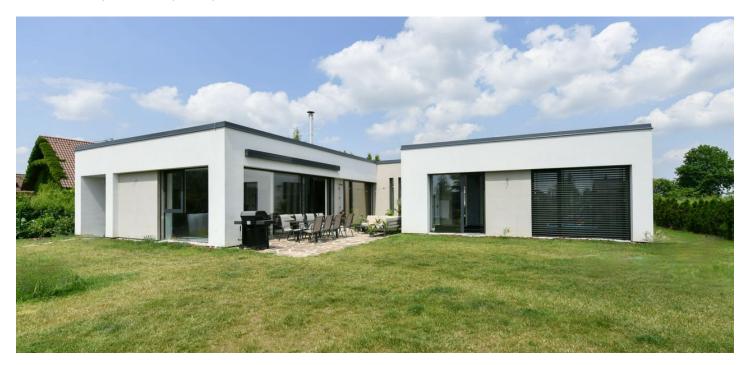

## Rented

This brand new fully furnished, high standard 4-5-bedroom 2-bathroom free-standing house with a large garden and a private atmosphere is located in the village of Pacov on the edge of Říčany. The town of Říčany offers complete amenities including primary and secondary schools, an international kindergarten, restaurants, and bus connections. Nearby, there is an outdoor swimming pool, tennis courts, and a football and rugby field. Říčany has been repeatedly ranked the town with the best quality of living. A quiet natural residential location about a 30 min. drive from the center of Prague or 20 minutes by train from the Main Railway Station (the train departs every 15 minutes).

High-quality facilities, heat recovery ventilation, tiles, polyurethane screed (floors/walls), vinyl floors, rotating wood-burning stove, electric exterior blinds with remote control, awning, electric underfloor heating with remote control and a thermostat in all rooms, washer, dryer, dishwasher, induction cooktop, alarm, barbecue grill, garden furniture, garden house (79 sq. m.), lawn mower. Two covered parking spaces are available.