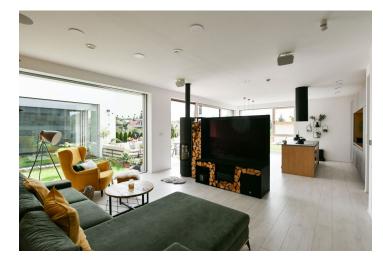

The house includes a living room with a fully fitted open plan kitchen and terrace access, a master bedroom with a fitted walk-in closet and an ensuite bathroom (bathtub, walk-in shower, toilet), two bedrooms, a study, a fitness room/bedroom, a family bathroom (walk-in shower, toilet), a guest toilet, a utility room, a pantry, an entrance hall with built-in wardrobes, and a storm porch.

High-quality facilities, heat recovery ventilation, tiles, polyurethane screed (floors/walls), vinyl floors, rotating wood-burning stove, electric exterior blinds with remote control, awning, electric underfloor heating with remote control and a thermostat in all rooms, washer, dryer, dishwasher, induction cooktop, alarm, barbecue grill, garden furniture, garden house (79 sq. m.), lawn mower. Two covered parking spaces are available.