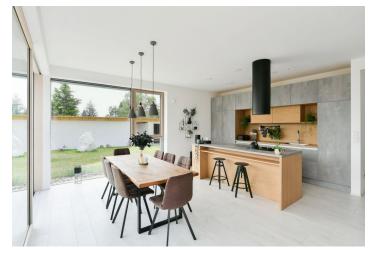

The house includes a living room with a fully fitted open plan kitchen and terrace access, a master bedroom with a fitted walk-in closet and an ensuite bathroom (bathtub, walk-in shower, toilet), two bedrooms, a study, a fitness room/bedroom, a family bathroom (walk-in shower, toilet), a guest toilet, a utility room, a pantry, an entrance hall with built-in wardrobes, and a storm porch.

High-quality facilities, heat recovery ventilation, tiles, polyurethane screed (floors/walls), vinyl floors, rotating wood-burning stove, electric exterior blinds with remote control, awning, electric underfloor heating with remote control and a thermostat in all rooms, washer, dryer, dishwasher, induction cooktop, alarm, barbecue grill, garden furniture, garden house (79 sq. m.), lawn mower. Two covered parking spaces are available.