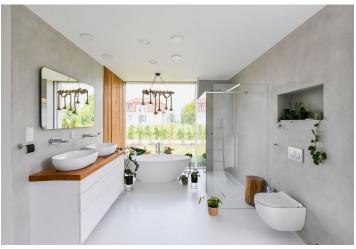

The house includes a living room with a fully fitted open plan kitchen and terrace access, a master bedroom with a fitted walk-in closet and an ensuite bathroom (bathtub, walk-in shower, toilet), two bedrooms, a study, a fitness room/bedroom, a family bathroom (walk-in shower, toilet), a guest toilet, a utility room, a pantry, an entrance hall with built-in wardrobes, and a storm porch.

High-quality facilities, heat recovery ventilation, tiles, polyurethane screed (floors/walls), vinyl floors, rotating wood-burning stove, electric exterior blinds with remote control, awning, electric underfloor heating with remote control and a thermostat in all rooms, washer, dryer, dishwasher, induction cooktop, alarm, barbecue grill, garden furniture, garden house (79 sq. m.), lawn mower. Two covered parking spaces are available.