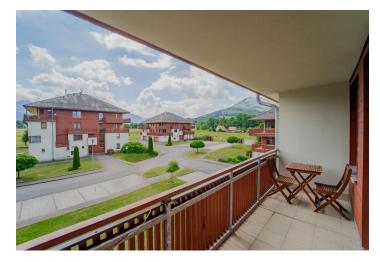

The 2nd floor apartment consists of a living room with a sleeping, relaxation, dining, and kitchen areas and access to a spacious covered loggia with impressive views of the surrounding wooded hills, a bathroom (with a shower, toilet, sink, washing machine connection), and an foyer.

Floor area 28.28 m², loggia 6.72 m².

There is a long-term problem-free tenant in the apartment who is interested in continuing to rent at market price.