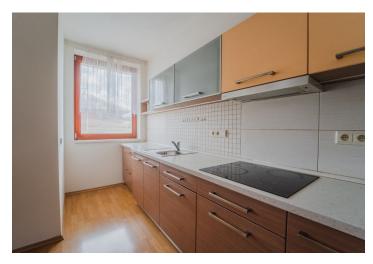

The unit is offered with built-in furniture included. Windows are wooden with interior blinds; floors are floating laminate; the kitchen is fully equipped. Central heating. **Possibility of problem-free parking** in front of the building.