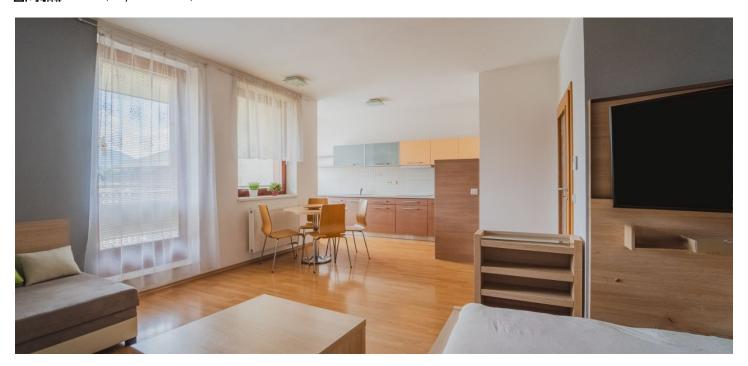

The 2nd floor apartment consists of a living room with a sleeping, relaxation, dining, and kitchen areas and access to a spacious covered loggia with impressive views of the surrounding wooded hills, a bathroom (with a shower, toilet, sink, washing machine connection), and an foyer.

The unit is offered with built-in furniture included. Windows are wooden with interior blinds; floors are floating laminate; the kitchen is fully equipped. Central heating. **Possibility of problem-free parking** in front of the building.