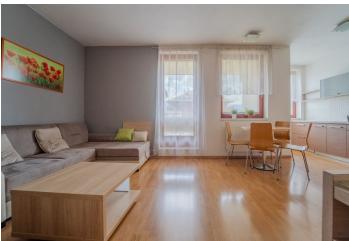

The 2nd floor apartment consists of a living room with a sleeping, relaxation, dining, and kitchen areas and access to a spacious covered loggia with impressive views of the surrounding wooded hills, a bathroom (with a shower, toilet, sink, washing machine connection), and an foyer.

The unit is offered with built-in furniture included. Windows are wooden with interior blinds; floors are floating laminate; the kitchen is fully equipped. Central heating. **Possibility of problem-free parking** in front of the building.