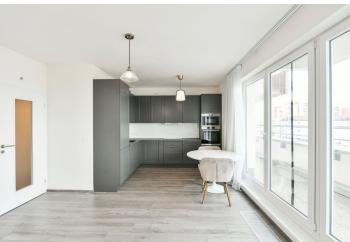

## Rented

Boasting a spacious terrace, this semi-furnished apartment is on the 5th floor of a modern residential building with an elevator, near a landscaped forest park. Located within easy reach of the Letňany metro station (line C, only a few short bus stops away) and complete amenities, incl. the OC Letňany shopping and entertainment center, a kindergarten, a primary school, a post office, a water park, a winter stadium, and a bike trail.

The apartment features a living room with a fully fitted open plan kitchen, a master bedroom, a bedroom/study with built-in wardrobes and an automatic adjustable desk system (ideal for a home office), a fitted walk-in closet, a bathroom with a bathtub, a separate toilet, and an entrance hall. The **terrace** is accessible from all main rooms.

Laminate floors, tiles, security entry door, central heating, underfloor heating in the bathroom, dishwasher, induction cooktop, microwave oven, alarm, cellar. A secure parking space in the underground garage in the building is available at an additional fee.