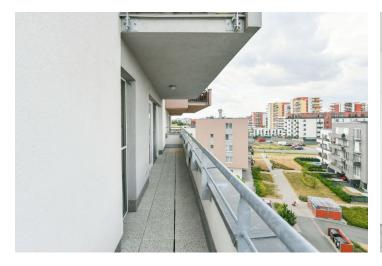

## Rented

Boasting a spacious terrace, this semi-furnished apartment is on the 5th floor of a modern residential building with an elevator, near a landscaped forest park. Located within easy reach of the Letňany metro station (line C, only a few short bus stops away) and complete amenities, incl. the OC Letňany shopping and entertainment center, a kindergarten, a primary school, a post office, a water park, a winter stadium, and a bike trail.

The apartment features a living room with a fully fitted open plan kitchen, a master bedroom, a bedroom/study with built-in wardrobes and an automatic adjustable desk system (ideal for a home office), a fitted walk-in closet, a bathroom with a bathtub, a separate toilet, and an entrance hall. The **terrace** is accessible from all main rooms.