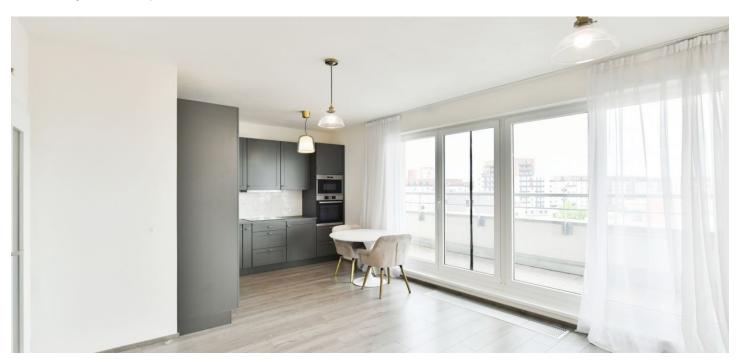

## Rented

Boasting a spacious terrace, this semi-furnished apartment is on the 5th floor of a modern residential building with an elevator, near a landscaped forest park. Located within easy reach of the Letňany metro station (line C, only a few short bus stops away) and complete amenities, incl. the OC Letňany shopping and entertainment center, a kindergarten, a primary school, a post office, a water park, a winter stadium, and a bike trail.

The apartment features a living room with a fully fitted open plan kitchen, a master bedroom, a bedroom/study with built-in wardrobes and an automatic adjustable desk system (ideal for a home office), a fitted walk-in closet, a bathroom with a bathtub, a separate toilet, and an entrance hall. The **terrace** is accessible from all main rooms.

Laminate floors, tiles, security entry door, central heating, underfloor heating in the bathroom, dishwasher, induction cooktop, microwave oven, alarm, cellar. A secure parking space in the underground garage in the building is available at an additional fee.