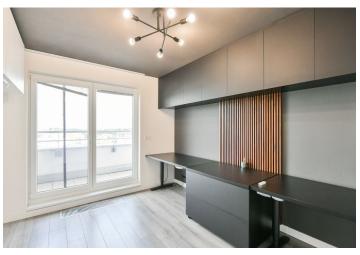

The apartment features a living room with a fully fitted open plan kitchen, a master bedroom, a bedroom/study with built-in wardrobes and an automatic adjustable desk system (ideal for a home office), a fitted walk-in closet, a bathroom with a bathtub, a separate toilet, and an entrance hall. The **terrace** is accessible from all main rooms.

Laminate floors, tiles, security entry door, central heating, underfloor heating in the bathroom, dishwasher, induction cooktop, microwave oven, alarm, cellar. A secure parking space in the underground garage in the building is available at an additional fee.