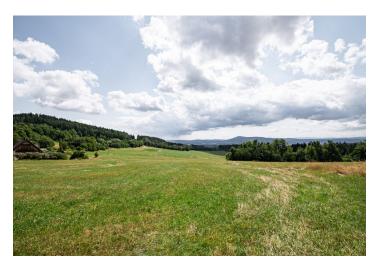

The slightly sloping plot faces **southeast** with wide views of the countryside. The vista will not be disturbed by anything in the future, as there is only **a meadow** below the land according to the land use plan. An **access road** leads to the area and a **parking lot** (turnaround) will be built according to the project.

The village is surrounded by forests and meadows at an altitude of about 810 m above sea level. The road ends in the village, so there is minimal traffic and absolute peace. The local landmark is a chapel from the 18th century, and the place is crossed by a hiking and bike trail. In winter, the proximity to popular Šumava ski resorts, for example in Zadov or Kubova Huť, is a major advantage. All necessary civic amenities can be found in nearby Vimperk or Prachatice, and connections to these towns are provided by bus from a stop located only a short distance from the property. Driving by car to more distant places is made easy thanks to the nearby access to the D3 highway or extended D4.