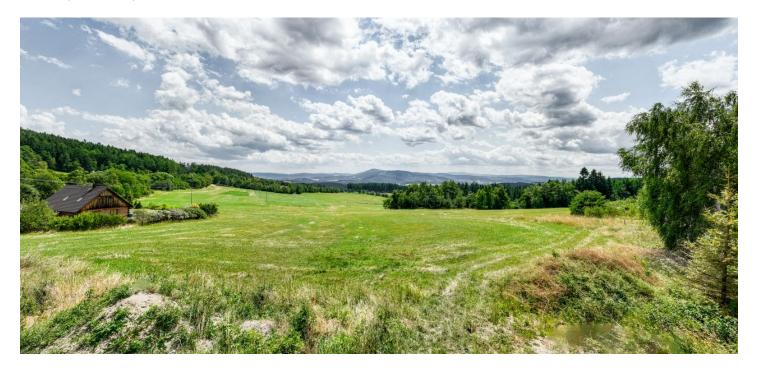

| Price per sq. m. | 2 016 CZK |
|------------------|-----------|
| Total area       | 3 423 m²  |
| Land type        | Housing   |
| Reference number | 102258    |

This large plot of land with pleasant views, plans for a family house, and a valid building permit is set in the beautiful location of Pošumaví, in the picturesque and perfectly quiet village of Mojkov.

The slightly sloping plot faces **southeast** with wide views of the countryside. The vista will not be disturbed by anything in the future, as there is only **a meadow** below the land according to the land use plan. An **access road** leads to the area and a **parking lot** (turnaround) will be built according to the project.

The village is surrounded by forests and meadows at an altitude of about 810 m above sea level. The road ends in the village, so there is minimal traffic and absolute peace. The local landmark is a chapel from the 18th century, and the place is crossed by a hiking and bike trail. In winter, the proximity to popular Šumava ski resorts, for example in Zadov or Kubova Huť, is a major advantage. All necessary civic amenities can be found in nearby Vimperk or Prachatice, and connections to these towns are provided by bus from a stop located only a short distance from the property. Driving by car to more distant places is made easy thanks to the nearby access to the D3 highway or extended D4.