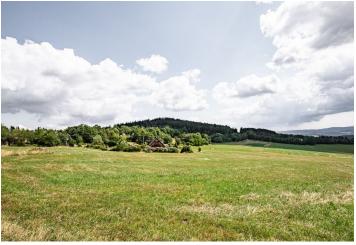

The slightly sloping plot faces **southeast** with wide views of the countryside. The vista will not be disturbed by anything in the future, as there is only **a meadow** below the land according to the land use plan. An **access road** leads to the area and a **parking lot** (turnaround) will be built according to the project.

The village is surrounded by forests and meadows at an altitude of about 810 m above sea level. The road ends in the village, so there is minimal traffic and absolute peace. The local landmark is a chapel from the 18th century, and the place is crossed by a hiking and bike trail. In winter, the proximity to popular Šumava ski resorts, for example in Zadov or Kubova Huť, is a major advantage. All necessary civic amenities can be found in nearby Vimperk or Prachatice, and connections to these towns are provided by bus from a stop located only a short distance from the property. Driving by car to more distant places is made easy thanks to the nearby access to the D3 highway or extended D4.