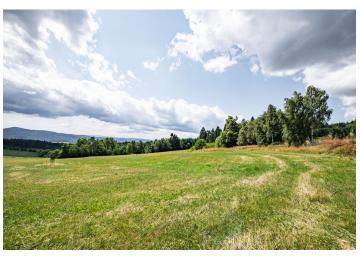

The slightly sloping plot faces **southeast** with wide views of the countryside. The vista will not be disturbed by anything in the future, as there is only **a meadow** below the land according to the land use plan. An **access road** leads to the area and a **parking lot** (turnaround) will be built according to the project.

The village is surrounded by forests and meadows at an altitude of about 810 m above sea level. The road ends in the village, so there is minimal traffic and absolute peace. The local landmark is a chapel from the 18th century, and the place is crossed by a hiking and bike trail. In winter, the proximity to popular Šumava ski resorts, for example in Zadov or Kubova Huť, is a major advantage. All necessary civic amenities can be found in nearby Vimperk or Prachatice, and connections to these towns are provided by bus from a stop located only a short distance from the property. Driving by car to more distant places is made easy thanks to the nearby access to the D3 highway or extended D4.