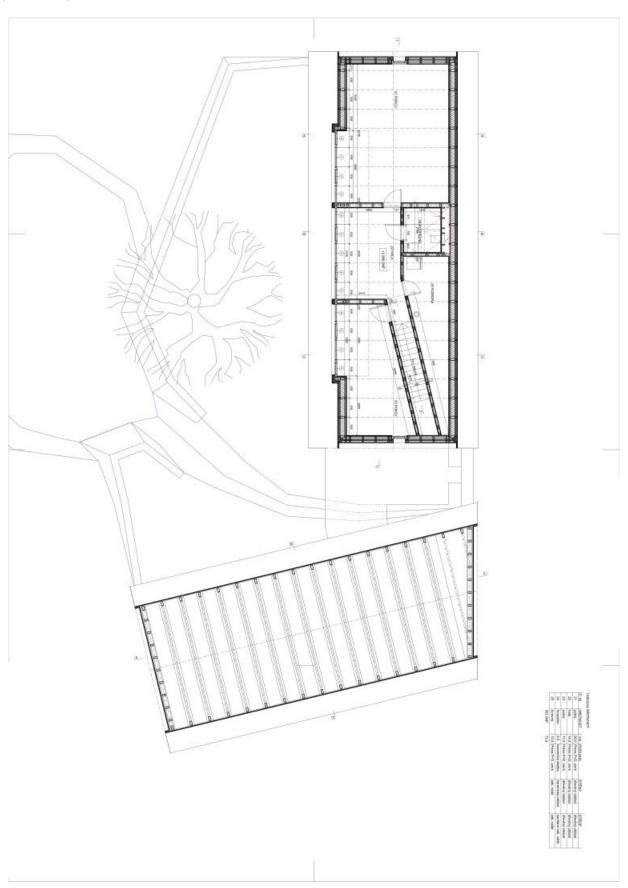

A valid building permit for the construction of a family house with a barn/garage has been issued for the plot. The project was developed by a renowned architect and will offer a ground floor with an open plan living space, a kitchen, a study, a bedroom with a dressing room, a bathroom, a separate toilet, a utility room, and a foyer. There are to be 2 rooms, a bathroom, and a storage room in the attic. There is already an electrical connection (pole) and an approved borehole/water well on the grounds. A three-chamber septic tank with a sand filter is approved as part of the building permit.