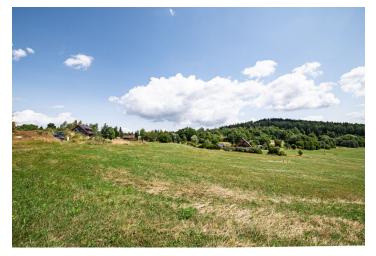

The slightly sloping plot faces **southeast** with wide views of the countryside. The vista will not be disturbed by anything in the future, as there is only **a meadow** below the land according to the land use plan. An **access road** leads to the area and a **parking lot** (turnaround) will be built according to the project.

The village is surrounded by forests and meadows at an altitude of about 810 m above sea level. The road ends in the village, so there is minimal traffic and absolute peace. The local landmark is a chapel from the 18th century, and the place is crossed by a hiking and bike trail. In winter, the proximity to popular Šumava ski resorts, for example in Zadov or Kubova Huť, is a major advantage. All necessary civic amenities can be found in nearby Vimperk or Prachatice, and connections to these towns are provided by bus from a stop located only a short distance from the property. Driving by car to more distant places is made easy thanks to the nearby access to the D3 highway or extended D4.