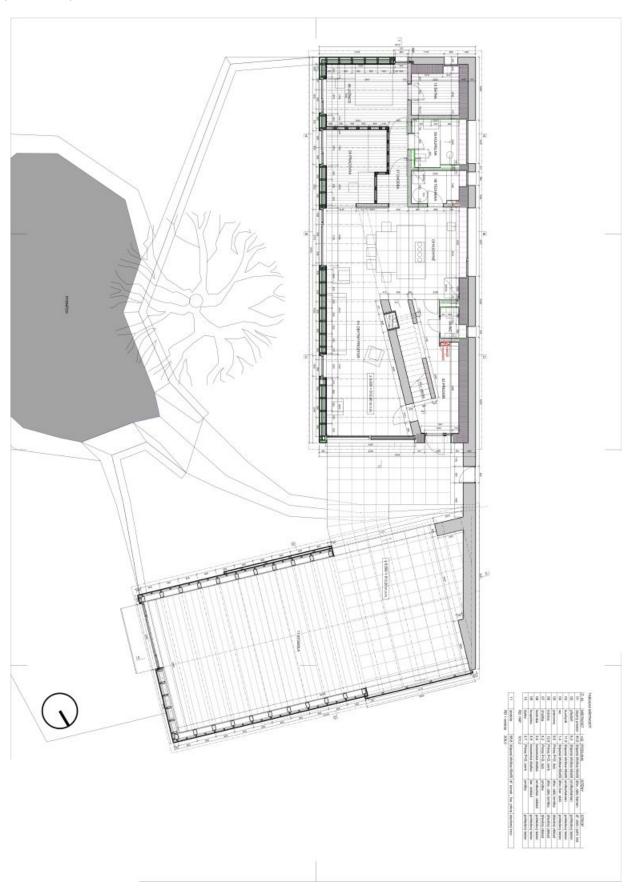

A valid building permit for the construction of a family house with a barn/garage has been issued for the plot. The project was developed by a renowned architect and will offer a ground floor with an open plan living space, a kitchen, a study, a bedroom with a dressing room, a bathroom, a separate toilet, a utility room, and a foyer. There are to be 2 rooms, a bathroom, and a storage room in the attic. There is already an electrical connection (pole) and an approved borehole/water well on the grounds. A three-chamber septic tank with a sand filter is approved as part of the building permit.