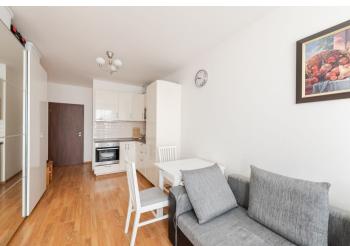

The layout of the apartment is designed as a main living room with an area for sleeping and resting and a kitchen. There is also a bathroom with a toilet and an entrance hall. A loggia is accessible from the living area with views of the quiet courtyard.

Facilities include plastic windows and balcony doors with micro-ventilation, robust all-round fittings and four-position opening, floating floors, and RAKO ceramic tiles and tiles in the bathroom. Heating is provided by a central system from the building's boiler room. The purchase price includes all of the equipment and furniture shown.