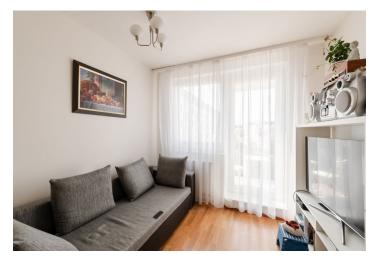

The layout of the apartment is designed as a main living room with an area for sleeping and resting and a kitchen. There is also a bathroom with a toilet and an entrance hall. A loggia is accessible from the living area with views of the quiet courtyard.