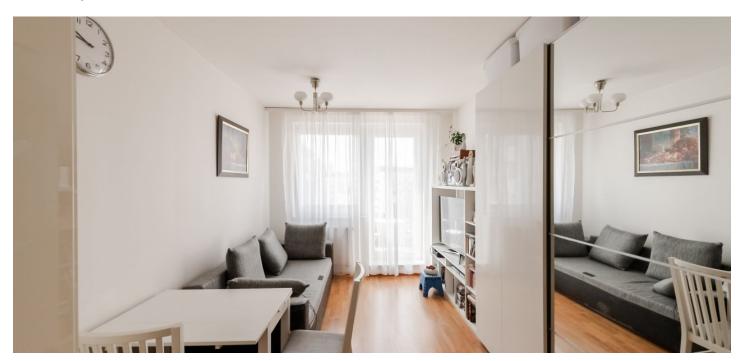

## Sold

This fully furnished studio apartment with a balcony is located on the 4th floor of a modern apartment complex with an elevator on the border of Střížkov and Letňany, in a pleasant location with convenient connections to the center of Prague. It is a cooperative apartment with the possibility of transfer to personal ownership.

The layout of the apartment is designed as a main living room with an area for sleeping and resting and a kitchen. There is also a bathroom with a toilet and an entrance hall. A loggia is accessible from the living area with views of the quiet courtyard.

Facilities include plastic windows and balcony doors with micro-ventilation, robust all-round fittings and four-position opening, floating floors, and RAKO ceramic tiles and tiles in the bathroom. Heating is provided by a central system from the building's boiler room. The purchase price includes all of the equipment and furniture shown.