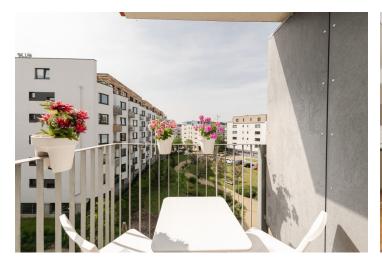

The layout of the apartment is designed as a main living room with an area for sleeping and resting and a kitchen. There is also a bathroom with a toilet and an entrance hall. A loggia is accessible from the living area with views of the quiet courtyard.