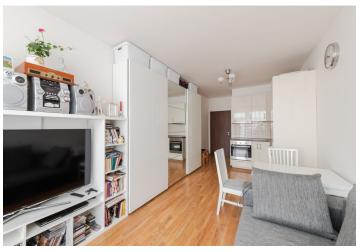

## Sold

This fully furnished studio apartment with a balcony is located on the 4th floor of a modern apartment complex with an elevator on the border of Střížkov and Letňany, in a pleasant location with convenient connections to the center of Prague. It is a cooperative apartment with the possibility of transfer to personal ownership.

The layout of the apartment is designed as a main living room with an area for sleeping and resting and a kitchen. There is also a bathroom with a toilet and an entrance hall. A loggia is accessible from the living area with views of the quiet courtyard.

Facilities include plastic windows and balcony doors with micro-ventilation, robust all-round fittings and four-position opening, floating floors, and RAKO ceramic tiles and tiles in the bathroom. Heating is provided by a central system from the building's boiler room. The purchase price includes all of the equipment and furniture shown.