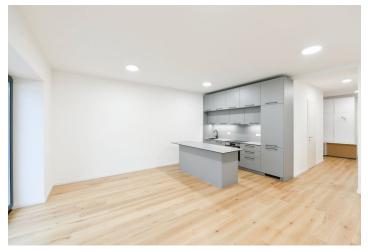

\* Area of the unit according to the Civil Code. The area consists of the sum total area of the entire unit bounded by perimeter walls.

This fully refurbished unfurnished apartment with 2 bathrooms and a 20 sq. m. terrace is set on the lower ground floor of a newly renovated building with an elevator on the edge of the prestigious residential area of Hanspaulka, Prague 6. A great location just minutes from the Czech Technical University campus and Dejvická metro station with very quick access to the city center and full amenities in the area. The apartment is also conveniently located for the airport and numerous international schools.

The interior features a living room with a fully fitted open plan kitchen and terrace access, a master bedroom with an en-suite bathroom (bathtub, toilet), a bedroom with terrace access, a third bedroom, a family bathroom (walk-in shower, toilet), and an entrance hall.

Oak and terrazo floors, casement windows, built-in wardrobes, heat pump, underfloor heating, good insulation, dishwasher, cellar. A parking space on the plot is available at CZK 3,000/month (subject to availability).