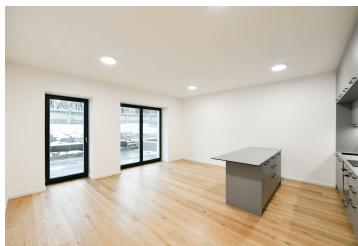

\* Area of the unit according to the Civil Code. The area consists of the sum total area of the entire unit bounded by perimeter walls.

This fully refurbished unfurnished apartment with 2 bathrooms and a 20 sq. m. terrace is set on the lower ground floor of a newly renovated building with an elevator on the edge of the prestigious residential area of Hanspaulka, Prague 6. A great location just minutes from the Czech Technical University campus and Dejvická metro station with very quick access to the city center and full amenities in the area. The apartment is also conveniently located for the airport and numerous international schools.

The interior features a living room with a fully fitted open plan kitchen and terrace access, a master bedroom with an en-suite bathroom (bathtub, toilet), a bedroom with terrace access, a third bedroom, a family bathroom (walk-in shower, toilet), and an entrance hall.

Oak and terrazo floors, casement windows, built-in wardrobes, heat pump, underfloor heating, good insulation, dishwasher, cellar. A parking space on the plot is available at CZK 3,000/month (subject to availability).