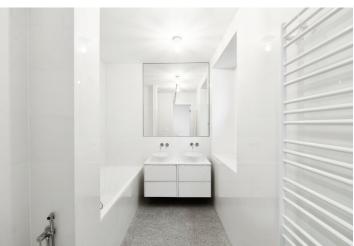

The interior features a living room with a fully fitted open plan kitchen and terrace access, a master bedroom with an en-suite bathroom (bathtub, toilet), a bedroom with terrace access, a third bedroom, a family bathroom (walk-in shower, toilet), and an entrance hall.

Oak and terrazo floors, casement windows, built-in wardrobes, heat pump, underfloor heating, good insulation, dishwasher, cellar. A parking space on the plot is available at CZK 3,000/month (subject to availability).