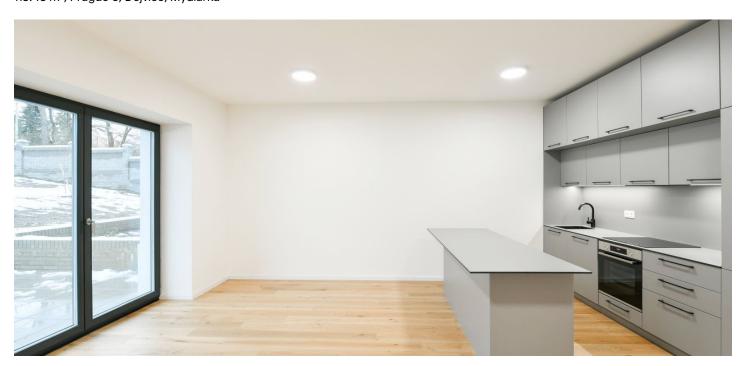

\* Area of the unit according to the Civil Code. The area consists of the sum total area of the entire unit bounded by perimeter walls.

This fully refurbished unfurnished apartment with 2 bathrooms and a 20 sq. m. terrace is set on the lower ground floor of a newly renovated building with an elevator on the edge of the prestigious residential area of Hanspaulka, Prague 6. A great location just minutes from the Czech Technical University campus and Dejvická metro station with very quick access to the city center and full amenities in the area. The apartment is also conveniently located for the airport and numerous international schools.

The interior features a living room with a fully fitted open plan kitchen and terrace access, a master bedroom with an en-suite bathroom (bathtub, toilet), a bedroom with terrace access, a third bedroom, a family bathroom (walk-in shower, toilet), and an entrance hall.

Oak and terrazo floors, casement windows, built-in wardrobes, heat pump, underfloor heating, good insulation, dishwasher, cellar. A parking space on the plot is available at CZK 3,000/month (subject to availability).