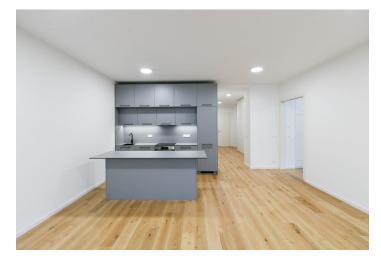

\* Area of the unit according to the Civil Code. The area consists of the sum total area of the entire unit bounded by perimeter walls.

This fully refurbished unfurnished apartment with 2 bathrooms and a 20 sq. m. terrace is set on the lower ground floor of a newly renovated building with an elevator on the edge of the prestigious residential area of Hanspaulka, Prague 6. A great location just minutes from the Czech Technical University campus and Dejvická metro station with very quick access to the city center and full amenities in the area. The apartment is also conveniently located for the airport and numerous international schools.

The interior features a living room with a fully fitted open plan kitchen and terrace access, a master bedroom with an en-suite bathroom (bathtub, toilet), a bedroom with terrace access, a third bedroom, a family bathroom (walk-in shower, toilet), and an entrance hall.

Oak and terrazo floors, casement windows, built-in wardrobes, heat pump, underfloor heating, good insulation, dishwasher, cellar. A parking space on the plot is available at CZK 3,000/month (subject to availability).